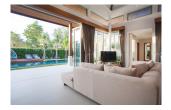

Each Luxury villa centers around a natural stone tiled swimming pool with a free-flowing floorplan that is capped by a vaulted, teak wood ceiling and framed by concertina glass doors. The transom windows above these glass doors give added light and elegance to the main area of the home. To celebrate the idyllic outdoor ambience the eave has been overextended to create an added lounge or dining area on the terrace which is supported by striking pillars. The grand tile flooring in the front room matches that on the terrace for a seamless transition to the outdoors. The pristinely manicured Bangtao/Laguna neighborhood hosts numerous family oriented activities and is dotted with a plentitude of boutique shops and restaurants along this 8 km stretch of white sand.