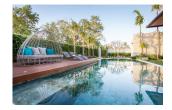

Furniture: Furniture package for sale

Kitchen: European-style

Beach: Available Garden: Large Car park: 2

**Swimming Pool:** Private **Sale Price:** 58.66M THB

Common area fee per month: 9500 THB

**Description** 

Each Luxury villa centers around a natural stone tiled swimming pool with a free-flowing floorplan that is capped by a vaulted, teak wood ceiling and framed by concertina glass doors. The transom windows above these glass doors give added light and elegance to the main area of the home. To celebrate the idyllic outdoor ambience the eave has been overextended to create an added lounge or dining area on the terrace which is supported by striking pillars. The grand tile flooring in the front room matches that on the terrace for a seamless transition to the outdoors. The pristinely manicured Bangtao/Laguna neighborhood hosts numerous family oriented activities and is dotted with a plentitude of boutique shops and restaurants along this 8 km stretch of white sand.