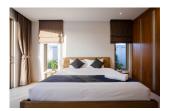

## Luxury Pool Villa near Bangtao Beach (PBTH2383)

**Details** 

**Bedrooms:** 5 **Bathrooms:** 5 **Floors:** 1

Interior size: 320 sq.m. Land size: 1334 sq.m. Exterior size: 430 sq.m. Total Built Area: 750 sq.m.

Furniture: Furniture package for sale

Kitchen: European-style

Beach: Available Garden: Large Car park: 2

**Swimming Pool:** Private **Sale Price:** 58.66M THB

Common area fee per month: 9500 THB

**Description** 

Each Luxury villa centers around a natural stone tiled swimming pool with a free-flowing floorplan that is capped by a vaulted, teak wood ceiling and framed by concertina glass doors. The transom windows above these glass doors give added light and elegance to the main area of the home. To celebrate the idyllic outdoor ambience the eave has been overextended to create an added lounge or dining area on the terrace which is supported by striking pillars. The grand tile flooring in the front room matches that on the terrace for a seamless transition to the outdoors. The pristinely manicured Bangtao/Laguna neighborhood hosts numerous family oriented activities and is dotted with a plentitude of boutique shops and restaurants along this 8 km stretch of white sand.