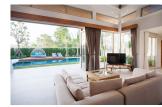

Each Luxury villa centers around a natural stone tiled swimming pool with a free-flowing floorplan that is capped by a vaulted, teak wood ceiling and framed by concertina glass doors. The transom windows above these glass doors give added light and elegance to the main area of the home. To celebrate the idyllic outdoor ambience the eave has been overextended to create an added lounge or dining area on the terrace which is supported by striking pillars. The grand tile flooring in the front room matches that on the terrace for a seamless transition to the outdoors. The pristinely manicured Bangtao/Laguna neighborhood hosts numerous family oriented activities and is dotted with a plentitude of boutique shops and restaurants along this 8 km stretch of white sand.