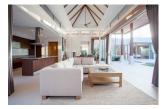

Each Luxury villa centers around a natural stone tiled swimming pool with a free-flowing floorplan that is capped by a vaulted, teak wood ceiling and framed by concertina glass doors. The transom windows above these glass doors give added light and elegance to the main area of the home. To celebrate the idyllic outdoor ambience the eave has been overextended to create an added lounge or dining area on the terrace which is supported by striking pillars. The grand tile flooring in the front room matches that on the terrace for a seamless transition to the outdoors. The pristinely manicured Bangtao/Laguna neighborhood hosts numerous family oriented activities and is dotted with a plentitude of boutique shops and restaurants along this 8 km stretch of white sand.