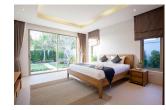

## Luxury Pool Villa near Bangtao Beach (PBTH2383)

**Details** 

**Bedrooms:** 5 **Bathrooms:** 5 **Floors:** 1

Interior size: 320 sq.m. Land size: 1334 sq.m. Exterior size: 430 sq.m. Total Built Area: 750 sq.m.

Each Luxury villa centers around a natural stone tiled swimming pool with a free-flowing floorplan that is capped by a vaulted, teak wood ceiling and framed by concertina glass doors. The transom windows above these glass doors give added light and elegance to the main area of the home. To celebrate the idyllic outdoor ambience the eave has been overextended to create an added lounge or dining area on the terrace which is supported by striking pillars. The grand tile flooring in the front room matches that on the terrace for a seamless transition to the outdoors. The pristinely manicured Bangtao/Laguna neighborhood hosts numerous family oriented activities and is dotted with a plentitude of boutique shops and restaurants along this 8 km stretch of white sand.