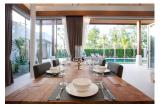

Each Luxury villa centers around a natural stone tiled swimming pool with a free-flowing floorplan that is capped by a vaulted, teak wood ceiling and framed by concertina glass doors. The transom windows above these glass doors give added light and elegance to the main area of the home. To celebrate the idyllic outdoor ambience the eave has been overextended to create an added lounge or dining area on the terrace which is supported by striking pillars. The grand tile flooring in the front room matches that on the terrace for a seamless transition to the outdoors. The pristinely manicured Bangtao/Laguna neighborhood hosts numerous family oriented activities and is dotted with a plentitude of boutique shops and restaurants along this 8 km stretch of white sand.