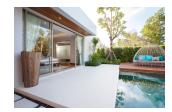

Each Luxury villa centers around a natural stone tiled swimming pool with a free-flowing floorplan that is capped by a vaulted, teak wood ceiling and framed by concertina glass doors. The transom windows above these glass doors give added light and elegance to the main area of the home. To celebrate the idyllic outdoor ambience the eave has been overextended to create an added lounge or dining area on the terrace which is supported by striking pillars. The grand tile flooring in the front room matches that on the terrace for a seamless transition to the outdoors. The pristinely manicured Bangtao/Laguna neighborhood hosts numerous family oriented activities and is dotted with a plentitude of boutique shops and restaurants along this 8 km stretch of white sand.