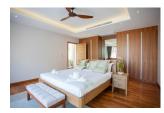

## Luxury Pool Villa near Bangtao Beach (PBTH2383)

**Details** 

**Bedrooms:** 5 **Bathrooms:** 5 **Floors:** 1

Interior size: 320 sq.m. Land size: 1334 sq.m. Exterior size: 430 sq.m. Total Built Area: 750 sq.m.