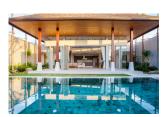

Each Luxury villa centers around a natural stone tiled swimming pool with a free-flowing floorplan that is capped by a vaulted, teak wood ceiling and framed by concertina glass doors. The transom windows above these glass doors give added light and elegance to the main area of the home. To celebrate the idyllic outdoor ambience the eave has been overextended to create an added lounge or dining area on the terrace which is supported by striking pillars. The grand tile flooring in the front room matches that on the terrace for a seamless transition to the outdoors. The pristinely manicured Bangtao/Laguna neighborhood hosts numerous family oriented activities and is dotted with a plentitude of boutique shops and restaurants along this 8 km stretch of white sand.