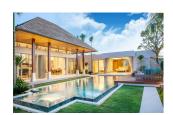

Each Luxury villa centers around a natural stone tiled swimming pool with a free-flowing floorplan that is capped by a vaulted, teak wood ceiling and framed by concertina glass doors. The transom windows above these glass doors give added light and elegance to the main area of the home. To celebrate the idyllic outdoor ambience the eave has been overextended to create an added lounge or dining area on the terrace which is supported by striking pillars. The grand tile flooring in the front room matches that on the terrace for a seamless transition to the outdoors. The pristinely manicured Bangtao/Laguna neighborhood hosts numerous family oriented activities and is dotted with a plentitude of boutique shops and restaurants along this 8 km stretch of white sand.