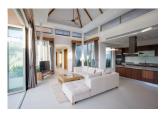

Each Luxury villa centers around a natural stone tiled swimming pool with a free-flowing floorplan that is capped by a vaulted, teak wood ceiling and framed by concertina glass doors. The transom windows above these glass doors give added light and elegance to the main area of the home. To celebrate the idyllic outdoor ambience the eave has been overextended to create an added lounge or dining area on the terrace which is supported by striking pillars. The grand tile flooring in the front room matches that on the terrace for a seamless transition to the outdoors. The pristinely manicured Bangtao/Laguna neighborhood hosts numerous family oriented activities and is dotted with a plentitude of boutique shops and restaurants along this 8 km stretch of white sand.