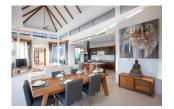

Each Luxury villa centers around a natural stone tiled swimming pool with a free-flowing floorplan that is capped by a vaulted, teak wood ceiling and framed by concertina glass doors. The transom windows above these glass doors give added light and elegance to the main area of the home. To celebrate the idyllic outdoor ambience the eave has been overextended to create an added lounge or dining area on the terrace which is supported by striking pillars. The grand tile flooring in the front room matches that on the terrace for a seamless transition to the outdoors. The pristinely manicured Bangtao/Laguna neighborhood hosts numerous family oriented activities and is dotted with a plentitude of boutique shops and restaurants along this 8 km stretch of white sand.