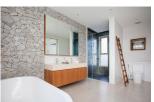

## Luxury Pool Villa near Bangtao Beach (PBTH2383)

**Details** 

**Bedrooms:** 5 **Bathrooms:** 5 **Floors:** 1

Interior size: 320 sq.m. Land size: 1334 sq.m. Exterior size: 430 sq.m. Total Built Area: 750 sq.m.