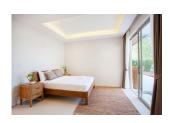

## Luxury Pool Villa near Bangtao Beach (PBTH2383)

**Details** 

**Bedrooms:** 5 **Bathrooms:** 5 **Floors:** 1

Interior size: 320 sq.m. Land size: 1334 sq.m. Exterior size: 430 sq.m. Total Built Area: 750 sq.m.

Furniture: Furniture package for sale

Kitchen: European-style

Beach: Available Garden: Large Car park: 2

**Swimming Pool:** Private **Sale Price:** 58.66M THB

Common area fee per month: 9500 THB

**Description** 