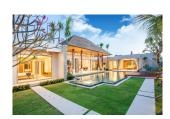

Each Luxury villa centers around a natural stone tiled swimming pool with a free-flowing floorplan that is capped by a vaulted, teak wood ceiling and framed by concertina glass doors. The transom windows above these glass doors give added light and elegance to the main area of the home. To celebrate the idyllic outdoor ambience the eave has been overextended to create an added lounge or dining area on the terrace which is supported by striking pillars. The grand tile flooring in the front room matches that on the terrace for a seamless transition to the outdoors. The pristinely manicured Bangtao/Laguna neighborhood hosts numerous family oriented activities and is dotted with a plentitude of boutique shops and restaurants along this 8 km stretch of white sand.