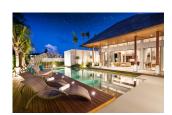

Each Luxury villa centers around a natural stone tiled swimming pool with a free-flowing floorplan that is capped by a vaulted, teak wood ceiling and framed by concertina glass doors. The transom windows above these glass doors give added light and elegance to the main area of the home. To celebrate the idyllic outdoor ambience the eave has been overextended to create an added lounge or dining area on the terrace which is supported by striking pillars. The grand tile flooring in the front room matches that on the terrace for a seamless transition to the outdoors. The pristinely manicured Bangtao/Laguna neighborhood hosts numerous family oriented activities and is dotted with a plentitude of boutique shops and restaurants along this 8 km stretch of white sand.