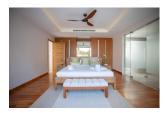

## Luxury Pool Villa near Bangtao Beach (PBTH2383)

**Details** 

**Bedrooms:** 5 **Bathrooms:** 5 **Floors:** 1

Interior size: 320 sq.m. Land size: 1334 sq.m. Exterior size: 430 sq.m. Total Built Area: 750 sq.m.