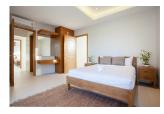

## Luxury Pool Villa near Bangtao Beach (PBTH2383)

**Details** 

**Bedrooms:** 5 **Bathrooms:** 5 **Floors:** 1

Interior size: 320 sq.m. Land size: 1334 sq.m. Exterior size: 430 sq.m. Total Built Area: 750 sq.m.