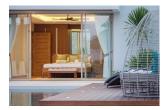

## Luxury Pool Villa near Bangtao Beach (PBTH2383)

**Details** 

**Bedrooms:** 5 **Bathrooms:** 5 **Floors:** 1

Interior size: 320 sq.m. Land size: 1334 sq.m. Exterior size: 430 sq.m. Total Built Area: 750 sq.m.

Furniture: Furniture package for sale

Kitchen: European-style

Beach: Available Garden: Large Car park: 2

**Swimming Pool:** Private **Sale Price:** 58.66M THB

Common area fee per month: 9500 THB

**Description** 