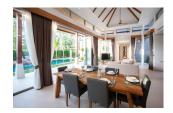

Each Luxury villa centers around a natural stone tiled swimming pool with a free-flowing floorplan that is capped by a vaulted, teak wood ceiling and framed by concertina glass doors. The transom windows above these glass doors give added light and elegance to the main area of the home. To celebrate the idyllic outdoor ambience the eave has been overextended to create an added lounge or dining area on the terrace which is supported by striking pillars. The grand tile flooring in the front room matches that on the terrace for a seamless transition to the outdoors. The pristinely manicured Bangtao/Laguna neighborhood hosts numerous family oriented activities and is dotted with a plentitude of boutique shops and restaurants along this 8 km stretch of white sand.