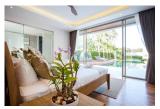

## Luxury Pool Villa near Bangtao Beach (PBTH2383)

**Details** 

**Bedrooms:** 5 **Bathrooms:** 5 **Floors:** 1

Interior size: 320 sq.m. Land size: 1334 sq.m. Exterior size: 430 sq.m. Total Built Area: 750 sq.m.

Furniture: Furniture package for sale

Kitchen: European-style

Beach: Available Garden: Large Car park: 2

**Swimming Pool:** Private **Sale Price:** 58.66M THB

Common area fee per month: 9500 THB

**Description** 