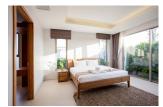

## Luxury Pool Villa near Bangtao Beach (PBTH2383)

**Details** 

**Bedrooms:** 5 **Bathrooms:** 5 **Floors:** 1

Interior size: 320 sq.m. Land size: 1334 sq.m. Exterior size: 430 sq.m. Total Built Area: 750 sq.m.

Each Luxury villa centers around a natural stone tiled swimming pool with a free-flowing floorplan that is capped by a vaulted, teak wood ceiling and framed by concertina glass doors. The transom windows above these glass doors give added light and elegance to the main area of the home. To celebrate the idyllic outdoor ambience the eave has been overextended to create an added lounge or dining area on the terrace which is supported by striking pillars. The grand tile flooring in the front room matches that on the terrace for a seamless transition to the outdoors. The pristinely manicured Bangtao/Laguna neighborhood hosts numerous family oriented activities and is dotted with a plentitude of boutique shops and restaurants along this 8 km stretch of white sand.