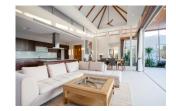

Each Luxury villa centers around a natural stone tiled swimming pool with a free-flowing floorplan that is capped by a vaulted, teak wood ceiling and framed by concertina glass doors. The transom windows above these glass doors give added light and elegance to the main area of the home. To celebrate the idyllic outdoor ambience the eave has been overextended to create an added lounge or dining area on the terrace which is supported by striking pillars. The grand tile flooring in the front room matches that on the terrace for a seamless transition to the outdoors. The pristinely manicured Bangtao/Laguna neighborhood hosts numerous family oriented activities and is dotted with a plentitude of boutique shops and restaurants along this 8 km stretch of white sand.