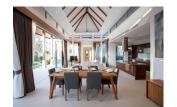

Each Luxury villa centers around a natural stone tiled swimming pool with a free-flowing floorplan that is capped by a vaulted, teak wood ceiling and framed by concertina glass doors. The transom windows above these glass doors give added light and elegance to the main area of the home. To celebrate the idyllic outdoor ambience the eave has been overextended to create an added lounge or dining area on the terrace which is supported by striking pillars. The grand tile flooring in the front room matches that on the terrace for a seamless transition to the outdoors. The pristinely manicured Bangtao/Laguna neighborhood hosts numerous family oriented activities and is dotted with a plentitude of boutique shops and restaurants along this 8 km stretch of white sand.