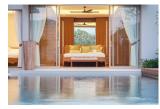

Each Luxury villa centers around a natural stone tiled swimming pool with a free-flowing floorplan that is capped by a vaulted, teak wood ceiling and framed by concertina glass doors. The transom windows above these glass doors give added light and elegance to the main area of the home. To celebrate the idyllic outdoor ambience the eave has been overextended to create an added lounge or dining area on the terrace which is supported by striking pillars. The grand tile flooring in the front room matches that on the terrace for a seamless transition to the outdoors. The pristinely manicured Bangtao/Laguna neighborhood hosts numerous family oriented activities and is dotted with a plentitude of boutique shops and restaurants along this 8 km stretch of white sand.