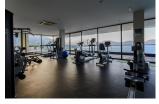

| Features                    |  |
|-----------------------------|--|
| Cable TV                    |  |
| Jacuzzi                     |  |
| Corner Unit                 |  |
| Restaurant                  |  |
| Tennis Court                |  |
| Gym                         |  |
| Manned Security             |  |
| CCTV                        |  |
| Kalim, Phuket               |  |
| Condo / Apartment           |  |
| Agent Information           |  |
| organ@millennium.realestate |  |

## Description

This is 2 bedrooms, 2 bathrooms with jacuzzi, the property comprise with fully furnished, living area, kitchen, working room and full facilities tennis course, communal pool and gym.