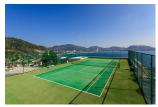

| Features                    |  |
|-----------------------------|--|
| Cable TV                    |  |
| Jacuzzi                     |  |
| Corner Unit                 |  |
| Restaurant                  |  |
| Tennis Court                |  |
| Gym                         |  |
| Manned Security             |  |
| CCTV                        |  |
| Kalim, Phuket               |  |
| Condo / Apartment           |  |
| Agent Information           |  |
| organ@millennium.realestate |  |

## Description

This is 2 bedrooms, 2 bathrooms with jacuzzi, the property comprise with fully furnished, living area, kitchen, working room and full facilities tennis course, communal pool and gym.