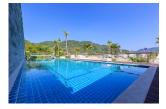

## Details

Bedrooms: 2 Bathrooms: 2 Floors: 2 Interior size: 118 sq.m. Land size: Not Mentioned Exterior size: 39 sq.m. Total Built Area: 165 sq.m. Furniture: Fully furnished Kitchen: European-style Beach: Available Garden: Not Mentioned Car park: 1 Swimming Pool: Communal Sale Price : 8M THB

## Description

This is 2 bedrooms, 2 bathrooms with jacuzzi, the property comprise with fully furnished, living area, kitchen, working room and full facilities tennis course, communal pool and gym.