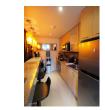

## Details

Bedrooms: 2 Bathrooms: 2 Floors: 2 Interior size: 118 sq.m. Land size: Not Mentioned Exterior size: 39 sq.m. Total Built Area: 165 sq.m. Furniture: Fully furnished Kitchen: European-style Beach: Available Garden: Not Mentioned Car park: 1 Swimming Pool: Communal Sale Price : 8M THB

## Description

This is 2 bedrooms, 2 bathrooms with jacuzzi, the property comprise with fully furnished, living area, kitchen, working room and full facilities tennis course, communal pool and gym.