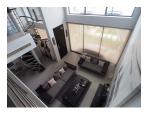

## Details

Bedrooms: 2 Bathrooms: 2 Floors: 2 Interior size: 118 sq.m. Land size: Not Mentioned Exterior size: 39 sq.m. Total Built Area: 165 sq.m. Furniture: Fully furnished Kitchen: European-style Beach: Available Garden: Not Mentioned Car park: 1 Swimming Pool: Communal Sale Price : 8M THB

## Description

This is 2 bedrooms, 2 bathrooms with jacuzzi, the property comprise with fully furnished, living area, kitchen, working room and full facilities tennis course, communal pool and gym.