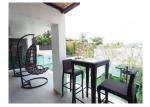

## Details

Bedrooms: 2 Bathrooms: 2 Floors: 2 Interior size: 118 sq.m. Land size: Not Mentioned Exterior size: 39 sq.m. Total Built Area: 165 sq.m. Furniture: Fully furnished Kitchen: European-style Beach: Available Garden: Not Mentioned Car park: 1 Swimming Pool: Communal Sale Price : 8M THB

## Description

This is 2 bedrooms, 2 bathrooms with jacuzzi, the property comprise with fully furnished, living area, kitchen, working room and full facilities tennis course, communal pool and gym.