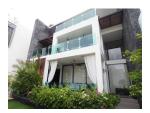

## 2 Bedrooms Duplex in Kalim (PKLC2375)

## Details

Bedrooms: 2 Bathrooms: 2 Floors: 2 Interior size: 118 sq.m. Land size: Not Mentioned Exterior size: 39 sq.m. Total Built Area: 165 sq.m. Furniture: Fully furnished Kitchen: European-style Beach: Available Garden: Not Mentioned Car park: 1 Swimming Pool: Communal Sale Price : 8M THB

## Description

This is 2 bedrooms, 2 bathrooms with jacuzzi, the property comprise with fully furnished, living area, kitchen, working room and full facilities tennis course, communal pool and gym.