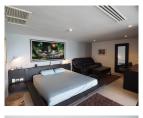

## Details

Bedrooms: 2 Bathrooms: 2 Floors: 2 Interior size: 118 sq.m. Land size: Not Mentioned Exterior size: 39 sq.m. Total Built Area: 165 sq.m. Furniture: Fully furnished Kitchen: European-style Beach: Available Garden: Not Mentioned Car park: 1 Swimming Pool: Communal Sale Price : 8M THB

## Description

This is 2 bedrooms, 2 bathrooms with jacuzzi, the property comprise with fully furnished, living area, kitchen, working room and full facilities tennis course, communal pool and gym.