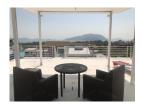

## 4 Bedrooms with breathtaking sea and montain view in the rooftop (PRWH2361)

**Details** 

**Bedrooms:** 4 **Bathrooms**: 4 Floors: 4

**Interior size:** 240 sq.m. Land size: Not Mentioned Exterior size: Not Mentioned Total Built Area: Not Mentioned Furniture: Fully furnished Kitchen: European-style Beach: Not Available