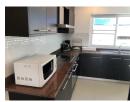

## 4 Bedrooms with breathtaking sea and montain view in the rooftop (PRWH2361)

**Details** 

**Bedrooms:** 4 **Bathrooms**: 4 Floors: 4

**Interior size:** 240 sq.m. Land size: Not Mentioned Exterior size: Not Mentioned Total Built Area: Not Mentioned Furniture: Fully furnished Kitchen: European-style Beach: Not Available