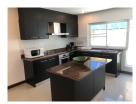

## 4 Bedrooms with breathtaking sea and montain view in the rooftop (PRWH2361)

**Details** 

**Bedrooms:** 4 **Bathrooms**: 4 Floors: 4

**Interior size:** 240 sq.m. Land size: Not Mentioned Exterior size: Not Mentioned Total Built Area: Not Mentioned Furniture: Fully furnished Kitchen: European-style Beach: Not Available