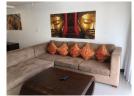

## 4 Bedrooms with breathtaking sea and montain view in the rooftop (PRWH2361)

**Details** 

**Bedrooms:** 4 **Bathrooms**: 4 Floors: 4

**Interior size:** 240 sq.m. Land size: Not Mentioned Exterior size: Not Mentioned Total Built Area: Not Mentioned Furniture: Fully furnished Kitchen: European-style Beach: Not Available