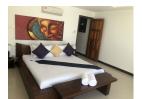

## 4 Bedrooms with breathtaking sea and montain view in the rooftop (PRWH2361)

**Details** 

**Bedrooms:** 4 **Bathrooms**: 4 Floors: 4

**Interior size:** 240 sq.m. Land size: Not Mentioned Exterior size: Not Mentioned Total Built Area: Not Mentioned Furniture: Fully furnished Kitchen: European-style Beach: Not Available