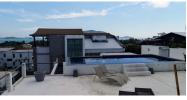

## 4 Bedrooms with breathtaking sea and montain view in the rooftop (PRWH2361)

**Details** 

**Bedrooms:** 4 **Bathrooms**: 4 Floors: 4

**Interior size:** 240 sq.m. Land size: Not Mentioned Exterior size: Not Mentioned Total Built Area: Not Mentioned Furniture: Fully furnished Kitchen: European-style Beach: Not Available