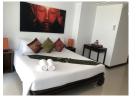

## 4 Bedrooms with breathtaking sea and montain view in the rooftop (PRWH2361)

**Details** 

**Bedrooms:** 4 **Bathrooms**: 4 Floors: 4

**Interior size:** 240 sq.m. Land size: Not Mentioned Exterior size: Not Mentioned Total Built Area: Not Mentioned Furniture: Fully furnished Kitchen: European-style Beach: Not Available