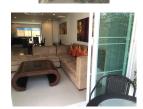

## 4 Bedrooms with breathtaking sea and montain view in the rooftop (PRWH2361)

**Details** 

**Bedrooms:** 4 **Bathrooms**: 4 Floors: 4

**Interior size:** 240 sq.m. Land size: Not Mentioned Exterior size: Not Mentioned Total Built Area: Not Mentioned Furniture: Fully furnished Kitchen: European-style Beach: Not Available