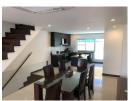

## 4 Bedrooms with breathtaking sea and montain view in the rooftop (PRWH2361)

**Details** 

**Bedrooms:** 4 **Bathrooms**: 4 Floors: 4

**Interior size:** 240 sq.m. Land size: Not Mentioned Exterior size: Not Mentioned Total Built Area: Not Mentioned Furniture: Fully furnished Kitchen: European-style Beach: Not Available