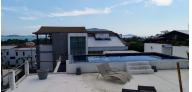

## 4 Bedrooms with breathtaking sea and montain view in the rooftop (PRWH2361)

**Details** 

**Bedrooms:** 4 **Bathrooms**: 4 Floors: 4

**Interior size:** 240 sq.m. Land size: Not Mentioned Exterior size: Not Mentioned Total Built Area: Not Mentioned Furniture: Fully furnished Kitchen: European-style Beach: Not Available

Garden: None Car park: 1

Swimming Pool: Communal

**Long Term Rent Price:** 55,000 THB