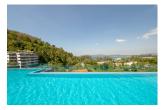

## Description

Located 400 meters from Surin Beach and 400 meters from Bangtao Beach, the unit is matched by layout plan offering full facility area and fully furnished for moving in. The unit contains glass sliding door that extends connection between living room and bedroom. High quality materials are used as recommended by experienced engineer. Lobby looks luxurious in hotel style and accommodates your everyday holiday with 3 different styles of swimming pool plus the best facilities on rooftop that offers 360 degree of ocean and mountain views.