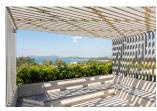

## Description

Located 400 meters from Surin Beach and 400 meters from Bangtao Beach, the unit is matched by layout plan offering full facility area and fully furnished for moving in. The unit contains glass sliding door that extends connection between living room and bedroom. High quality materials are used as recommended by experienced engineer. Lobby looks luxurious in hotel style and accommodates your everyday holiday with 3 different styles of swimming pool plus the best facilities on rooftop that offers 360 degree of ocean and mountain views.