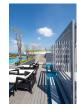

## Description

Located 400 meters from Surin Beach and 400 meters from Bangtao Beach, the unit is matched by layout plan offering full facility area and fully furnished for moving in. The unit contains glass sliding door that extends connection between living room and bedroom. High quality materials are used as recommended by experienced engineer. Lobby looks luxurious in hotel style and accommodates your everyday holiday with 3 different styles of swimming pool plus the best facilities on rooftop that offers 360 degree of ocean and mountain views.