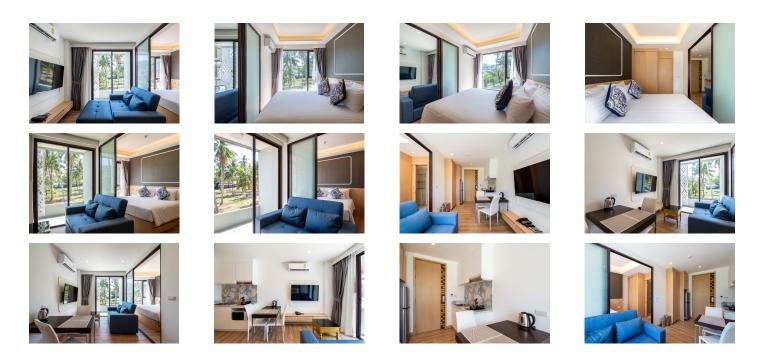

## 5 stars condominium 300 meters from the beach (PSRC2357)

| Details                                     | Features                     |
|---------------------------------------------|------------------------------|
| Bedrooms: 1                                 | Cable TV                     |
| Bathrooms: 1                                | Gym                          |
| Floors: 7                                   | Manned Security              |
| Floor No: 3                                 | Keycard                      |
| Interior size: 31 sq.m.                     | CCTV                         |
| Land size: Not Mentioned                    |                              |
| Exterior size: Not Mentioned                | Surin, Phuket                |
| Total Built Area: 31 sq.m.                  | Sum, Phaket                  |
| Furniture: Fully furnished                  | Condo / Apartment            |
| Kitchen: European-style<br>Beach: Available | Agent Information            |
| Garden: None                                | organ Amillannium realectate |
| Car park: Not Mentioned                     | organ@millennium.realestate  |
| Swimming Pool: Communal                     |                              |
| Sale Price : 4.9M THB                       |                              |

## Description

Located 400 meters from Surin Beach and 400 meters from Bangtao Beach, the unit is matched by layout plan offering full facility area and fully furnished for moving in. The unit contains glass sliding door that extends connection between living room and bedroom. High quality materials are used as recommended by experienced engineer. Lobby looks luxurious in hotel style and accommodates your everyday holiday with 3 different styles of swimming pool plus the best facilities on rooftop that offers 360 degree of ocean and mountain views.