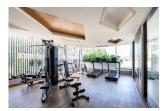

## 5 stars condominium 300 meters from the beach (PSRC2357)

| Details                                     | Features                     |
|---------------------------------------------|------------------------------|
| Bedrooms: 1                                 | Cable TV                     |
| Bathrooms: 1                                | Gym                          |
| Floors: 7                                   | Manned Security              |
| Floor No: 3                                 | Keycard                      |
| Interior size: 31 sq.m.                     | CCTV                         |
| Land size: Not Mentioned                    |                              |
| Exterior size: Not Mentioned                | Surin, Phuket                |
| Total Built Area: 31 sq.m.                  | Sum, Phaket                  |
| Furniture: Fully furnished                  | Condo / Apartment            |
| Kitchen: European-style<br>Beach: Available | Agent Information            |
| Garden: None                                | organ Amillannium realectate |
| Car park: Not Mentioned                     | organ@millennium.realestate  |
| Swimming Pool: Communal                     |                              |
| Sale Price : 4.9M THB                       |                              |

## Description

Located 400 meters from Surin Beach and 400 meters from Bangtao Beach, the unit is matched by layout plan offering full facility area and fully furnished for moving in. The unit contains glass sliding door that extends connection between living room and bedroom. High quality materials are used as recommended by experienced engineer. Lobby looks luxurious in hotel style and accommodates your everyday holiday with 3 different styles of swimming pool plus the best facilities on rooftop that offers 360 degree of ocean and mountain views.