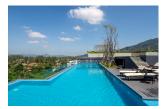

## Description

Located 400 meters from Surin Beach and 400 meters from Bangtao Beach, the unit is matched by layout plan offering full facility area and fully furnished for moving in. The unit contains glass sliding door that extends connection between living room and bedroom. High quality materials are used as recommended by experienced engineer. Lobby looks luxurious in hotel style and accommodates your everyday holiday with 3 different styles of swimming pool plus the best facilities on rooftop that offers 360 degree of ocean and mountain views.