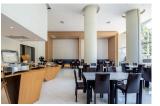

## Description

Located 400 meters from Surin Beach and 400 meters from Bangtao Beach, the unit is matched by layout plan offering full facility area and fully furnished for moving in. The unit contains glass sliding door that extends connection between living room and bedroom. High quality materials are used as recommended by experienced engineer. Lobby looks luxurious in hotel style and accommodates your everyday holiday with 3 different styles of swimming pool plus the best facilities on rooftop that offers 360 degree of ocean and mountain views.