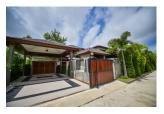

### Details

Bedrooms: 4 Bathrooms: 5 Floors: 2 Interior size: Not Mentioned Land size: Not Mentioned Exterior size: Not Mentioned Total Built Area: 580 sq.m. Furniture: Fully furnished Kitchen: European-style Beach: Available Garden: Small Car park: 2 Swimming Pool: Private Long Term Rent Price : 130,000 THB

# Description

An ideal affordable luxury home for the executive or family, focusing on privacy and simplicity, situated near a friendly local community and in close proximity to beaches. The villa is designed in Thai-Bali architectural styles, each having a private swimming pool, jacuzzi, gardens and relaxation areas, all adding to your comfortable tropical island life. This villa offers spacious Living areas, beautifully appointed kitchen, open plan living and dining areas plus luxurious bathrooms. A modern kitchen with stainless steel appliances. Ample bench and cupboard space. Remote climate-control airconditioning in bedrooms. The house includes Four generous bedrooms all with built-in and master either suite Study Quality kitchen featuring stainless steel appliance, double under cover parking, Open Sala entertainment area next to swimming pool. (Rental price including pool service, gardening, WIFI and cable TV)