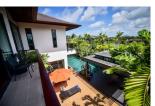

### Details

Bedrooms: 4 Bathrooms: 5 Floors: 2 Interior size: Not Mentioned Land size: Not Mentioned Exterior size: Not Mentioned Total Built Area: 580 sq.m. Furniture: Fully furnished Kitchen: European-style Beach: Available Garden: Small Car park: 2 Swimming Pool: Private Long Term Rent Price : 130,000 THB

# Description

An ideal affordable luxury home for the executive or family, focusing on privacy and simplicity, situated near a friendly local community and in close proximity to beaches. The villa is designed in Thai-Bali architectural styles, each having a private swimming pool, jacuzzi, gardens and relaxation areas, all adding to your comfortable tropical island life. This villa offers spacious Living areas, beautifully appointed kitchen, open plan living and dining areas plus luxurious bathrooms. A modern kitchen with stainless steel appliances. Ample bench and cupboard space. Remote climate-control airconditioning in bedrooms. The house includes Four generous bedrooms all with built-in and master either suite Study Quality kitchen featuring stainless steel appliance, double under cover parking, Open Sala entertainment area next to swimming pool. (Rental price including pool service, gardening, WIFI and cable TV)