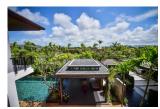

### Details

Bedrooms: 4 Bathrooms: 5 Floors: 2 Interior size: Not Mentioned Land size: Not Mentioned Exterior size: Not Mentioned Total Built Area: 580 sq.m. Furniture: Fully furnished Kitchen: European-style Beach: Available Garden: Small Car park: 2 Swimming Pool: Private Long Term Rent Price : 130,000 THB

# Description

An ideal affordable luxury home for the executive or family, focusing on privacy and simplicity, situated near a friendly local community and in close proximity to beaches. The villa is designed in Thai-Bali architectural styles, each having a private swimming pool, jacuzzi, gardens and relaxation areas, all adding to your comfortable tropical island life. This villa offers spacious Living areas, beautifully appointed kitchen, open plan living and dining areas plus luxurious bathrooms. A modern kitchen with stainless steel appliances. Ample bench and cupboard space. Remote climate-control airconditioning in bedrooms. The house includes Four generous bedrooms all with built-in and master either suite Study Quality kitchen featuring stainless steel appliance, double under cover parking, Open Sala entertainment area next to swimming pool. (Rental price including pool service, gardening, WIFI and cable TV)