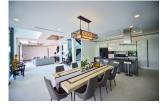

### Details

Bedrooms: 4 Bathrooms: 5 Floors: 2 Interior size: Not Mentioned Land size: Not Mentioned Exterior size: Not Mentioned Total Built Area: 580 sq.m. Furniture: Fully furnished Kitchen: European-style Beach: Available Garden: Small Car park: 2 Swimming Pool: Private Long Term Rent Price : 130,000 THB

# Description

An ideal affordable luxury home for the executive or family, focusing on privacy and simplicity, situated near a friendly local community and in close proximity to beaches. The villa is designed in Thai-Bali architectural styles, each having a private swimming pool, jacuzzi, gardens and relaxation areas, all adding to your comfortable tropical island life. This villa offers spacious Living areas, beautifully appointed kitchen, open plan living and dining areas plus luxurious bathrooms. A modern kitchen with stainless steel appliances. Ample bench and cupboard space. Remote climate-control airconditioning in bedrooms. The house includes Four generous bedrooms all with built-in and master either suite Study Quality kitchen featuring stainless steel appliance, double under cover parking, Open Sala entertainment area next to swimming pool. (Rental price including pool service, gardening, WIFI and cable TV)