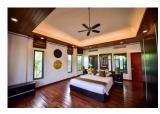

### Details

Bedrooms: 4 Bathrooms: 5 Floors: 2 Interior size: Not Mentioned Land size: Not Mentioned Exterior size: Not Mentioned Total Built Area: 580 sq.m. Furniture: Fully furnished Kitchen: European-style Beach: Available Garden: Small Car park: 2 Swimming Pool: Private Long Term Rent Price : 130,000 THB

# Description

An ideal affordable luxury home for the executive or family, focusing on privacy and simplicity, situated near a friendly local community and in close proximity to beaches. The villa is designed in Thai-Bali architectural styles, each having a private swimming pool, jacuzzi, gardens and relaxation areas, all adding to your comfortable tropical island life. This villa offers spacious Living areas, beautifully appointed kitchen, open plan living and dining areas plus luxurious bathrooms. A modern kitchen with stainless steel appliances. Ample bench and cupboard space. Remote climate-control airconditioning in bedrooms. The house includes Four generous bedrooms all with built-in and master either suite Study Quality kitchen featuring stainless steel appliance, double under cover parking, Open Sala entertainment area next to swimming pool. (Rental price including pool service, gardening, WIFI and cable TV)