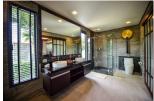

### Details

Bedrooms: 4 Bathrooms: 5 Floors: 2 Interior size: Not Mentioned Land size: Not Mentioned Exterior size: Not Mentioned Total Built Area: 580 sq.m. Furniture: Fully furnished Kitchen: European-style Beach: Available Garden: Small Car park: 2 Swimming Pool: Private Long Term Rent Price : 130,000 THB

# Description

An ideal affordable luxury home for the executive or family, focusing on privacy and simplicity, situated near a friendly local community and in close proximity to beaches. The villa is designed in Thai-Bali architectural styles, each having a private swimming pool, jacuzzi, gardens and relaxation areas, all adding to your comfortable tropical island life. This villa offers spacious Living areas, beautifully appointed kitchen, open plan living and dining areas plus luxurious bathrooms. A modern kitchen with stainless steel appliances. Ample bench and cupboard space. Remote climate-control airconditioning in bedrooms. The house includes Four generous bedrooms all with built-in and master either suite Study Quality kitchen featuring stainless steel appliance, double under cover parking, Open Sala entertainment area next to swimming pool. (Rental price including pool service, gardening, WIFI and cable TV)