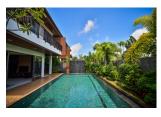

### Details

Bedrooms: 4 Bathrooms: 5 Floors: 2 Interior size: Not Mentioned Land size: Not Mentioned Exterior size: Not Mentioned Total Built Area: 580 sq.m. Furniture: Fully furnished Kitchen: European-style Beach: Available Garden: Small Car park: 2 Swimming Pool: Private Long Term Rent Price : 130,000 THB

# Description

An ideal affordable luxury home for the executive or family, focusing on privacy and simplicity, situated near a friendly local community and in close proximity to beaches. The villa is designed in Thai-Bali architectural styles, each having a private swimming pool, jacuzzi, gardens and relaxation areas, all adding to your comfortable tropical island life. This villa offers spacious Living areas, beautifully appointed kitchen, open plan living and dining areas plus luxurious bathrooms. A modern kitchen with stainless steel appliances. Ample bench and cupboard space. Remote climate-control airconditioning in bedrooms. The house includes Four generous bedrooms all with built-in and master either suite Study Quality kitchen featuring stainless steel appliance, double under cover parking, Open Sala entertainment area next to swimming pool. (Rental price including pool service, gardening, WIFI and cable TV)