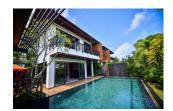

### Details

Bedrooms: 4 Bathrooms: 5 Floors: 2 Interior size: Not Mentioned Land size: Not Mentioned Exterior size: Not Mentioned Total Built Area: 580 sq.m. Furniture: Fully furnished Kitchen: European-style Beach: Available Garden: Small Car park: 2 Swimming Pool: Private Long Term Rent Price : 130,000 THB

# Description

An ideal affordable luxury home for the executive or family, focusing on privacy and simplicity, situated near a friendly local community and in close proximity to beaches. The villa is designed in Thai-Bali architectural styles, each having a private swimming pool, jacuzzi, gardens and relaxation areas, all adding to your comfortable tropical island life. This villa offers spacious Living areas, beautifully appointed kitchen, open plan living and dining areas plus luxurious bathrooms. A modern kitchen with stainless steel appliances. Ample bench and cupboard space. Remote climate-control airconditioning in bedrooms. The house includes Four generous bedrooms all with built-in and master either suite Study Quality kitchen featuring stainless steel appliance, double under cover parking, Open Sala entertainment area next to swimming pool. (Rental price including pool service, gardening, WIFI and cable TV)