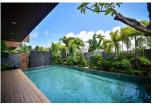

### Details

Bedrooms: 4 Bathrooms: 5 Floors: 2 Interior size: Not Mentioned Land size: Not Mentioned Exterior size: Not Mentioned Total Built Area: 580 sq.m. Furniture: Fully furnished Kitchen: European-style Beach: Available Garden: Small Car park: 2 Swimming Pool: Private Long Term Rent Price : 130,000 THB

# Description

An ideal affordable luxury home for the executive or family, focusing on privacy and simplicity, situated near a friendly local community and in close proximity to beaches. The villa is designed in Thai-Bali architectural styles, each having a private swimming pool, jacuzzi, gardens and relaxation areas, all adding to your comfortable tropical island life. This villa offers spacious Living areas, beautifully appointed kitchen, open plan living and dining areas plus luxurious bathrooms. A modern kitchen with stainless steel appliances. Ample bench and cupboard space. Remote climate-control airconditioning in bedrooms. The house includes Four generous bedrooms all with built-in and master either suite Study Quality kitchen featuring stainless steel appliance, double under cover parking, Open Sala entertainment area next to swimming pool. (Rental price including pool service, gardening, WIFI and cable TV)