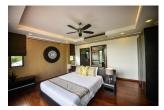

### Details

Bedrooms: 4 Bathrooms: 5 Floors: 2 Interior size: Not Mentioned Land size: Not Mentioned Exterior size: Not Mentioned Total Built Area: 580 sq.m. Furniture: Fully furnished Kitchen: European-style Beach: Available Garden: Small Car park: 2 Swimming Pool: Private Long Term Rent Price : 130,000 THB

# Description

An ideal affordable luxury home for the executive or family, focusing on privacy and simplicity, situated near a friendly local community and in close proximity to beaches. The villa is designed in Thai-Bali architectural styles, each having a private swimming pool, jacuzzi, gardens and relaxation areas, all adding to your comfortable tropical island life. This villa offers spacious Living areas, beautifully appointed kitchen, open plan living and dining areas plus luxurious bathrooms. A modern kitchen with stainless steel appliances. Ample bench and cupboard space. Remote climate-control airconditioning in bedrooms. The house includes Four generous bedrooms all with built-in and master either suite Study Quality kitchen featuring stainless steel appliance, double under cover parking, Open Sala entertainment area next to swimming pool. (Rental price including pool service, gardening, WIFI and cable TV)