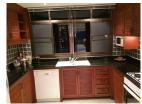

Exterior size: Not Mentioned Total Built Area: 260 sq.m. Furniture: Fully furnished Kitchen: European-style

**Beach:** Available **Garden:** None

Car park: Not Mentioned Swimming Pool: None Sale Price: 8.5M THB