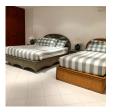

## 2 bedroom house with sea-view in Patong (PPTH2353)

| <b>Bedrooms:</b> 3     |
|------------------------|
| <b>Bathrooms</b> : 3.5 |
| Floors: 3.             |

**Details** 

**Interior size:** 260 sq.m. **Land size:** 100 sq.m.