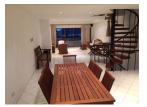

Exterior size: Not Mentioned Total Built Area: 260 sq.m. Furniture: Fully furnished Kitchen: European-style

**Beach:** Available **Garden:** None

Car park: Not Mentioned Swimming Pool: None Sale Price: 8.5M THB

## **Description**

Spend mornings in a magical garden enveloped by lush greenery. Spend evenings watching the sunset on the roof terrace with its spectacular scenic views.

Cable TV

Patong, Phuket

Villa / House