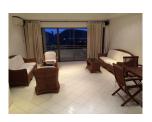

Exterior size: Not Mentioned Total Built Area: 260 sq.m. Furniture: Fully furnished Kitchen: European-style

**Beach:** Available **Garden:** None

Car park: Not Mentioned Swimming Pool: None Sale Price: 8.5M THB

## **Description**

Spend mornings in a magical garden enveloped by lush greenery. Spend evenings watching the sunset on the roof terrace with its spectacular scenic views.

Cable TV

Patong, Phuket

Villa / House