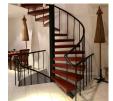

## 2 bedroom house with sea-view in Patong (PPTH2353)

| <b>Bedrooms:</b> 3     |
|------------------------|
| <b>Bathrooms</b> : 3.5 |
| Floors: 3.             |

**Details** 

**Interior size:** 260 sq.m. **Land size:** 100 sq.m.

Exterior size: Not Mentioned Total Built Area: 260 sq.m. Furniture: Fully furnished Kitchen: European-style

**Beach:** Available **Garden:** None

Car park: Not Mentioned Swimming Pool: None Sale Price: 8.5M THB