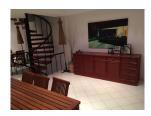

Exterior size: Not Mentioned Total Built Area: 260 sq.m. Furniture: Fully furnished Kitchen: European-style

**Beach:** Available **Garden:** None

Car park: Not Mentioned Swimming Pool: None Sale Price: 8.5M THB

## **Description**

Spend mornings in a magical garden enveloped by lush greenery. Spend evenings watching the sunset on the roof terrace with its spectacular scenic views.

Cable TV

Patong, Phuket

Villa / House