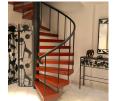

## 2 bedroom house with sea-view in Patong (PPTH2353)

| <b>Bedrooms:</b> 3     |
|------------------------|
| <b>Bathrooms</b> : 3.5 |
| Floors: 3.             |

**Details** 

**Interior size:** 260 sq.m. **Land size:** 100 sq.m.

Exterior size: Not Mentioned Total Built Area: 260 sq.m. Furniture: Fully furnished Kitchen: European-style

**Beach:** Available **Garden:** None

Car park: Not Mentioned Swimming Pool: None Sale Price: 8.5M THB