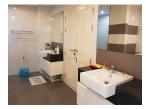

## 1 Bedrooms Condo with Sea View in Patong (PPTC2351)

| <b>Bedrooms:</b> 1   |
|----------------------|
| <b>Bathrooms</b> : 1 |
| Floors: 7            |
| Floor No: 6          |

**Details** 

Interior size: 67.8 sq.m. Land size: Not Mentioned Exterior size: 12.7 sq.m. Total Built Area: 80.5 sq.m. Furniture: Fully furnished Kitchen: European-style

## **Description**

This is 1 bedroom, 1 bathroom en-suite comprise with fully furnished. The property have big balcony with full sea view. Just 300 meters walk to the beach. This property good for investment.