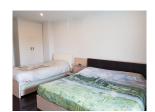

## 1 Bedrooms Condo with Sea View in Patong (PPTC2351)

| <b>Bedrooms:</b> 1   |
|----------------------|
| <b>Bathrooms</b> : 1 |
| Floors: 7            |
| Floor No: 6          |

**Details** 

Interior size: 67.8 sq.m. Land size: Not Mentioned Exterior size: 12.7 sq.m. Total Built Area: 80.5 sq.m. Furniture: Fully furnished Kitchen: European-style

## **Description**

This is 1 bedroom, 1 bathroom en-suite comprise with fully furnished. The property have big balcony with full sea view. Just 300 meters walk to the beach. This property good for investment.