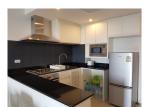

## 1 Bedrooms Condo with Sea View in Patong (PPTC2351)

| <b>Bedrooms:</b> 1   |
|----------------------|
| <b>Bathrooms</b> : 1 |
| Floors: 7            |
| Floor No: 6          |

**Details** 

Interior size: 67.8 sq.m. Land size: Not Mentioned Exterior size: 12.7 sq.m. Total Built Area: 80.5 sq.m. Furniture: Fully furnished Kitchen: European-style

## **Description**

This is 1 bedroom, 1 bathroom en-suite comprise with fully furnished. The property have big balcony with full sea view. Just 300 meters walk to the beach. This property good for investment.