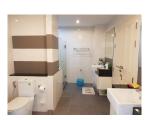

## 1 Bedrooms Condo with Sea View in Patong (PPTC2351)

| <b>Bedrooms:</b> 1   |
|----------------------|
| <b>Bathrooms</b> : 1 |
| Floors: 7            |
| Floor No: 6          |

**Details** 

Interior size: 67.8 sq.m. Land size: Not Mentioned Exterior size: 12.7 sq.m. Total Built Area: 80.5 sq.m. Furniture: Fully furnished Kitchen: European-style

## **Description**

This is 1 bedroom, 1 bathroom en-suite comprise with fully furnished. The property have big balcony with full sea view. Just 300 meters walk to the beach. This property good for investment.