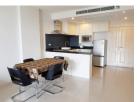

## 1 Bedrooms Condo with Sea View in Patong (PPTC2351)

| <b>Bedrooms:</b> 1   |
|----------------------|
| <b>Bathrooms</b> : 1 |
| Floors: 7            |
| Floor No: 6          |

**Details** 

Interior size: 67.8 sq.m. Land size: Not Mentioned Exterior size: 12.7 sq.m. Total Built Area: 80.5 sq.m. Furniture: Fully furnished Kitchen: European-style

## **Description**

This is 1 bedroom, 1 bathroom en-suite comprise with fully furnished. The property have big balcony with full sea view. Just 300 meters walk to the beach. This property good for investment.