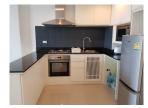

## 1 Bedrooms Condo with Sea View in Patong (PPTC2351)

| <b>Bedrooms:</b> 1   |
|----------------------|
| <b>Bathrooms</b> : 1 |
| Floors: 7            |
| Floor No: 6          |

**Details** 

Interior size: 67.8 sq.m. Land size: Not Mentioned Exterior size: 12.7 sq.m. Total Built Area: 80.5 sq.m. Furniture: Fully furnished Kitchen: European-style

## **Description**

This is 1 bedroom, 1 bathroom en-suite comprise with fully furnished. The property have big balcony with full sea view. Just 300 meters walk to the beach. This property good for investment.