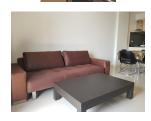

## 1 Bedrooms Condo with Sea View in Patong (PPTC2351)

| <b>Bedrooms:</b> 1   |
|----------------------|
| <b>Bathrooms</b> : 1 |
| Floors: 7            |
| Floor No: 6          |

**Details** 

Interior size: 67.8 sq.m. Land size: Not Mentioned Exterior size: 12.7 sq.m. Total Built Area: 80.5 sq.m. Furniture: Fully furnished Kitchen: European-style

## **Description**

This is 1 bedroom, 1 bathroom en-suite comprise with fully furnished. The property have big balcony with full sea view. Just 300 meters walk to the beach. This property good for investment.