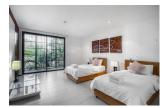

## **Details**

**Bedrooms:** 2 **Bathrooms:** 2

Floors: Not Mentioned Interior size: 180 sq.m. Land size: Not Mentioned Exterior size: Not Mentioned Total Built Area: 221 sq.m. Furniture: Fully furnished Kitchen: European-style

## **Description**

This is condominiums on the hillside above Kata Beach, overlooking the sandy beaches and charming sea-side village of Kata and showcases stunning views of the Andaman Sea. With easy access to world-class amenities and recreational choices at your discretion, experience the luxury of complete island living, all from the comfort of one of Phuket's most exclusive residences. The 220 m2 fully air-conditioned two bedroom (and bathroom) designer apartment comfortably accommodates four people (possibility to use an extra bed in either bedroom). The interiors are a true fusion of East.