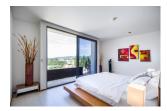

## **Details**

**Bedrooms:** 2 **Bathrooms:** 2

Floors: Not Mentioned Interior size: 180 sq.m. Land size: Not Mentioned Exterior size: Not Mentioned Total Built Area: 221 sq.m. Furniture: Fully furnished Kitchen: European-style

## **Description**

This is condominiums on the hillside above Kata Beach, overlooking the sandy beaches and charming sea-side village of Kata and showcases stunning views of the Andaman Sea. With easy access to world-class amenities and recreational choices at your discretion, experience the luxury of complete island living, all from the comfort of one of Phuket's most exclusive residences. The 220 m2 fully air-conditioned two bedroom (and bathroom) designer apartment comfortably accommodates four people (possibility to use an extra bed in either bedroom). The interiors are a true fusion of East.