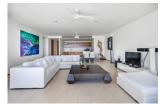

## **Details**

**Bedrooms:** 2 **Bathrooms:** 2

Floors: Not Mentioned Interior size: 180 sq.m. Land size: Not Mentioned Exterior size: Not Mentioned Total Built Area: 221 sq.m. Furniture: Fully furnished Kitchen: European-style

## **Description**

This is condominiums on the hillside above Kata Beach, overlooking the sandy beaches and charming sea-side village of Kata and showcases stunning views of the Andaman Sea. With easy access to world-class amenities and recreational choices at your discretion, experience the luxury of complete island living, all from the comfort of one of Phuket's most exclusive residences. The 220 m2 fully air-conditioned two bedroom (and bathroom) designer apartment comfortably accommodates four people (possibility to use an extra bed in either bedroom). The interiors are a true fusion of East.