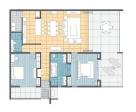

## **Details**

**Bedrooms:** 2 **Bathrooms:** 2

Floors: Not Mentioned Interior size: 180 sq.m. Land size: Not Mentioned Exterior size: Not Mentioned Total Built Area: 221 sq.m. Furniture: Fully furnished Kitchen: European-style