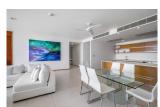

## **Details**

**Bedrooms:** 2 **Bathrooms:** 2

Floors: Not Mentioned Interior size: 180 sq.m. Land size: Not Mentioned Exterior size: Not Mentioned Total Built Area: 221 sq.m. Furniture: Fully furnished Kitchen: European-style

## **Description**

This is condominiums on the hillside above Kata Beach, overlooking the sandy beaches and charming sea-side village of Kata and showcases stunning views of the Andaman Sea. With easy access to world-class amenities and recreational choices at your discretion, experience the luxury of complete island living, all from the comfort of one of Phuket's most exclusive residences. The 220 m2 fully air-conditioned two bedroom (and bathroom) designer apartment comfortably accommodates four people (possibility to use an extra bed in either bedroom). The interiors are a true fusion of East.