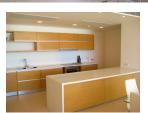

## **Details**

**Bedrooms:** 2 **Bathrooms:** 2

Floors: Not Mentioned Interior size: 180 sq.m. Land size: Not Mentioned Exterior size: Not Mentioned Total Built Area: 221 sq.m. Furniture: Fully furnished Kitchen: European-style