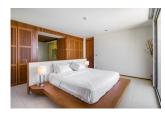

## **Details**

**Bedrooms:** 2 **Bathrooms:** 2

Floors: Not Mentioned Interior size: 180 sq.m. Land size: Not Mentioned Exterior size: Not Mentioned Total Built Area: 221 sq.m. Furniture: Fully furnished Kitchen: European-style

## **Description**

This is condominiums on the hillside above Kata Beach, overlooking the sandy beaches and charming sea-side village of Kata and showcases stunning views of the Andaman Sea. With easy access to world-class amenities and recreational choices at your discretion, experience the luxury of complete island living, all from the comfort of one of Phuket's most exclusive residences. The 220 m2 fully air-conditioned two bedroom (and bathroom) designer apartment comfortably accommodates four people (possibility to use an extra bed in either bedroom). The interiors are a true fusion of East.