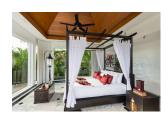

## Thai Contemporary Villa (PCTH2323)

| <b>Bedrooms:</b> 6   |
|----------------------|
| <b>Bathrooms</b> : 6 |

**Details** 

Floors: 1

**Interior size:** 522.5 sq.m. Land size: 1400 sq.m. Exterior size: 87.5 sq.m. Total Built Area: 640 sq.m. Furniture: Fully furnished Kitchen: European-style