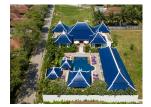

## **Description**

This Villa is a recent modern luxury villa guesthouse situated on the world famous Island: Phuket. Designed respecting the thaï traditionnal style, it is located on a quiet spot of the Island, but very close to every point of interest. Layan Beach is only 6 minutes drive, Boat Avenue (restaurants, bars, shops) only 2 minutes and 20 minutes from the airport. The outdoor spaces for lounging are beautifully designed to insure you the best comfort during your vacation. The 16 x 9 metres pool with its inpool bar and its jacuzzi are the highlights of the Villa. Surrounding it, the sparkling terrace well equiped with private deck chairs and umbrellas, but also huge sofas. Palms, banana trees and colorfoul foliage create a wonderful exotic garden.