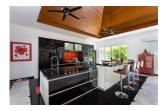

## Thai Contemporary Villa (PCTH2323)

| <b>Bedrooms:</b> 6   |
|----------------------|
| <b>Bathrooms</b> : 6 |

**Details** 

Floors: 1

**Interior size:** 522.5 sq.m. Land size: 1400 sq.m. Exterior size: 87.5 sq.m. Total Built Area: 640 sq.m. Furniture: Fully furnished Kitchen: European-style