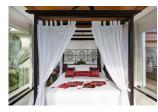

## Thai Contemporary Villa (PCTH2323)

| <b>Bedrooms:</b> 6   |
|----------------------|
| <b>Bathrooms</b> : 6 |

**Details** 

Floors: 1

**Interior size:** 522.5 sq.m. Land size: 1400 sq.m. Exterior size: 87.5 sq.m. Total Built Area: 640 sq.m. Furniture: Fully furnished Kitchen: European-style