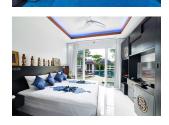

## Thai Contemporary Villa (PCTH2323)

| <b>Bedrooms:</b> 6   |
|----------------------|
| <b>Bathrooms</b> : 6 |

**Details** 

Floors: 1

**Interior size:** 522.5 sq.m. Land size: 1400 sq.m. Exterior size: 87.5 sq.m. Total Built Area: 640 sq.m. Furniture: Fully furnished Kitchen: European-style