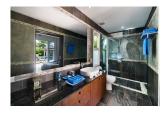

## Thai Contemporary Villa (PCTH2323)

| <b>Bedrooms:</b> 6   |
|----------------------|
| <b>Bathrooms</b> : 6 |

**Details** 

Floors: 1

**Interior size:** 522.5 sq.m. Land size: 1400 sq.m. Exterior size: 87.5 sq.m. Total Built Area: 640 sq.m. Furniture: Fully furnished Kitchen: European-style