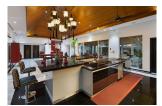

## Thai Contemporary Villa (PCTH2323)

| <b>Bedrooms:</b> 6   |
|----------------------|
| <b>Bathrooms</b> : 6 |

**Details** 

Floors: 1

**Interior size:** 522.5 sq.m. Land size: 1400 sq.m. Exterior size: 87.5 sq.m. Total Built Area: 640 sq.m. Furniture: Fully furnished Kitchen: European-style