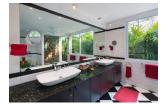

## Thai Contemporary Villa (PCTH2323)

| <b>Bedrooms:</b> 6   |
|----------------------|
| <b>Bathrooms</b> : 6 |

**Details** 

Floors: 1

**Interior size:** 522.5 sq.m. Land size: 1400 sq.m. Exterior size: 87.5 sq.m. Total Built Area: 640 sq.m. Furniture: Fully furnished Kitchen: European-style