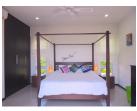

## Sea View Pool Villa near Cape Panwa (PCPH2316)

| Details                              | Features                     |
|--------------------------------------|------------------------------|
| Bedrooms: 4                          | Cable TV                     |
| Bathrooms: 4                         | Gym                          |
| Floors: 2                            | Manned Security              |
| Interior size: 280 sq.m.             | CCTV                         |
| Land size: 604 sq.m.                 |                              |
| Exterior size: Not Mentioned         | Cape Panwa, Phuket           |
| Total Built Area: 280 sq.m.          | cuper anna, rhadet           |
| Furniture: Fully furnished           | Villa / House                |
| Kitchen: European-style              |                              |
| Beach: Available                     | Agent Information            |
| Garden: Mid-size                     | organ@millennium.realestate  |
| Car park: 2                          | organ e minorina da costa co |
| Swimming Pool: Private               |                              |
| Sale Price : 21.9M THB               |                              |
| Long Term Rent Price : 120,000 THB   |                              |
| Common area fee per month : 6000 THB |                              |
| Description                          |                              |

This villa is situated in quiet area of Ao Yon, near Cape Panwa. There are two bedrooms on the first floor and another two bedrooms on the second floor with sea view.