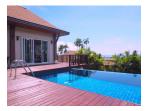

## Sea View Pool Villa near Cape Panwa (PCPH2316)

| Details                              | Features                     |
|--------------------------------------|------------------------------|
| Bedrooms: 4                          | Cable TV                     |
| Bathrooms: 4                         | Gym                          |
| Floors: 2                            | Manned Security              |
| Interior size: 280 sq.m.             | CCTV                         |
| Land size: 604 sq.m.                 |                              |
| Exterior size: Not Mentioned         | Cape Panwa, Phuket           |
| Total Built Area: 280 sq.m.          | cuper anna, rhadet           |
| Furniture: Fully furnished           | Villa / House                |
| Kitchen: European-style              |                              |
| Beach: Available                     | Agent Information            |
| Garden: Mid-size                     | organ@millennium.realestate  |
| Car park: 2                          | organ e minorina da costa co |
| Swimming Pool: Private               |                              |
| Sale Price : 21.9M THB               |                              |
| Long Term Rent Price : 120,000 THB   |                              |
| Common area fee per month : 6000 THB |                              |
| Description                          |                              |

This villa is situated in quiet area of Ao Yon, near Cape Panwa. There are two bedrooms on the first floor and another two bedrooms on the second floor with sea view.