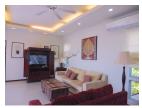

## Sea View Pool Villa near Cape Panwa (PCPH2316)

| Details                              | Features                     |
|--------------------------------------|------------------------------|
| Bedrooms: 4                          | Cable TV                     |
| Bathrooms: 4                         | Gym                          |
| Floors: 2                            | Manned Security              |
| Interior size: 280 sq.m.             | CCTV                         |
| Land size: 604 sq.m.                 |                              |
| Exterior size: Not Mentioned         | Cape Panwa, Phuket           |
| Total Built Area: 280 sq.m.          | cuper anna, rhadet           |
| Furniture: Fully furnished           | Villa / House                |
| Kitchen: European-style              |                              |
| Beach: Available                     | Agent Information            |
| Garden: Mid-size                     | organ@millennium.realestate  |
| Car park: 2                          | organ e minorina da costa co |
| Swimming Pool: Private               |                              |
| Sale Price : 21.9M THB               |                              |
| Long Term Rent Price : 120,000 THB   |                              |
| Common area fee per month : 6000 THB |                              |
| Description                          |                              |

This villa is situated in quiet area of Ao Yon, near Cape Panwa. There are two bedrooms on the first floor and another two bedrooms on the second floor with sea view.