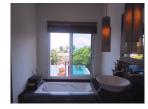

## Sea View Pool Villa near Cape Panwa (PCPH2316)

| Details                              | Features                     |
|--------------------------------------|------------------------------|
| Bedrooms: 4                          | Cable TV                     |
| Bathrooms: 4                         | Gym                          |
| Floors: 2                            | Manned Security              |
| Interior size: 280 sq.m.             | CCTV                         |
| Land size: 604 sq.m.                 |                              |
| Exterior size: Not Mentioned         | Cape Panwa, Phuket           |
| Total Built Area: 280 sq.m.          | cuper anna, rhadet           |
| Furniture: Fully furnished           | Villa / House                |
| Kitchen: European-style              |                              |
| Beach: Available                     | Agent Information            |
| Garden: Mid-size                     | organ@millennium.realestate  |
| Car park: 2                          | organ e minorina da costa co |
| Swimming Pool: Private               |                              |
| Sale Price : 21.9M THB               |                              |
| Long Term Rent Price : 120,000 THB   |                              |
| Common area fee per month : 6000 THB |                              |
| Description                          |                              |

This villa is situated in quiet area of Ao Yon, near Cape Panwa. There are two bedrooms on the first floor and another two bedrooms on the second floor with sea view.