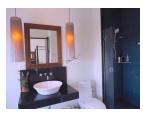

## Sea View Pool Villa near Cape Panwa (PCPH2316)

| Details                              | Features                     |
|--------------------------------------|------------------------------|
| Bedrooms: 4                          | Cable TV                     |
| Bathrooms: 4                         | Gym                          |
| Floors: 2                            | Manned Security              |
| Interior size: 280 sq.m.             | CCTV                         |
| Land size: 604 sq.m.                 |                              |
| Exterior size: Not Mentioned         | Cape Panwa, Phuket           |
| Total Built Area: 280 sq.m.          | cuper anna, rhadet           |
| Furniture: Fully furnished           | Villa / House                |
| Kitchen: European-style              |                              |
| Beach: Available                     | Agent Information            |
| Garden: Mid-size                     | organ@millennium.realestate  |
| Car park: 2                          | organ e minorina da costa co |
| Swimming Pool: Private               |                              |
| Sale Price : 21.9M THB               |                              |
| Long Term Rent Price : 120,000 THB   |                              |
| Common area fee per month : 6000 THB |                              |
| Description                          |                              |