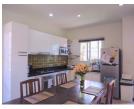

## Sea View Pool Villa near Cape Panwa (PCPH2316)

| Details                              | Features                     |
|--------------------------------------|------------------------------|
| Bedrooms: 4                          | Cable TV                     |
| Bathrooms: 4                         | Gym                          |
| Floors: 2                            | Manned Security              |
| Interior size: 280 sq.m.             | CCTV                         |
| Land size: 604 sq.m.                 |                              |
| Exterior size: Not Mentioned         | Cape Panwa, Phuket           |
| Total Built Area: 280 sq.m.          | cuper anna, rhadet           |
| Furniture: Fully furnished           | Villa / House                |
| Kitchen: European-style              |                              |
| Beach: Available                     | Agent Information            |
| Garden: Mid-size                     | organ@millennium.realestate  |
| Car park: 2                          | organ e minorina da costa co |
| Swimming Pool: Private               |                              |
| Sale Price : 21.9M THB               |                              |
| Long Term Rent Price : 120,000 THB   |                              |
| Common area fee per month : 6000 THB |                              |
| Description                          |                              |