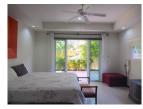

## Sea View Pool Villa near Cape Panwa (PCPH2316)

| Details                              | Features                     |
|--------------------------------------|------------------------------|
| Bedrooms: 4                          | Cable TV                     |
| Bathrooms: 4                         | Gym                          |
| Floors: 2                            | Manned Security              |
| Interior size: 280 sq.m.             | CCTV                         |
| Land size: 604 sq.m.                 |                              |
| Exterior size: Not Mentioned         | Cape Panwa, Phuket           |
| Total Built Area: 280 sq.m.          | cuper anna, rhadet           |
| Furniture: Fully furnished           | Villa / House                |
| Kitchen: European-style              |                              |
| Beach: Available                     | Agent Information            |
| Garden: Mid-size                     | organ@millennium.realestate  |
| Car park: 2                          | organ e minorina da costa co |
| Swimming Pool: Private               |                              |
| Sale Price : 21.9M THB               |                              |
| Long Term Rent Price : 120,000 THB   |                              |
| Common area fee per month : 6000 THB |                              |
| Description                          |                              |

This villa is situated in quiet area of Ao Yon, near Cape Panwa. There are two bedrooms on the first floor and another two bedrooms on the second floor with sea view.