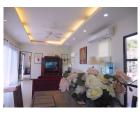

## Sea View Pool Villa near Cape Panwa (PCPH2316)

| Details                              | Features                     |
|--------------------------------------|------------------------------|
| Bedrooms: 4                          | Cable TV                     |
| Bathrooms: 4                         | Gym                          |
| Floors: 2                            | Manned Security              |
| Interior size: 280 sq.m.             | CCTV                         |
| Land size: 604 sq.m.                 |                              |
| Exterior size: Not Mentioned         | Cape Panwa, Phuket           |
| Total Built Area: 280 sq.m.          | cuper anna, rhadet           |
| Furniture: Fully furnished           | Villa / House                |
| Kitchen: European-style              |                              |
| Beach: Available                     | Agent Information            |
| Garden: Mid-size                     | organ@millennium.realestate  |
| Car park: 2                          | organ e minorina da costa co |
| Swimming Pool: Private               |                              |
| Sale Price : 21.9M THB               |                              |
| Long Term Rent Price : 120,000 THB   |                              |
| Common area fee per month : 6000 THB |                              |
| Description                          |                              |

This villa is situated in quiet area of Ao Yon, near Cape Panwa. There are two bedrooms on the first floor and another two bedrooms on the second floor with sea view.