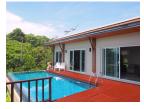

## Sea View Pool Villa near Cape Panwa (PCPH2316)

| Details                              | Features                     |
|--------------------------------------|------------------------------|
| Bedrooms: 4                          | Cable TV                     |
| Bathrooms: 4                         | Gym                          |
| Floors: 2                            | Manned Security              |
| Interior size: 280 sq.m.             | CCTV                         |
| Land size: 604 sq.m.                 |                              |
| Exterior size: Not Mentioned         | Cape Panwa, Phuket           |
| Total Built Area: 280 sq.m.          | cuper anna, rhadet           |
| Furniture: Fully furnished           | Villa / House                |
| Kitchen: European-style              |                              |
| Beach: Available                     | Agent Information            |
| Garden: Mid-size                     | organ@millennium.realestate  |
| Car park: 2                          | organ e minorina da costa co |
| Swimming Pool: Private               |                              |
| Sale Price : 21.9M THB               |                              |
| Long Term Rent Price : 120,000 THB   |                              |
| Common area fee per month : 6000 THB |                              |
| Description                          |                              |

This villa is situated in quiet area of Ao Yon, near Cape Panwa. There are two bedrooms on the first floor and another two bedrooms on the second floor with sea view.