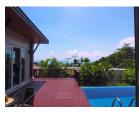

## Sea View Pool Villa near Cape Panwa (PCPH2316)

| Details                              | Features                     |
|--------------------------------------|------------------------------|
| Bedrooms: 4                          | Cable TV                     |
| Bathrooms: 4                         | Gym                          |
| Floors: 2                            | Manned Security              |
| Interior size: 280 sq.m.             | CCTV                         |
| Land size: 604 sq.m.                 |                              |
| Exterior size: Not Mentioned         | Cape Panwa, Phuket           |
| Total Built Area: 280 sq.m.          | cuper anna, rhadet           |
| Furniture: Fully furnished           | Villa / House                |
| Kitchen: European-style              |                              |
| Beach: Available                     | Agent Information            |
| Garden: Mid-size                     | organ@millennium.realestate  |
| Car park: 2                          | organ e minorina da costa co |
| Swimming Pool: Private               |                              |
| Sale Price : 21.9M THB               |                              |
| Long Term Rent Price : 120,000 THB   |                              |
| Common area fee per month : 6000 THB |                              |
| Description                          |                              |

This villa is situated in quiet area of Ao Yon, near Cape Panwa. There are two bedrooms on the first floor and another two bedrooms on the second floor with sea view.