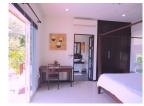

## Sea View Pool Villa near Cape Panwa (PCPH2316)

| Details                              | Features                     |
|--------------------------------------|------------------------------|
| Bedrooms: 4                          | Cable TV                     |
| Bathrooms: 4                         | Gym                          |
| Floors: 2                            | Manned Security              |
| Interior size: 280 sq.m.             | CCTV                         |
| Land size: 604 sq.m.                 |                              |
| Exterior size: Not Mentioned         | Cape Panwa, Phuket           |
| Total Built Area: 280 sq.m.          | cuper anna, rhadet           |
| Furniture: Fully furnished           | Villa / House                |
| Kitchen: European-style              |                              |
| Beach: Available                     | Agent Information            |
| Garden: Mid-size                     | organ@millennium.realestate  |
| Car park: 2                          | organ e minorina da costa co |
| Swimming Pool: Private               |                              |
| Sale Price : 21.9M THB               |                              |
| Long Term Rent Price : 120,000 THB   |                              |
| Common area fee per month : 6000 THB |                              |
| Description                          |                              |

This villa is situated in quiet area of Ao Yon, near Cape Panwa. There are two bedrooms on the first floor and another two bedrooms on the second floor with sea view.