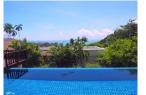

## Sea View Pool Villa near Cape Panwa (PCPH2316)

| Details                              | Features                     |
|--------------------------------------|------------------------------|
| Bedrooms: 4                          | Cable TV                     |
| Bathrooms: 4                         | Gym                          |
| Floors: 2                            | Manned Security              |
| Interior size: 280 sq.m.             | CCTV                         |
| Land size: 604 sq.m.                 |                              |
| Exterior size: Not Mentioned         | Cape Panwa, Phuket           |
| Total Built Area: 280 sq.m.          | cuper anna, rhadet           |
| Furniture: Fully furnished           | Villa / House                |
| Kitchen: European-style              |                              |
| Beach: Available                     | Agent Information            |
| Garden: Mid-size                     | organ@millennium.realestate  |
| Car park: 2                          | organ e minorina da costa co |
| Swimming Pool: Private               |                              |
| Sale Price : 21.9M THB               |                              |
| Long Term Rent Price : 120,000 THB   |                              |
| Common area fee per month : 6000 THB |                              |
| Description                          |                              |

This villa is situated in quiet area of Ao Yon, near Cape Panwa. There are two bedrooms on the first floor and another two bedrooms on the second floor with sea view.