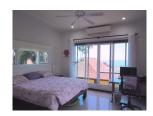

## Sea View Pool Villa near Cape Panwa (PCPH2316)

| Details                              | Features                     |
|--------------------------------------|------------------------------|
| Bedrooms: 4                          | Cable TV                     |
| Bathrooms: 4                         | Gym                          |
| Floors: 2                            | Manned Security              |
| Interior size: 280 sq.m.             | CCTV                         |
| Land size: 604 sq.m.                 |                              |
| Exterior size: Not Mentioned         | Cape Panwa, Phuket           |
| Total Built Area: 280 sq.m.          | cuper anna, rhadet           |
| Furniture: Fully furnished           | Villa / House                |
| Kitchen: European-style              |                              |
| Beach: Available                     | Agent Information            |
| Garden: Mid-size                     | organ@millennium.realestate  |
| Car park: 2                          | organ e minorina da costa co |
| Swimming Pool: Private               |                              |
| Sale Price : 21.9M THB               |                              |
| Long Term Rent Price : 120,000 THB   |                              |
| Common area fee per month : 6000 THB |                              |
| Description                          |                              |

This villa is situated in quiet area of Ao Yon, near Cape Panwa. There are two bedrooms on the first floor and another two bedrooms on the second floor with sea view.