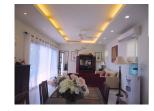

## Sea View Pool Villa near Cape Panwa (PCPH2316)

| Details                              | Features                     |
|--------------------------------------|------------------------------|
| Bedrooms: 4                          | Cable TV                     |
| Bathrooms: 4                         | Gym                          |
| Floors: 2                            | Manned Security              |
| Interior size: 280 sq.m.             | CCTV                         |
| Land size: 604 sq.m.                 |                              |
| Exterior size: Not Mentioned         | Cape Panwa, Phuket           |
| Total Built Area: 280 sq.m.          | cuper anna, rhadet           |
| Furniture: Fully furnished           | Villa / House                |
| Kitchen: European-style              |                              |
| Beach: Available                     | Agent Information            |
| Garden: Mid-size                     | organ@millennium.realestate  |
| Car park: 2                          | organ e minorina da costa co |
| Swimming Pool: Private               |                              |
| Sale Price : 21.9M THB               |                              |
| Long Term Rent Price : 120,000 THB   |                              |
| Common area fee per month : 6000 THB |                              |
| Description                          |                              |

This villa is situated in quiet area of Ao Yon, near Cape Panwa. There are two bedrooms on the first floor and another two bedrooms on the second floor with sea view.