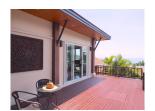

## Sea View Pool Villa near Cape Panwa (PCPH2316)

| Details                              | Features                     |
|--------------------------------------|------------------------------|
| Bedrooms: 4                          | Cable TV                     |
| Bathrooms: 4                         | Gym                          |
| Floors: 2                            | Manned Security              |
| Interior size: 280 sq.m.             | CCTV                         |
| Land size: 604 sq.m.                 |                              |
| Exterior size: Not Mentioned         | Cape Panwa, Phuket           |
| Total Built Area: 280 sq.m.          | cuper anna, rhadet           |
| Furniture: Fully furnished           | Villa / House                |
| Kitchen: European-style              |                              |
| Beach: Available                     | Agent Information            |
| Garden: Mid-size                     | organ@millennium.realestate  |
| Car park: 2                          | organ e minorina da costa co |
| Swimming Pool: Private               |                              |
| Sale Price : 21.9M THB               |                              |
| Long Term Rent Price : 120,000 THB   |                              |
| Common area fee per month : 6000 THB |                              |
| Description                          |                              |

This villa is situated in quiet area of Ao Yon, near Cape Panwa. There are two bedrooms on the first floor and another two bedrooms on the second floor with sea view.