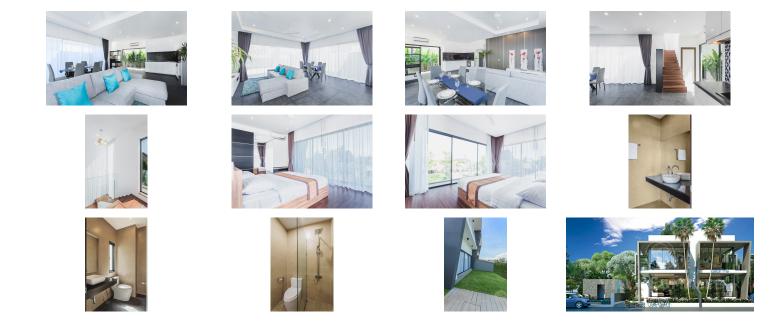

## Townhome 2 Bedrooms With Communal Pool in Rawai (PRWH2276)

| Details                               | Features                                         |
|---------------------------------------|--------------------------------------------------|
| Bedrooms: 2                           |                                                  |
| Bathrooms: 3                          | Rawai, Phuket                                    |
| Floors: 2                             |                                                  |
| Interior size: 122 sq.m.              | Villa / House                                    |
| Land size: 141 sq.m.                  | Agent Information<br>organ@millennium.realestate |
| Exterior size: Not Mentioned          |                                                  |
| Total Built Area: 144 sq.m.           |                                                  |
| Furniture: Furniture package for sale |                                                  |
| Kitchen: European-style               |                                                  |
| Beach: Available                      |                                                  |
| Garden: Small                         |                                                  |
| Car park: 1                           |                                                  |
| Swimming Pool: Communal               |                                                  |
| Sale Price : 5.85M THB                |                                                  |
| Description                           |                                                  |

## Description

The Project is located in the south of Phuket island, in a quiet area of Rawai, surrounded by picturesque mountains, other villas developments and houses of local residents. Just short drives away are grocery stores such as Macro, Tesco Lotus and Villa Market, international kindergartens and primary schools, Lemon Green and Shell gas stations, post office, local Thai banks offices and Rawai Beach. The height of each townhouse is 7.4 m., internal living area is 122 square meters, 2 floors, 2 bedrooms, 3 bathrooms, parking port for one car and a lawn area in front of living room with ??approximate area of 27 square meters.