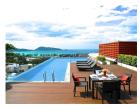

Beach: Available Garden: None

Car park: Not Mentioned **Swimming Pool:** Communal

**Long Term Rent Price:** 30,000 THB

## **Description**

Nice studio condominium with part of sea view, comprise with fully furnished, living area, dining area, kitchen, gym and communal pool. Just 500 meters to the Beach.