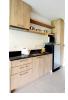

## **Details**

**Bedrooms:** 0 Bathrooms: 1 Floors: 7 Floor No: 5

**Interior size:** 38 sq.m. Land size: Not Mentioned Exterior size: Not Mentioned Total Built Area: 38 sq.m. Furniture: Fully furnished Kitchen: European-style

## **Description**

Nice studio condominium with part of sea view, comprise with fully furnished, living area, dining area, kitchen, gym and communal pool. Just 500 meters to the Beach.