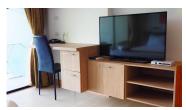

## **Details**

**Bedrooms:** 0 Bathrooms: 1 Floors: 7 Floor No: 5

**Interior size:** 38 sq.m. Land size: Not Mentioned Exterior size: Not Mentioned Total Built Area: 38 sq.m. Furniture: Fully furnished Kitchen: European-style

## **Description**

Nice studio condominium with part of sea view, comprise with fully furnished, living area, dining area, kitchen, gym and communal pool. Just 500 meters to the Beach.