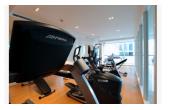

## Modern Living Condominium in Kalim Bay (PKLC2239)

| Details                           | Features                    |
|-----------------------------------|-----------------------------|
| Bedrooms: 1                       | WiFi in Public Area         |
| Bathrooms: 1                      | Cable TV                    |
| Floors: Not Mentioned             | Sauna                       |
| Floor No: 3                       | Jacuzzi                     |
| Interior size: 54.91 sq.m.        | Gym                         |
| Land size: Not Mentioned          | Manned Security             |
| Exterior size: 13.35 sq.m.        | Keycard                     |
| Total Built Area: 68.26 sq.m.     | CCTV                        |
| Furniture: Fully furnished        |                             |
| Kitchen: European-style           | Kalim, Phuket               |
| Beach: Available                  |                             |
| Garden: None                      | Condo / Apartment           |
| Car park: Not Mentioned           |                             |
| Swimming Pool: Private            | Agent Information           |
| Sale Price : 10.5M THB            | organ@millennium.realestate |
| Long Term Rent Price : 70,000 THB |                             |
| Description                       |                             |