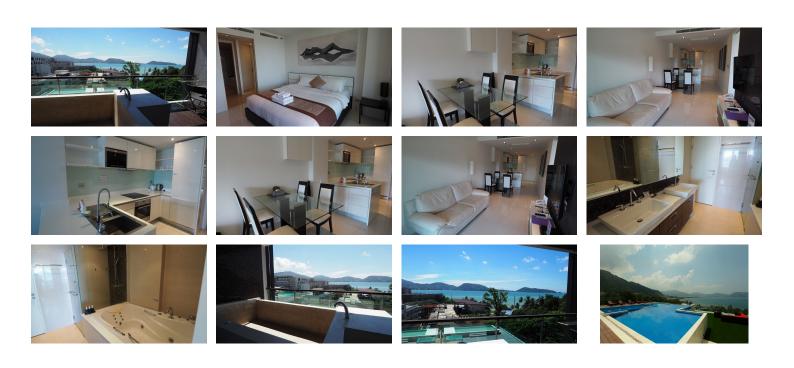

## Modern Living Condominium in Kalim Bay (PKLC2239)

| Details                           | Features                    |
|-----------------------------------|-----------------------------|
| Bedrooms: 1                       | WiFi in Public Area         |
| Bathrooms: 1                      | Cable TV                    |
| Floors: Not Mentioned             | Sauna                       |
| Floor No: 3                       | Jacuzzi                     |
| Interior size: 54.91 sq.m.        | Gym                         |
| Land size: Not Mentioned          | Manned Security             |
| Exterior size: 13.35 sq.m.        | Keycard                     |
| Total Built Area: 68.26 sq.m.     | CCTV                        |
| Furniture: Fully furnished        |                             |
| Kitchen: European-style           | Kalim, Phuket               |
| Beach: Available                  |                             |
| Garden: None                      | Condo / Apartment           |
| Car park: Not Mentioned           |                             |
| Swimming Pool: Private            | Agent Information           |
| Sale Price : 10.5M THB            | organ@millennium.realestate |
| Long Term Rent Price : 70,000 THB |                             |
| Description                       |                             |

One bedroom sea view with jacuzzi in Kalim bay. The project features as Hotel facilities, Villas, Condominiums and Vacation homes nestled together to create vibrant communities.Located in the beautiful Patong hill side and the nest of peaceful residential area away from it all, yet it took just 5 minutes from the most popular attractions and