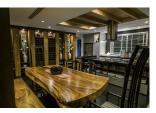

## Description

The villa has 7 large bedrooms all with king size beds and with ensuite bathrooms. The separate maids quarters are large and well enough appointed so that another two guest rooms are possible if required. Two of these bedrooms are either side of the main ground floor area accessed by covered walkways to protect from sun and rain. A further ground floor guest bedroom forward of the main property in its own pavilion, but also accessed by covered walkway. The master bedroom with large bathtub and terrace area along with a second main bedroom is on the upper floor. Also on the ground floor are a number of other rooms which give this villa a sense of completeness. They include a dedicated separate office, a well-equipped gymnasium, a steam room and dry sauna. There are two first floor salas, one for dining, the other with twin massage beds. The front of the villa comprises lawns with a central placed infinity edge swimming pool and Jacuzzi with wide open air decking for multiple sun loungers.Behind the main house is a separate maid's villa with laundry, two maids rooms and additional storage. This could easily be converted or utilized as further guest accommodation. Other interesting features of the property include a large dog house with fenced in alley way for the dogs to run around without entering the main property. CCTV security cameras monitor the property. The house has extensive external lighting or the villa and it's grounds whilst an integrated sprinkler system has been installed to keep the whole property lush and green.