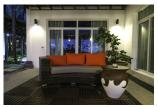

## Description

The villa has 7 large bedrooms all with king size beds and with ensuite bathrooms. The separate maids quarters are large and well enough appointed so that another two guest rooms are possible if required. Two of these bedrooms are either side of the main ground floor area accessed by covered walkways to protect from sun and rain. A further ground floor guest bedroom forward of the main property in its own pavilion, but also accessed by covered walkway. The master bedroom with large bathtub and terrace area along with a second main bedroom is on the upper floor. Also on the ground floor are a number of other rooms which give this villa a sense of completeness. They include a dedicated separate office, a well-equipped gymnasium, a steam room and dry sauna. There are two first floor salas, one for dining, the other with twin massage beds. The front of the villa comprises lawns with a central placed infinity edge swimming pool and Jacuzzi with wide open air decking for multiple sun loungers.Behind the main house is a separate maid's villa with laundry, two maids rooms and additional storage. This could easily be converted or utilized as further guest accommodation. Other interesting features of the property include a large dog house with fenced in alley way for the dogs to run around without entering the main property. CCTV security cameras monitor the property. The house has extensive external lighting or the villa and it's grounds whilst an integrated sprinkler system has been installed to keep the whole property lush and green.