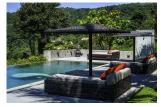

## Description

The villa has 7 large bedrooms all with king size beds and with ensuite bathrooms. The separate maids quarters are large and well enough appointed so that another two guest rooms are possible if required. Two of these bedrooms are either side of the main ground floor area accessed by covered walkways to protect from sun and rain. A further ground floor guest bedroom forward of the main property in its own pavilion, but also accessed by covered walkway. The master bedroom with large bathtub and terrace area along with a second main bedroom is on the upper floor. Also on the ground floor are a number of other rooms which give this villa a sense of completeness. They include a dedicated separate office, a well-equipped gymnasium, a steam room and dry sauna. There are two first floor salas, one for dining, the other with twin massage beds. The front of the villa comprises lawns with a central placed infinity edge swimming pool and Jacuzzi with wide open air decking for multiple sun loungers.Behind the main house is a separate maid's villa with laundry, two maids rooms and additional storage. This could easily be converted or utilized as further guest accommodation. Other interesting features of the property include a large dog house with fenced in alley way for the dogs to run around without entering the main property. CCTV security cameras monitor the property. The house has extensive external lighting or the villa and it's grounds whilst an integrated sprinkler system has been installed to keep the whole property lush and green.