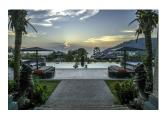

## Description

The villa has 7 large bedrooms all with king size beds and with ensuite bathrooms. The separate maids quarters are large and well enough appointed so that another two guest rooms are possible if required. Two of these bedrooms are either side of the main ground floor area accessed by covered walkways to protect from sun and rain. A further ground floor guest bedroom forward of the main property in its own pavilion, but also accessed by covered walkway. The master bedroom with large bathtub and terrace area along with a second main bedroom is on the upper floor. Also on the ground floor are a number of other rooms which give this villa a sense of completeness. They include a dedicated separate office, a well-equipped gymnasium, a steam room and dry sauna. There are two first floor salas, one for dining, the other with twin massage beds. The front of the villa comprises lawns with a central placed infinity edge swimming pool and Jacuzzi with wide open air decking for multiple sun loungers.Behind the main house is a separate maid's villa with laundry, two maids rooms and additional storage. This could easily be converted or utilized as further guest accommodation. Other interesting features of the property include a large dog house with fenced in alley way for the dogs to run around without entering the main property. CCTV security cameras monitor the property. The house has extensive external lighting or the villa and it's grounds whilst an integrated sprinkler system has been installed to keep the whole property lush and green.