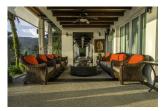

## Description

The villa has 7 large bedrooms all with king size beds and with ensuite bathrooms. The separate maids quarters are large and well enough appointed so that another two guest rooms are possible if required. Two of these bedrooms are either side of the main ground floor area accessed by covered walkways to protect from sun and rain. A further ground floor guest bedroom forward of the main property in its own pavilion, but also accessed by covered walkway. The master bedroom with large bathtub and terrace area along with a second main bedroom is on the upper floor. Also on the ground floor are a number of other rooms which give this villa a sense of completeness. They include a dedicated separate office, a well-equipped gymnasium, a steam room and dry sauna. There are two first floor salas, one for dining, the other with twin massage beds. The front of the villa comprises lawns with a central placed infinity edge swimming pool and Jacuzzi with wide open air decking for multiple sun loungers.Behind the main house is a separate maid's villa with laundry, two maids rooms and additional storage. This could easily be converted or utilized as further guest accommodation. Other interesting features of the property include a large dog house with fenced in alley way for the dogs to run around without entering the main property. CCTV security cameras monitor the property. The house has extensive external lighting or the villa and it's grounds whilst an integrated sprinkler system has been installed to keep the whole property lush and green.