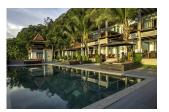

## Description

The villa has 7 large bedrooms all with king size beds and with ensuite bathrooms. The separate maids quarters are large and well enough appointed so that another two guest rooms are possible if required. Two of these bedrooms are either side of the main ground floor area accessed by covered walkways to protect from sun and rain. A further ground floor guest bedroom forward of the main property in its own pavilion, but also accessed by covered walkway. The master bedroom with large bathtub and terrace area along with a second main bedroom is on the upper floor. Also on the ground floor are a number of other rooms which give this villa a sense of completeness. They include a dedicated separate office, a well-equipped gymnasium, a steam room and dry sauna. There are two first floor salas, one for dining, the other with twin massage beds. The front of the villa comprises lawns with a central placed infinity edge swimming pool and Jacuzzi with wide open air decking for multiple sun loungers.Behind the main house is a separate maid's villa with laundry, two maids rooms and additional storage. This could easily be converted or utilized as further guest accommodation. Other interesting features of the property include a large dog house with fenced in alley way for the dogs to run around without entering the main property. CCTV security cameras monitor the property. The house has extensive external lighting or the villa and it's grounds whilst an integrated sprinkler system has been installed to keep the whole property lush and green.