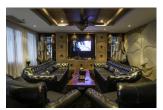

## Description

The villa has 7 large bedrooms all with king size beds and with ensuite bathrooms. The separate maids quarters are large and well enough appointed so that another two guest rooms are possible if required. Two of these bedrooms are either side of the main ground floor area accessed by covered walkways to protect from sun and rain. A further ground floor guest bedroom forward of the main property in its own pavilion, but also accessed by covered walkway. The master bedroom with large bathtub and terrace area along with a second main bedroom is on the upper floor. Also on the ground floor are a number of other rooms which give this villa a sense of completeness. They include a dedicated separate office, a well-equipped gymnasium, a steam room and dry sauna. There are two first floor salas, one for dining, the other with twin massage beds. The front of the villa comprises lawns with a central placed infinity edge swimming pool and Jacuzzi with wide open air decking for multiple sun loungers.Behind the main house is a separate maid's villa with laundry, two maids rooms and additional storage. This could easily be converted or utilized as further guest accommodation. Other interesting features of the property include a large dog house with fenced in alley way for the dogs to run around without entering the main property. CCTV security cameras monitor the property. The house has extensive external lighting or the villa and it's grounds whilst an integrated sprinkler system has been installed to keep the whole property lush and green.