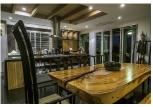

## Description

The villa has 7 large bedrooms all with king size beds and with ensuite bathrooms. The separate maids quarters are large and well enough appointed so that another two guest rooms are possible if required. Two of these bedrooms are either side of the main ground floor area accessed by covered walkways to protect from sun and rain. A further ground floor guest bedroom forward of the main property in its own pavilion, but also accessed by covered walkway. The master bedroom with large bathtub and terrace area along with a second main bedroom is on the upper floor. Also on the ground floor are a number of other rooms which give this villa a sense of completeness. They include a dedicated separate office, a well-equipped gymnasium, a steam room and dry sauna. There are two first floor salas, one for dining, the other with twin massage beds. The front of the villa comprises lawns with a central placed infinity edge swimming pool and Jacuzzi with wide open air decking for multiple sun loungers.Behind the main house is a separate maid's villa with laundry, two maids rooms and additional storage. This could easily be converted or utilized as further guest accommodation. Other interesting features of the property include a large dog house with fenced in alley way for the dogs to run around without entering the main property. CCTV security cameras monitor the property. The house has extensive external lighting or the villa and it's grounds whilst an integrated sprinkler system has been installed to keep the whole property lush and green.