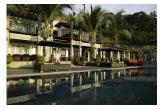

## Description

The villa has 7 large bedrooms all with king size beds and with ensuite bathrooms. The separate maids quarters are large and well enough appointed so that another two guest rooms are possible if required. Two of these bedrooms are either side of the main ground floor area accessed by covered walkways to protect from sun and rain. A further ground floor guest bedroom forward of the main property in its own pavilion, but also accessed by covered walkway. The master bedroom with large bathtub and terrace area along with a second main bedroom is on the upper floor. Also on the ground floor are a number of other rooms which give this villa a sense of completeness. They include a dedicated separate office, a well-equipped gymnasium, a steam room and dry sauna. There are two first floor salas, one for dining, the other with twin massage beds. The front of the villa comprises lawns with a central placed infinity edge swimming pool and Jacuzzi with wide open air decking for multiple sun loungers.Behind the main house is a separate maid's villa with laundry, two maids rooms and additional storage. This could easily be converted or utilized as further guest accommodation. Other interesting features of the property include a large dog house with fenced in alley way for the dogs to run around without entering the main property. CCTV security cameras monitor the property. The house has extensive external lighting or the villa and it's grounds whilst an integrated sprinkler system has been installed to keep the whole property lush and green.