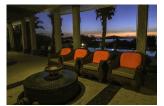

## Description

The villa has 7 large bedrooms all with king size beds and with ensuite bathrooms. The separate maids quarters are large and well enough appointed so that another two guest rooms are possible if required. Two of these bedrooms are either side of the main ground floor area accessed by covered walkways to protect from sun and rain. A further ground floor guest bedroom forward of the main property in its own pavilion, but also accessed by covered walkway. The master bedroom with large bathtub and terrace area along with a second main bedroom is on the upper floor. Also on the ground floor are a number of other rooms which give this villa a sense of completeness. They include a dedicated separate office, a well-equipped gymnasium, a steam room and dry sauna. There are two first floor salas, one for dining, the other with twin massage beds. The front of the villa comprises lawns with a central placed infinity edge swimming pool and Jacuzzi with wide open air decking for multiple sun loungers.Behind the main house is a separate maid's villa with laundry, two maids rooms and additional storage. This could easily be converted or utilized as further guest accommodation. Other interesting features of the property include a large dog house with fenced in alley way for the dogs to run around without entering the main property. CCTV security cameras monitor the property. The house has extensive external lighting or the villa and it's grounds whilst an integrated sprinkler system has been installed to keep the whole property lush and green.