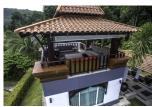

## Impressive Thai Bali style, 7 bedroom sea view villa (PKLH2234)

| Details                      | Features                     |
|------------------------------|------------------------------|
| Bedrooms: 7                  | Spa                          |
| Bathrooms: 7                 | WiFi in Public Area          |
| Floors: Not Mentioned        | Cable TV                     |
| Interior size: 750 sq.m.     | Sauna                        |
| Land size: 2400 sq.m.        | Jacuzzi                      |
| Exterior size: 850 sq.m.     | Gym                          |
| Total Built Area: 1600 sq.m. | -                            |
| Furniture: Fully furnished   | Kalim, Phuket                |
| Kitchen: European-style      |                              |
| Beach: Available             | Villa / House                |
| Garden: Large                | A gent Information           |
| Car park: Not Mentioned      | Agent Information            |
| Swimming Pool: Private       | organ@millennium.realestate  |
| Sale Price : 140M THB        | organ e minominami outostato |

## Description

The villa has 7 large bedrooms all with king size beds and with ensuite bathrooms. The separate maids quarters are large and well enough appointed so that another two guest rooms are possible if required. Two of these bedrooms are either side of the main ground floor area accessed by covered walkways to protect from sun and rain. A further ground floor guest bedroom forward of the main property in its own pavilion, but also accessed by covered walkway. The master bedroom with large bathtub and terrace area along with a second main bedroom is on the upper floor. Also on the ground floor are a number of other rooms which give this villa a sense of completeness. They include a dedicated separate office, a well-equipped gymnasium, a steam room and dry sauna. There are two first floor salas, one for dining, the other with twin massage beds. The front of the villa comprises lawns with a central placed infinity edge swimming pool and Jacuzzi with wide open air decking for multiple sun loungers.Behind the main house is a separate maid's villa with laundry, two maids rooms and additional storage. This could easily be converted or utilized as further guest accommodation. Other interesting features of the property include a large dog house with fenced in alley way for the dogs to run around without entering the main property. CCTV security cameras monitor the property. The house has extensive external lighting or the villa and it's grounds whilst an integrated sprinkler system has been installed to keep the whole property lush and green.