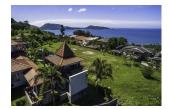

## Impressive Thai Bali style, 7 bedroom sea view villa (PKLH2234)

| Details                      | Features                     |
|------------------------------|------------------------------|
| Bedrooms: 7                  | Spa                          |
| Bathrooms: 7                 | WiFi in Public Area          |
| Floors: Not Mentioned        | Cable TV                     |
| Interior size: 750 sq.m.     | Sauna                        |
| Land size: 2400 sq.m.        | Jacuzzi                      |
| Exterior size: 850 sq.m.     | Gym                          |
| Total Built Area: 1600 sq.m. | -                            |
| Furniture: Fully furnished   | Kalim, Phuket                |
| Kitchen: European-style      |                              |
| Beach: Available             | Villa / House                |
| Garden: Large                | A gent Information           |
| Car park: Not Mentioned      | Agent Information            |
| Swimming Pool: Private       | organ@millennium.realestate  |
| Sale Price : 140M THB        | organ e minominami outostato |

## Description

The villa has 7 large bedrooms all with king size beds and with ensuite bathrooms. The separate maids quarters are large and well enough appointed so that another two guest rooms are possible if required. Two of these bedrooms are either side of the main ground floor area accessed by covered walkways to protect from sun and rain. A further ground floor guest bedroom forward of the main property in its own pavilion, but also accessed by covered walkway. The master bedroom with large bathtub and terrace area along with a second main bedroom is on the upper floor. Also on the ground floor are a number of other rooms which give this villa a sense of completeness. They include a dedicated separate office, a well-equipped gymnasium, a steam room and dry sauna. There are two first floor salas, one for dining, the other with twin massage beds. The front of the villa comprises lawns with a central placed infinity edge swimming pool and Jacuzzi with wide open air decking for multiple sun loungers.Behind the main house is a separate maid's villa with laundry, two maids rooms and additional storage. This could easily be converted or utilized as further guest accommodation. Other interesting features of the property include a large dog house with fenced in alley way for the dogs to run around without entering the main property. CCTV security cameras monitor the property. The house has extensive external lighting or the villa and it's grounds whilst an integrated sprinkler system has been installed to keep the whole property lush and green.