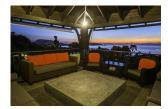

## Description

The villa has 7 large bedrooms all with king size beds and with ensuite bathrooms. The separate maids quarters are large and well enough appointed so that another two guest rooms are possible if required. Two of these bedrooms are either side of the main ground floor area accessed by covered walkways to protect from sun and rain. A further ground floor guest bedroom forward of the main property in its own pavilion, but also accessed by covered walkway. The master bedroom with large bathtub and terrace area along with a second main bedroom is on the upper floor. Also on the ground floor are a number of other rooms which give this villa a sense of completeness. They include a dedicated separate office, a well-equipped gymnasium, a steam room and dry sauna. There are two first floor salas, one for dining, the other with twin massage beds. The front of the villa comprises lawns with a central placed infinity edge swimming pool and Jacuzzi with wide open air decking for multiple sun loungers.Behind the main house is a separate maid's villa with laundry, two maids rooms and additional storage. This could easily be converted or utilized as further guest accommodation. Other interesting features of the property include a large dog house with fenced in alley way for the dogs to run around without entering the main property. CCTV security cameras monitor the property. The house has extensive external lighting or the villa and it's grounds whilst an integrated sprinkler system has been installed to keep the whole property lush and green.