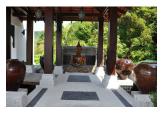

## Description

The villa has 7 large bedrooms all with king size beds and with ensuite bathrooms. The separate maids quarters are large and well enough appointed so that another two guest rooms are possible if required. Two of these bedrooms are either side of the main ground floor area accessed by covered walkways to protect from sun and rain. A further ground floor guest bedroom forward of the main property in its own pavilion, but also accessed by covered walkway. The master bedroom with large bathtub and terrace area along with a second main bedroom is on the upper floor. Also on the ground floor are a number of other rooms which give this villa a sense of completeness. They include a dedicated separate office, a well-equipped gymnasium, a steam room and dry sauna. There are two first floor salas, one for dining, the other with twin massage beds. The front of the villa comprises lawns with a central placed infinity edge swimming pool and Jacuzzi with wide open air decking for multiple sun loungers.Behind the main house is a separate maid's villa with laundry, two maids rooms and additional storage. This could easily be converted or utilized as further guest accommodation. Other interesting features of the property include a large dog house with fenced in alley way for the dogs to run around without entering the main property. CCTV security cameras monitor the property. The house has extensive external lighting or the villa and it's grounds whilst an integrated sprinkler system has been installed to keep the whole property lush and green.