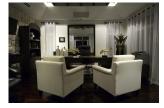

## Description

The villa has 7 large bedrooms all with king size beds and with ensuite bathrooms. The separate maids quarters are large and well enough appointed so that another two guest rooms are possible if required. Two of these bedrooms are either side of the main ground floor area accessed by covered walkways to protect from sun and rain. A further ground floor guest bedroom forward of the main property in its own pavilion, but also accessed by covered walkway. The master bedroom with large bathtub and terrace area along with a second main bedroom is on the upper floor. Also on the ground floor are a number of other rooms which give this villa a sense of completeness. They include a dedicated separate office, a well-equipped gymnasium, a steam room and dry sauna. There are two first floor salas, one for dining, the other with twin massage beds. The front of the villa comprises lawns with a central placed infinity edge swimming pool and Jacuzzi with wide open air decking for multiple sun loungers.Behind the main house is a separate maid's villa with laundry, two maids rooms and additional storage. This could easily be converted or utilized as further guest accommodation. Other interesting features of the property include a large dog house with fenced in alley way for the dogs to run around without entering the main property. CCTV security cameras monitor the property. The house has extensive external lighting or the villa and it's grounds whilst an integrated sprinkler system has been installed to keep the whole property lush and green.