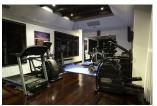

## Description

The villa has 7 large bedrooms all with king size beds and with ensuite bathrooms. The separate maids quarters are large and well enough appointed so that another two guest rooms are possible if required. Two of these bedrooms are either side of the main ground floor area accessed by covered walkways to protect from sun and rain. A further ground floor guest bedroom forward of the main property in its own pavilion, but also accessed by covered walkway. The master bedroom with large bathtub and terrace area along with a second main bedroom is on the upper floor. Also on the ground floor are a number of other rooms which give this villa a sense of completeness. They include a dedicated separate office, a well-equipped gymnasium, a steam room and dry sauna. There are two first floor salas, one for dining, the other with twin massage beds. The front of the villa comprises lawns with a central placed infinity edge swimming pool and Jacuzzi with wide open air decking for multiple sun loungers.Behind the main house is a separate maid's villa with laundry, two maids rooms and additional storage. This could easily be converted or utilized as further guest accommodation. Other interesting features of the property include a large dog house with fenced in alley way for the dogs to run around without entering the main property. CCTV security cameras monitor the property. The house has extensive external lighting or the villa and it's grounds whilst an integrated sprinkler system has been installed to keep the whole property lush and green.