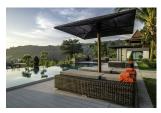

## Description

The villa has 7 large bedrooms all with king size beds and with ensuite bathrooms. The separate maids quarters are large and well enough appointed so that another two guest rooms are possible if required. Two of these bedrooms are either side of the main ground floor area accessed by covered walkways to protect from sun and rain. A further ground floor guest bedroom forward of the main property in its own pavilion, but also accessed by covered walkway. The master bedroom with large bathtub and terrace area along with a second main bedroom is on the upper floor. Also on the ground floor are a number of other rooms which give this villa a sense of completeness. They include a dedicated separate office, a well-equipped gymnasium, a steam room and dry sauna. There are two first floor salas, one for dining, the other with twin massage beds. The front of the villa comprises lawns with a central placed infinity edge swimming pool and Jacuzzi with wide open air decking for multiple sun loungers.Behind the main house is a separate maid's villa with laundry, two maids rooms and additional storage. This could easily be converted or utilized as further guest accommodation. Other interesting features of the property include a large dog house with fenced in alley way for the dogs to run around without entering the main property. CCTV security cameras monitor the property. The house has extensive external lighting or the villa and it's grounds whilst an integrated sprinkler system has been installed to keep the whole property lush and green.