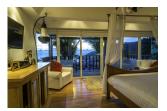

## Description

The villa has 7 large bedrooms all with king size beds and with ensuite bathrooms. The separate maids quarters are large and well enough appointed so that another two guest rooms are possible if required. Two of these bedrooms are either side of the main ground floor area accessed by covered walkways to protect from sun and rain. A further ground floor guest bedroom forward of the main property in its own pavilion, but also accessed by covered walkway. The master bedroom with large bathtub and terrace area along with a second main bedroom is on the upper floor. Also on the ground floor are a number of other rooms which give this villa a sense of completeness. They include a dedicated separate office, a well-equipped gymnasium, a steam room and dry sauna. There are two first floor salas, one for dining, the other with twin massage beds. The front of the villa comprises lawns with a central placed infinity edge swimming pool and Jacuzzi with wide open air decking for multiple sun loungers.Behind the main house is a separate maid's villa with laundry, two maids rooms and additional storage. This could easily be converted or utilized as further guest accommodation. Other interesting features of the property include a large dog house with fenced in alley way for the dogs to run around without entering the main property. CCTV security cameras monitor the property. The house has extensive external lighting or the villa and it's grounds whilst an integrated sprinkler system has been installed to keep the whole property lush and green.