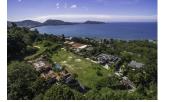

## Impressive Thai Bali style, 7 bedroom sea view villa (PKLH2234)

| Details                      | Features                     |
|------------------------------|------------------------------|
| Bedrooms: 7                  | Spa                          |
| Bathrooms: 7                 | WiFi in Public Area          |
| Floors: Not Mentioned        | Cable TV                     |
| Interior size: 750 sq.m.     | Sauna                        |
| Land size: 2400 sq.m.        | Jacuzzi                      |
| Exterior size: 850 sq.m.     | Gym                          |
| Total Built Area: 1600 sq.m. | -                            |
| Furniture: Fully furnished   | Kalim, Phuket                |
| Kitchen: European-style      |                              |
| Beach: Available             | Villa / House                |
| Garden: Large                | A gent Information           |
| Car park: Not Mentioned      | Agent Information            |
| Swimming Pool: Private       | organ@millennium.realestate  |
| Sale Price : 140M THB        | organ e minominami outostato |