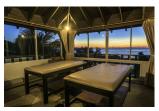

## Description

The villa has 7 large bedrooms all with king size beds and with ensuite bathrooms. The separate maids quarters are large and well enough appointed so that another two guest rooms are possible if required. Two of these bedrooms are either side of the main ground floor area accessed by covered walkways to protect from sun and rain. A further ground floor guest bedroom forward of the main property in its own pavilion, but also accessed by covered walkway. The master bedroom with large bathtub and terrace area along with a second main bedroom is on the upper floor. Also on the ground floor are a number of other rooms which give this villa a sense of completeness. They include a dedicated separate office, a well-equipped gymnasium, a steam room and dry sauna. There are two first floor salas, one for dining, the other with twin massage beds. The front of the villa comprises lawns with a central placed infinity edge swimming pool and Jacuzzi with wide open air decking for multiple sun loungers.Behind the main house is a separate maid's villa with laundry, two maids rooms and additional storage. This could easily be converted or utilized as further guest accommodation. Other interesting features of the property include a large dog house with fenced in alley way for the dogs to run around without entering the main property. CCTV security cameras monitor the property. The house has extensive external lighting or the villa and it's grounds whilst an integrated sprinkler system has been installed to keep the whole property lush and green.