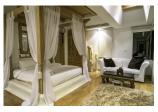

## Description

The villa has 7 large bedrooms all with king size beds and with ensuite bathrooms. The separate maids quarters are large and well enough appointed so that another two guest rooms are possible if required. Two of these bedrooms are either side of the main ground floor area accessed by covered walkways to protect from sun and rain. A further ground floor guest bedroom forward of the main property in its own pavilion, but also accessed by covered walkway. The master bedroom with large bathtub and terrace area along with a second main bedroom is on the upper floor. Also on the ground floor are a number of other rooms which give this villa a sense of completeness. They include a dedicated separate office, a well-equipped gymnasium, a steam room and dry sauna. There are two first floor salas, one for dining, the other with twin massage beds. The front of the villa comprises lawns with a central placed infinity edge swimming pool and Jacuzzi with wide open air decking for multiple sun loungers.Behind the main house is a separate maid's villa with laundry, two maids rooms and additional storage. This could easily be converted or utilized as further guest accommodation. Other interesting features of the property include a large dog house with fenced in alley way for the dogs to run around without entering the main property. CCTV security cameras monitor the property. The house has extensive external lighting or the villa and it's grounds whilst an integrated sprinkler system has been installed to keep the whole property lush and green.