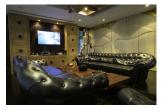

## Description

The villa has 7 large bedrooms all with king size beds and with ensuite bathrooms. The separate maids quarters are large and well enough appointed so that another two guest rooms are possible if required. Two of these bedrooms are either side of the main ground floor area accessed by covered walkways to protect from sun and rain. A further ground floor guest bedroom forward of the main property in its own pavilion, but also accessed by covered walkway. The master bedroom with large bathtub and terrace area along with a second main bedroom is on the upper floor. Also on the ground floor are a number of other rooms which give this villa a sense of completeness. They include a dedicated separate office, a well-equipped gymnasium, a steam room and dry sauna. There are two first floor salas, one for dining, the other with twin massage beds. The front of the villa comprises lawns with a central placed infinity edge swimming pool and Jacuzzi with wide open air decking for multiple sun loungers.Behind the main house is a separate maid's villa with laundry, two maids rooms and additional storage. This could easily be converted or utilized as further guest accommodation. Other interesting features of the property include a large dog house with fenced in alley way for the dogs to run around without entering the main property. CCTV security cameras monitor the property. The house has extensive external lighting or the villa and it's grounds whilst an integrated sprinkler system has been installed to keep the whole property lush and green.