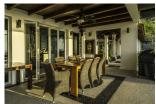

## Description

The villa has 7 large bedrooms all with king size beds and with ensuite bathrooms. The separate maids quarters are large and well enough appointed so that another two guest rooms are possible if required. Two of these bedrooms are either side of the main ground floor area accessed by covered walkways to protect from sun and rain. A further ground floor guest bedroom forward of the main property in its own pavilion, but also accessed by covered walkway. The master bedroom with large bathtub and terrace area along with a second main bedroom is on the upper floor. Also on the ground floor are a number of other rooms which give this villa a sense of completeness. They include a dedicated separate office, a well-equipped gymnasium, a steam room and dry sauna. There are two first floor salas, one for dining, the other with twin massage beds. The front of the villa comprises lawns with a central placed infinity edge swimming pool and Jacuzzi with wide open air decking for multiple sun loungers.Behind the main house is a separate maid's villa with laundry, two maids rooms and additional storage. This could easily be converted or utilized as further guest accommodation. Other interesting features of the property include a large dog house with fenced in alley way for the dogs to run around without entering the main property. CCTV security cameras monitor the property. The house has extensive external lighting or the villa and it's grounds whilst an integrated sprinkler system has been installed to keep the whole property lush and green.