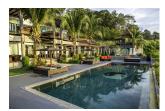

## Impressive Thai Bali style, 7 bedroom sea view villa (PKLH2234)

| Details                      | Features                     |
|------------------------------|------------------------------|
| Bedrooms: 7                  | Spa                          |
| Bathrooms: 7                 | WiFi in Public Area          |
| Floors: Not Mentioned        | Cable TV                     |
| Interior size: 750 sq.m.     | Sauna                        |
| Land size: 2400 sq.m.        | Jacuzzi                      |
| Exterior size: 850 sq.m.     | Gym                          |
| Total Built Area: 1600 sq.m. | -                            |
| Furniture: Fully furnished   | Kalim, Phuket                |
| Kitchen: European-style      |                              |
| Beach: Available             | Villa / House                |
| Garden: Large                | A gent Information           |
| Car park: Not Mentioned      | Agent Information            |
| Swimming Pool: Private       | organ@millennium.realestate  |
| Sale Price : 140M THB        | organ e minominami outostato |

## Description

The villa has 7 large bedrooms all with king size beds and with ensuite bathrooms. The separate maids quarters are large and well enough appointed so that another two guest rooms are possible if required. Two of these bedrooms are either side of the main ground floor area accessed by covered walkways to protect from sun and rain. A further ground floor guest bedroom forward of the main property in its own pavilion, but also accessed by covered walkway. The master bedroom with large bathtub and terrace area along with a second main bedroom is on the upper floor. Also on the ground floor are a number of other rooms which give this villa a sense of completeness. They include a dedicated separate office, a well-equipped gymnasium, a steam room and dry sauna. There are two first floor salas, one for dining, the other with twin massage beds. The front of the villa comprises lawns with a central placed infinity edge swimming pool and Jacuzzi with wide open air decking for multiple sun loungers.Behind the main house is a separate maid's villa with laundry, two maids rooms and additional storage. This could easily be converted or utilized as further guest accommodation. Other interesting features of the property include a large dog house with fenced in alley way for the dogs to run around without entering the main property. CCTV security cameras monitor the property. The house has extensive external lighting or the villa and it's grounds whilst an integrated sprinkler system has been installed to keep the whole property lush and green.