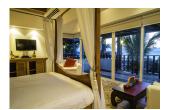

## Description

The villa has 7 large bedrooms all with king size beds and with ensuite bathrooms. The separate maids quarters are large and well enough appointed so that another two guest rooms are possible if required. Two of these bedrooms are either side of the main ground floor area accessed by covered walkways to protect from sun and rain. A further ground floor guest bedroom forward of the main property in its own pavilion, but also accessed by covered walkway. The master bedroom with large bathtub and terrace area along with a second main bedroom is on the upper floor. Also on the ground floor are a number of other rooms which give this villa a sense of completeness. They include a dedicated separate office, a well-equipped gymnasium, a steam room and dry sauna. There are two first floor salas, one for dining, the other with twin massage beds. The front of the villa comprises lawns with a central placed infinity edge swimming pool and Jacuzzi with wide open air decking for multiple sun loungers.Behind the main house is a separate maid's villa with laundry, two maids rooms and additional storage. This could easily be converted or utilized as further guest accommodation. Other interesting features of the property include a large dog house with fenced in alley way for the dogs to run around without entering the main property. CCTV security cameras monitor the property. The house has extensive external lighting or the villa and it's grounds whilst an integrated sprinkler system has been installed to keep the whole property lush and green.