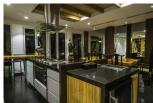

## Description

The villa has 7 large bedrooms all with king size beds and with ensuite bathrooms. The separate maids quarters are large and well enough appointed so that another two guest rooms are possible if required. Two of these bedrooms are either side of the main ground floor area accessed by covered walkways to protect from sun and rain. A further ground floor guest bedroom forward of the main property in its own pavilion, but also accessed by covered walkway. The master bedroom with large bathtub and terrace area along with a second main bedroom is on the upper floor. Also on the ground floor are a number of other rooms which give this villa a sense of completeness. They include a dedicated separate office, a well-equipped gymnasium, a steam room and dry sauna. There are two first floor salas, one for dining, the other with twin massage beds. The front of the villa comprises lawns with a central placed infinity edge swimming pool and Jacuzzi with wide open air decking for multiple sun loungers.Behind the main house is a separate maid's villa with laundry, two maids rooms and additional storage. This could easily be converted or utilized as further guest accommodation. Other interesting features of the property include a large dog house with fenced in alley way for the dogs to run around without entering the main property. CCTV security cameras monitor the property. The house has extensive external lighting or the villa and it's grounds whilst an integrated sprinkler system has been installed to keep the whole property lush and green.