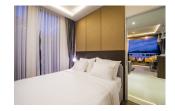

## **Details**

Bedrooms: 1 Bathrooms: 1 Floors: Not Mentioned Floor No: 6 Interior size: 66 sq.m. Land size: Not Mentioned Exterior size: 4 sq.m. Total Built Area: 70 sq.m. Furniture: Fully furnished Kitchen: European-style Beach: Available Garden: Small Car park: Not Mentioned Swimming Pool: Communal Sale Price : 7.3M THB

## Description

The condominium is located at Surin Beach and just only 650 m. from Bangtao Beach. The unit is matched by layout plan offering full facility area and fully furnished for moving in. High quality materials are used as recommended by experienced engineer. Lobby looks luxurious in hotel style and accommodates your everyday holiday with 3 different styles of swimming pool plus the best facilities on rooftop that offers 360 degree of ocean and mountain views.