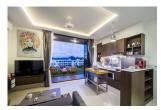

## **Details**

Bedrooms: 1 Bathrooms: 1 Floors: Not Mentioned Floor No: 6 Interior size: 66 sq.m. Land size: Not Mentioned Exterior size: 4 sq.m. Total Built Area: 70 sq.m. Furniture: Fully furnished Kitchen: European-style Beach: Available Garden: Small Car park: Not Mentioned Swimming Pool: Communal Sale Price : 7.3M THB

## Description

The condominium is located at Surin Beach and just only 650 m. from Bangtao Beach. The unit is matched by layout plan offering full facility area and fully furnished for moving in. High quality materials are used as recommended by experienced engineer. Lobby looks luxurious in hotel style and accommodates your everyday holiday with 3 different styles of swimming pool plus the best facilities on rooftop that offers 360 degree of ocean and mountain views.