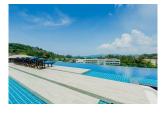

## **Details**

Bedrooms: 1 Bathrooms: 1 Floors: Not Mentioned Floor No: 6 Interior size: 66 sq.m. Land size: Not Mentioned Exterior size: 4 sq.m. Total Built Area: 70 sq.m. Furniture: Fully furnished Kitchen: European-style Beach: Available Garden: Small Car park: Not Mentioned Swimming Pool: Communal Sale Price : 7.3M THB

## Description

The condominium is located at Surin Beach and just only 650 m. from Bangtao Beach. The unit is matched by layout plan offering full facility area and fully furnished for moving in. High quality materials are used as recommended by experienced engineer. Lobby looks luxurious in hotel style and accommodates your everyday holiday with 3 different styles of swimming pool plus the best facilities on rooftop that offers 360 degree of ocean and mountain views.