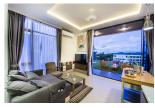

## **Details**

Bedrooms: 1 Bathrooms: 1 Floors: Not Mentioned Floor No: 6 Interior size: 66 sq.m. Land size: Not Mentioned Exterior size: 4 sq.m. Total Built Area: 70 sq.m. Furniture: Fully furnished Kitchen: European-style Beach: Available Garden: Small Car park: Not Mentioned Swimming Pool: Communal Sale Price : 7.3M THB

## Description

The condominium is located at Surin Beach and just only 650 m. from Bangtao Beach. The unit is matched by layout plan offering full facility area and fully furnished for moving in. High quality materials are used as recommended by experienced engineer. Lobby looks luxurious in hotel style and accommodates your everyday holiday with 3 different styles of swimming pool plus the best facilities on rooftop that offers 360 degree of ocean and mountain views.