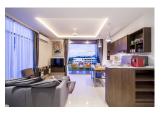

## **Details**

Bedrooms: 1 Bathrooms: 1 Floors: Not Mentioned Floor No: 6 Interior size: 66 sq.m. Land size: Not Mentioned Exterior size: 4 sq.m. Total Built Area: 70 sq.m. Furniture: Fully furnished Kitchen: European-style Beach: Available Garden: Small Car park: Not Mentioned Swimming Pool: Communal Sale Price : 7.3M THB

## Description

The condominium is located at Surin Beach and just only 650 m. from Bangtao Beach. The unit is matched by layout plan offering full facility area and fully furnished for moving in. High quality materials are used as recommended by experienced engineer. Lobby looks luxurious in hotel style and accommodates your everyday holiday with 3 different styles of swimming pool plus the best facilities on rooftop that offers 360 degree of ocean and mountain views.