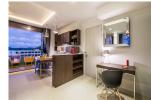

## **Details**

Bedrooms: 1 Bathrooms: 1 Floors: Not Mentioned Floor No: 6 Interior size: 66 sq.m. Land size: Not Mentioned Exterior size: 4 sq.m. Total Built Area: 70 sq.m. Furniture: Fully furnished Kitchen: European-style Beach: Available Garden: Small Car park: Not Mentioned Swimming Pool: Communal Sale Price : 7.3M THB

## Description

The condominium is located at Surin Beach and just only 650 m. from Bangtao Beach. The unit is matched by layout plan offering full facility area and fully furnished for moving in. High quality materials are used as recommended by experienced engineer. Lobby looks luxurious in hotel style and accommodates your everyday holiday with 3 different styles of swimming pool plus the best facilities on rooftop that offers 360 degree of ocean and mountain views.