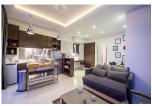

## **Details**

Bedrooms: 1 Bathrooms: 1 Floors: Not Mentioned Floor No: 6 Interior size: 66 sq.m. Land size: Not Mentioned Exterior size: 4 sq.m. Total Built Area: 70 sq.m. Furniture: Fully furnished Kitchen: European-style Beach: Available Garden: Small Car park: Not Mentioned Swimming Pool: Communal Sale Price : 7.3M THB

## Description

The condominium is located at Surin Beach and just only 650 m. from Bangtao Beach. The unit is matched by layout plan offering full facility area and fully furnished for moving in. High quality materials are used as recommended by experienced engineer. Lobby looks luxurious in hotel style and accommodates your everyday holiday with 3 different styles of swimming pool plus the best facilities on rooftop that offers 360 degree of ocean and mountain views.