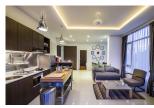

## **Details**

Bedrooms: 1 Bathrooms: 1 Floors: Not Mentioned Floor No: 6 Interior size: 66 sq.m. Land size: Not Mentioned Exterior size: 4 sq.m. Total Built Area: 70 sq.m. Furniture: Fully furnished Kitchen: European-style Beach: Available Garden: Small Car park: Not Mentioned Swimming Pool: Communal Sale Price : 7.3M THB

## Description

The condominium is located at Surin Beach and just only 650 m. from Bangtao Beach. The unit is matched by layout plan offering full facility area and fully furnished for moving in. High quality materials are used as recommended by experienced engineer. Lobby looks luxurious in hotel style and accommodates your everyday holiday with 3 different styles of swimming pool plus the best facilities on rooftop that offers 360 degree of ocean and mountain views.