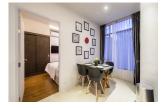

## **Details**

Bedrooms: 1 Bathrooms: 1 Floors: Not Mentioned Floor No: 6 Interior size: 66 sq.m. Land size: Not Mentioned Exterior size: 4 sq.m. Total Built Area: 70 sq.m. Furniture: Fully furnished Kitchen: European-style Beach: Available Garden: Small Car park: Not Mentioned Swimming Pool: Communal Sale Price : 7.3M THB

## Description

The condominium is located at Surin Beach and just only 650 m. from Bangtao Beach. The unit is matched by layout plan offering full facility area and fully furnished for moving in. High quality materials are used as recommended by experienced engineer. Lobby looks luxurious in hotel style and accommodates your everyday holiday with 3 different styles of swimming pool plus the best facilities on rooftop that offers 360 degree of ocean and mountain views.