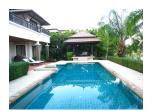

### **Details**

**Bedrooms:** 4 **Bathrooms**: 4 Floors: 2 Interior size: 549 sq.m. Land size: 1214 sq.m. Exterior size: Not Mentioned Total Built Area: 549 sq.m. Furniture: Fully furnished Kitchen: European-style Beach: Available Garden: Small Car park: 2 Swimming Pool: Private Sale Price: 36.5M THB Long Term Rent Price: 180,000 THB Common area fee per month : 12800 THB

# Description

A four-bedroom villa set within a secluded community with a private swimming pool. On the ground floor, one bedroom, dining and living areas open onto a sala terrace and include a separate well-appointed kitchen. Three bedrooms on the upper floor each have en-suite bathrooms, as well as a private sun deck.