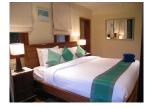

### **Details**

**Bedrooms:** 4 **Bathrooms**: 4 Floors: 2 Interior size: 549 sq.m. Land size: 1214 sq.m. Exterior size: Not Mentioned Total Built Area: 549 sq.m. Furniture: Fully furnished Kitchen: European-style Beach: Available Garden: Small Car park: 2 Swimming Pool: Private Sale Price: 36.5M THB Long Term Rent Price: 180,000 THB Common area fee per month : 12800 THB

# Description

A four-bedroom villa set within a secluded community with a private swimming pool. On the ground floor, one bedroom, dining and living areas open onto a sala terrace and include a separate well-appointed kitchen. Three bedrooms on the upper floor each have en-suite bathrooms, as well as a private sun deck.