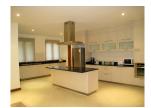

### **Details**

**Bedrooms:** 4 **Bathrooms**: 4 Floors: 2 Interior size: 549 sq.m. Land size: 1214 sq.m. Exterior size: Not Mentioned Total Built Area: 549 sq.m. Furniture: Fully furnished Kitchen: European-style Beach: Available Garden: Small Car park: 2 Swimming Pool: Private Sale Price: 36.5M THB Long Term Rent Price: 180,000 THB Common area fee per month : 12800 THB

# Description

A four-bedroom villa set within a secluded community with a private swimming pool. On the ground floor, one bedroom, dining and living areas open onto a sala terrace and include a separate well-appointed kitchen. Three bedrooms on the upper floor each have en-suite bathrooms, as well as a private sun deck.