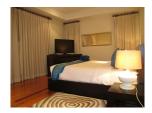

### **Details**

**Bedrooms:** 4 **Bathrooms**: 4 Floors: 2 Interior size: 549 sq.m. Land size: 1214 sq.m. Exterior size: Not Mentioned Total Built Area: 549 sq.m. Furniture: Fully furnished Kitchen: European-style Beach: Available Garden: Small Car park: 2 Swimming Pool: Private Sale Price: 36.5M THB Long Term Rent Price: 180,000 THB Common area fee per month : 12800 THB

# Description

A four-bedroom villa set within a secluded community with a private swimming pool. On the ground floor, one bedroom, dining and living areas open onto a sala terrace and include a separate well-appointed kitchen. Three bedrooms on the upper floor each have en-suite bathrooms, as well as a private sun deck.