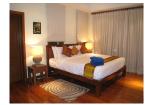

### **Details**

**Bedrooms:** 4 **Bathrooms**: 4 Floors: 2 Interior size: 549 sq.m. Land size: 1214 sq.m. Exterior size: Not Mentioned Total Built Area: 549 sq.m. Furniture: Fully furnished Kitchen: European-style Beach: Available Garden: Small Car park: 2 Swimming Pool: Private Sale Price: 36.5M THB Long Term Rent Price: 180,000 THB Common area fee per month : 12800 THB

# Description

A four-bedroom villa set within a secluded community with a private swimming pool. On the ground floor, one bedroom, dining and living areas open onto a sala terrace and include a separate well-appointed kitchen. Three bedrooms on the upper floor each have en-suite bathrooms, as well as a private sun deck.