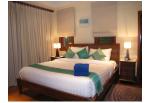

### **Details**

**Bedrooms:** 4 **Bathrooms**: 4 Floors: 2 Interior size: 549 sq.m. Land size: 1214 sq.m. Exterior size: Not Mentioned Total Built Area: 549 sq.m. Furniture: Fully furnished Kitchen: European-style Beach: Available Garden: Small Car park: 2 Swimming Pool: Private Sale Price: 36.5M THB Long Term Rent Price: 180,000 THB Common area fee per month : 12800 THB

# Description

A four-bedroom villa set within a secluded community with a private swimming pool. On the ground floor, one bedroom, dining and living areas open onto a sala terrace and include a separate well-appointed kitchen. Three bedrooms on the upper floor each have en-suite bathrooms, as well as a private sun deck.