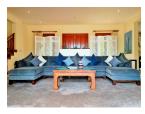

### **Details**

**Bedrooms:** 4 **Bathrooms**: 4 Floors: 2 Interior size: 549 sq.m. Land size: 1214 sq.m. Exterior size: Not Mentioned Total Built Area: 549 sq.m. Furniture: Fully furnished Kitchen: European-style Beach: Available Garden: Small Car park: 2 Swimming Pool: Private Sale Price: 36.5M THB Long Term Rent Price: 180,000 THB Common area fee per month : 12800 THB

# Description

A four-bedroom villa set within a secluded community with a private swimming pool. On the ground floor, one bedroom, dining and living areas open onto a sala terrace and include a separate well-appointed kitchen. Three bedrooms on the upper floor each have en-suite bathrooms, as well as a private sun deck.