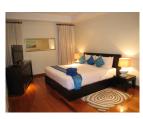

### **Details**

**Bedrooms:** 4 **Bathrooms**: 4 Floors: 2 Interior size: 549 sq.m. Land size: 1214 sq.m. Exterior size: Not Mentioned Total Built Area: 549 sq.m. Furniture: Fully furnished Kitchen: European-style Beach: Available Garden: Small Car park: 2 Swimming Pool: Private Sale Price: 36.5M THB Long Term Rent Price: 180,000 THB Common area fee per month : 12800 THB

# Description

A four-bedroom villa set within a secluded community with a private swimming pool. On the ground floor, one bedroom, dining and living areas open onto a sala terrace and include a separate well-appointed kitchen. Three bedrooms on the upper floor each have en-suite bathrooms, as well as a private sun deck.