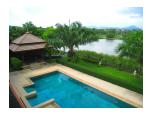

### **Details**

**Bedrooms:** 4 **Bathrooms**: 4 Floors: 2 Interior size: 549 sq.m. Land size: 1214 sq.m. Exterior size: Not Mentioned Total Built Area: 549 sq.m. Furniture: Fully furnished Kitchen: European-style Beach: Available Garden: Small Car park: 2 Swimming Pool: Private Sale Price: 36.5M THB Long Term Rent Price: 180,000 THB Common area fee per month : 12800 THB

# Description

A four-bedroom villa set within a secluded community with a private swimming pool. On the ground floor, one bedroom, dining and living areas open onto a sala terrace and include a separate well-appointed kitchen. Three bedrooms on the upper floor each have en-suite bathrooms, as well as a private sun deck.