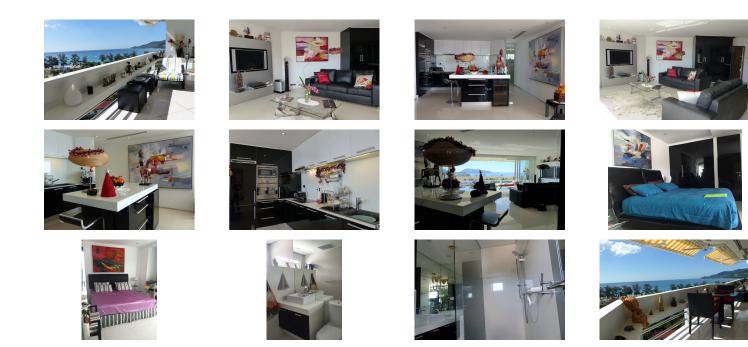

#### Features

Bedrooms: 2 Bathrooms: 2 Floors: 22 Floor No: 12 Interior size: 127 sq.m. Land size: Not Mentioned Exterior size: Not Mentioned Total Built Area: Not Mentioned Furniture: Fully furnished Kitchen: European-style Beach: Available Garden: None Car park: Not Mentioned Swimming Pool: Communal Sale Price : 21M THB

## Description

One of a few high-rise building on Phuket's Patong Beach, you can enjoy a panoramic vista of lush green hillslopes, sparkling blue sea and shimmering white sand. Be spoiled a variety of shops, restaurants, bars and spa centres, then hit the oceanfront and beachside promenade for some well-deserved relaxation. This two bedroom condominium is situated on the 12th floor and comes bursting at the seam with an amazing view of the Andaman Sea, as well as a home theatre and entertainment system. Your breath will be taken away by this regal and resplendent accommodation. organ@millennium.realestate