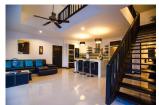

### **Details**

Bedrooms: 3 Bathrooms: 3 Floors: Not Mentioned Interior size: Not Mentioned Land size: 450 sq.m. Exterior size: Not Mentioned Total Built Area: Not Mentioned Furniture: Fully furnished Kitchen: European-style Beach: Not Available Garden: Large Car park: Not Mentioned Swimming Pool: Private Sale Price : 12.9M THB

# Description

The house is on a land of 450m2 but it can be extended to 800 m2. There is another land right in front of it which is also for sale.