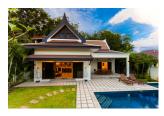

# 3 Beds Villa with pool in Rawai (PRWH2171)

### **Details**

Bedrooms: 3 Bathrooms: 3 Floors: Not Mentioned Interior size: Not Mentioned Land size: 450 sq.m. Exterior size: Not Mentioned Total Built Area: Not Mentioned Furniture: Fully furnished Kitchen: European-style Beach: Not Available Garden: Large Car park: Not Mentioned Swimming Pool: Private Sale Price : 12.9M THB

# Description

The house is on a land of 450m2 but it can be extended to 800 m2. There is another land right in front of it which is also for sale.