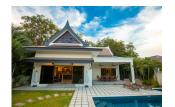

# 3 Beds Villa with pool in Rawai (PRWH2171)

### **Details**

Bedrooms: 3 Bathrooms: 3 Floors: Not Mentioned Interior size: Not Mentioned Land size: 450 sq.m. Exterior size: Not Mentioned Total Built Area: Not Mentioned Furniture: Fully furnished Kitchen: European-style Beach: Not Available Garden: Large Car park: Not Mentioned Swimming Pool: Private Sale Price : 12.9M THB

# Description

The house is on a land of 450m2 but it can be extended to 800 m2. There is another land right in front of it which is also for sale.