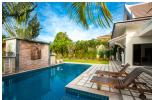

### **Details**

Bedrooms: 3 Bathrooms: 3 Floors: Not Mentioned Interior size: Not Mentioned Land size: 450 sq.m. Exterior size: Not Mentioned Total Built Area: Not Mentioned Furniture: Fully furnished Kitchen: European-style Beach: Not Available Garden: Large Car park: Not Mentioned Swimming Pool: Private Sale Price : 12.9M THB