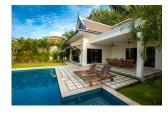

### **Details**

Bedrooms: 3 Bathrooms: 3 Floors: Not Mentioned Interior size: Not Mentioned Land size: 450 sq.m. Exterior size: Not Mentioned Total Built Area: Not Mentioned Furniture: Fully furnished Kitchen: European-style Beach: Not Available Garden: Large Car park: Not Mentioned Swimming Pool: Private Sale Price : 12.9M THB

# Description

The house is on a land of 450m2 but it can be extended to 800 m2. There is another land right in front of it which is also for sale.