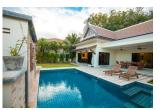

# 3 Beds Villa with pool in Rawai (PRWH2171)

### **Details**

Bedrooms: 3 Bathrooms: 3 Floors: Not Mentioned Interior size: Not Mentioned Land size: 450 sq.m. Exterior size: Not Mentioned Total Built Area: Not Mentioned Furniture: Fully furnished Kitchen: European-style Beach: Not Available Garden: Large Car park: Not Mentioned Swimming Pool: Private Sale Price : 12.9M THB

# Description

The house is on a land of 450m2 but it can be extended to 800 m2. There is another land right in front of it which is also for sale.