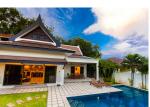

### **Details**

Bedrooms: 3 Bathrooms: 3 Floors: Not Mentioned Interior size: Not Mentioned Land size: 450 sq.m. Exterior size: Not Mentioned Total Built Area: Not Mentioned Furniture: Fully furnished Kitchen: European-style Beach: Not Available Garden: Large Car park: Not Mentioned Swimming Pool: Private Sale Price : 12.9M THB

# Description

The house is on a land of 450m2 but it can be extended to 800 m2. There is another land right in front of it which is also for sale.