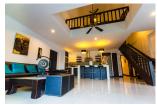

### **Details**

Bedrooms: 3 Bathrooms: 3 Floors: Not Mentioned Interior size: Not Mentioned Land size: 450 sq.m. Exterior size: Not Mentioned Total Built Area: Not Mentioned Furniture: Fully furnished Kitchen: European-style Beach: Not Available Garden: Large Car park: Not Mentioned Swimming Pool: Private Sale Price : 12.9M THB