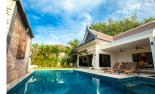

### **Details**

Bedrooms: 3 Bathrooms: 3 Floors: Not Mentioned Interior size: Not Mentioned Land size: 450 sq.m. Exterior size: Not Mentioned Total Built Area: Not Mentioned Furniture: Fully furnished Kitchen: European-style Beach: Not Available Garden: Large Car park: Not Mentioned Swimming Pool: Private Sale Price : 12.9M THB

# Description

The house is on a land of 450m2 but it can be extended to 800 m2. There is another land right in front of it which is also for sale.