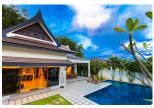

### **Details**

Bedrooms: 3 Bathrooms: 3 Floors: Not Mentioned Interior size: Not Mentioned Land size: 450 sq.m. Exterior size: Not Mentioned Total Built Area: Not Mentioned Furniture: Fully furnished Kitchen: European-style Beach: Not Available Garden: Large Car park: Not Mentioned Swimming Pool: Private Sale Price : 12.9M THB