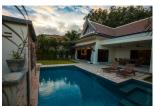

### **Details**

Bedrooms: 3 Bathrooms: 3 Floors: Not Mentioned Interior size: Not Mentioned Land size: 450 sq.m. Exterior size: Not Mentioned Total Built Area: Not Mentioned Furniture: Fully furnished Kitchen: European-style Beach: Not Available Garden: Large Car park: Not Mentioned Swimming Pool: Private Sale Price : 12.9M THB

# Description

The house is on a land of 450m2 but it can be extended to 800 m2. There is another land right in front of it which is also for sale.