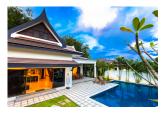

# 3 Beds Villa with pool in Rawai (PRWH2171)

### **Details**

Bedrooms: 3 Bathrooms: 3 Floors: Not Mentioned Interior size: Not Mentioned Land size: 450 sq.m. Exterior size: Not Mentioned Total Built Area: Not Mentioned Furniture: Fully furnished Kitchen: European-style Beach: Not Available Garden: Large Car park: Not Mentioned Swimming Pool: Private Sale Price : 12.9M THB

# Description

The house is on a land of 450m2 but it can be extended to 800 m2. There is another land right in front of it which is also for sale.