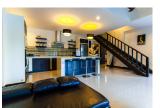

### **Details**

Bedrooms: 3 Bathrooms: 3 Floors: Not Mentioned Interior size: Not Mentioned Land size: 450 sq.m. Exterior size: Not Mentioned Total Built Area: Not Mentioned Furniture: Fully furnished Kitchen: European-style Beach: Not Available Garden: Large Car park: Not Mentioned Swimming Pool: Private Sale Price : 12.9M THB