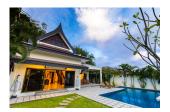

# 3 Beds Villa with pool in Rawai (PRWH2171)

### **Details**

Bedrooms: 3 Bathrooms: 3 Floors: Not Mentioned Interior size: Not Mentioned Land size: 450 sq.m. Exterior size: Not Mentioned Total Built Area: Not Mentioned Furniture: Fully furnished Kitchen: European-style Beach: Not Available Garden: Large Car park: Not Mentioned Swimming Pool: Private Sale Price : 12.9M THB

# Description

The house is on a land of 450m2 but it can be extended to 800 m2. There is another land right in front of it which is also for sale.