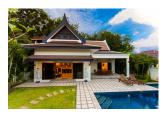

# 3 Beds Villa with pool in Rawai (PRWH2171)

### **Details**

Bedrooms: 3 Bathrooms: 3 Floors: Not Mentioned Interior size: Not Mentioned Land size: 450 sq.m. Exterior size: Not Mentioned Total Built Area: Not Mentioned Furniture: Fully furnished Kitchen: European-style Beach: Not Available Garden: Large Car park: Not Mentioned Swimming Pool: Private Sale Price : 12.9M THB

# Description

The house is on a land of 450m2 but it can be extended to 800 m2. There is another land right in front of it which is also for sale.