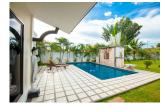

### **Details**

Bedrooms: 3 Bathrooms: 3 Floors: Not Mentioned Interior size: Not Mentioned Land size: 450 sq.m. Exterior size: Not Mentioned Total Built Area: Not Mentioned Furniture: Fully furnished Kitchen: European-style Beach: Not Available Garden: Large Car park: Not Mentioned Swimming Pool: Private Sale Price : 12.9M THB

# Description

The house is on a land of 450m2 but it can be extended to 800 m2. There is another land right in front of it which is also for sale.