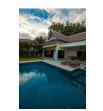

### **Details**

Bedrooms: 3 Bathrooms: 3 Floors: Not Mentioned Interior size: Not Mentioned Land size: 450 sq.m. Exterior size: Not Mentioned Total Built Area: Not Mentioned Furniture: Fully furnished Kitchen: European-style Beach: Not Available Garden: Large Car park: Not Mentioned Swimming Pool: Private Sale Price : 12.9M THB