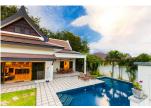

# 3 Beds Villa with pool in Rawai (PRWH2171)

### **Details**

Bedrooms: 3 Bathrooms: 3 Floors: Not Mentioned Interior size: Not Mentioned Land size: 450 sq.m. Exterior size: Not Mentioned Total Built Area: Not Mentioned Furniture: Fully furnished Kitchen: European-style Beach: Not Available Garden: Large Car park: Not Mentioned Swimming Pool: Private Sale Price : 12.9M THB

# Description

The house is on a land of 450m2 but it can be extended to 800 m2. There is another land right in front of it which is also for sale.