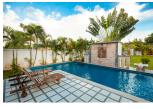

### **Details**

Bedrooms: 3 Bathrooms: 3 Floors: Not Mentioned Interior size: Not Mentioned Land size: 450 sq.m. Exterior size: Not Mentioned Total Built Area: Not Mentioned Furniture: Fully furnished Kitchen: European-style Beach: Not Available Garden: Large Car park: Not Mentioned Swimming Pool: Private Sale Price : 12.9M THB