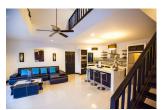

### **Details**

Bedrooms: 3 Bathrooms: 3 Floors: Not Mentioned Interior size: Not Mentioned Land size: 450 sq.m. Exterior size: Not Mentioned Total Built Area: Not Mentioned Furniture: Fully furnished Kitchen: European-style Beach: Not Available Garden: Large Car park: Not Mentioned Swimming Pool: Private Sale Price : 12.9M THB