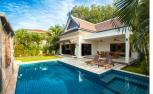

# 3 Beds Villa with pool in Rawai (PRWH2171)

### **Details**

Bedrooms: 3 Bathrooms: 3 Floors: Not Mentioned Interior size: Not Mentioned Land size: 450 sq.m. Exterior size: Not Mentioned Total Built Area: Not Mentioned Furniture: Fully furnished Kitchen: European-style Beach: Not Available Garden: Large Car park: Not Mentioned Swimming Pool: Private Sale Price : 12.9M THB