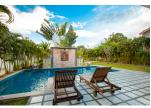

### **Details**

Bedrooms: 3 Bathrooms: 3 Floors: Not Mentioned Interior size: Not Mentioned Land size: 450 sq.m. Exterior size: Not Mentioned Total Built Area: Not Mentioned Furniture: Fully furnished Kitchen: European-style Beach: Not Available Garden: Large Car park: Not Mentioned Swimming Pool: Private Sale Price : 12.9M THB