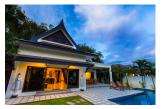

### **Details**

Bedrooms: 3 Bathrooms: 3 Floors: Not Mentioned Interior size: Not Mentioned Land size: 450 sq.m. Exterior size: Not Mentioned Total Built Area: Not Mentioned Furniture: Fully furnished Kitchen: European-style Beach: Not Available Garden: Large Car park: Not Mentioned Swimming Pool: Private Sale Price : 12.9M THB

# Description

The house is on a land of 450m2 but it can be extended to 800 m2. There is another land right in front of it which is also for sale.