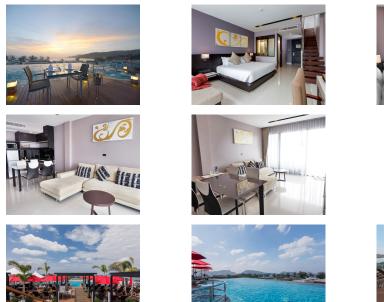

### Description

This is studio room style to your stay with two levels of chic contemporary living. A highlight is the extended upper floor deck with loungers and a delightful Jacuzzi tub, where romantic couples can share intimate moments while admiring the gorgeous views of Patong Bay.The lower floor features the king-size bedroom and beautiful bathroom with a revitalising rain shower. Both levels of this duplex room have stylish lounge areas to enjoy the inroom entertainment. The upper floor is designed for dining, lounging and above all relaxing, with all the facilities you need within easy reach. Just 1 minute walk to Patong Beach