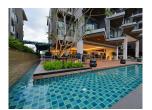

#### **Details**

Bedrooms: 1 Bathrooms: 1 Floors: 4 Interior size: 86 sq.m. Land size: Not Mentioned Exterior size: Not Mentioned Total Built Area: Not Mentioned Furniture: Fully furnished Kitchen: European-style Beach: Not Available Garden: Not Mentioned Car park: Not Mentioned Swimming Pool: Communal Sale Price : 9.8M THB

### Description

This is studio room style to your stay with two levels of chic contemporary living. A highlight is the extended upper floor deck with loungers and a delightful Jacuzzi tub, where romantic couples can share intimate moments while admiring the gorgeous views of Patong Bay.The lower floor features the king-size bedroom and beautiful bathroom with a revitalising rain shower. Both levels of this duplex room have stylish lounge areas to enjoy the inroom entertainment. The upper floor is designed for dining, lounging and above all relaxing, with all the facilities you need within easy reach. Just 1 minute walk to Patong Beach