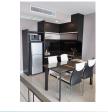

#### **Details**

Bedrooms: 1 Bathrooms: 1 Floors: 4 Interior size: 86 sq.m. Land size: Not Mentioned Exterior size: Not Mentioned Total Built Area: Not Mentioned Furniture: Fully furnished Kitchen: European-style Beach: Not Available Garden: Not Mentioned Car park: Not Mentioned Swimming Pool: Communal Sale Price : 9.8M THB

### Description

This is studio room style to your stay with two levels of chic contemporary living. A highlight is the extended upper floor deck with loungers and a delightful Jacuzzi tub, where romantic couples can share intimate moments while admiring the gorgeous views of Patong Bay.The lower floor features the king-size bedroom and beautiful bathroom with a revitalising rain shower. Both levels of this duplex room have stylish lounge areas to enjoy the inroom entertainment. The upper floor is designed for dining, lounging and above all relaxing, with all the facilities you need within easy reach. Just 1 minute walk to Patong Beach