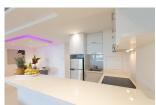

## **Details**

**Bedrooms:** 2 **Bathrooms:** 2

Floors: Not Mentioned

Floor No: 4

Interior size: 100 sq.m.
Land size: Not Mentioned
Exterior size: Not Mentioned
Total Built Area: Not Mentioned
Furniture: Fully furnished
Kitchen: European-style