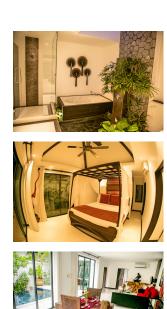

## Luxury Pool Villa in Layan for Sale (PLYH2148)

Details

Bedrooms: 1 Bathrooms: 1 Floors: 1

Interior size: Not Mentioned

Land size: 218 sq.m.

Exterior size: Not Mentioned Total Built Area: 78 sq.m. Furniture: Fully furnished Kitchen: European-style

## **Description**

This prestigious villa consists of a spacious living room and dining area with fully equipped kitchen. Further amenities on offer are a flat-screen TV's, cable channels and an internet Wi-Fi. Guests be able to enjoy homemade meals or order in tasty Thai or Western dishes with menus provided in the villas. There is indoor or outdoor dining areas next to a private swimming pool. Other facilities such as Restaurants, bars and other eateries can be found within less than a 5-minute drive from Villa. Activities in the surrounding area include cycling, Jet skiing, stand up paddle boarding, wakeboarding or just exploring the beautiful area of which Villa is located. The development is 2.9 km from Wat Prathong and 5.3 km from Khao Phra Thaeo National Park from Villa, it is 7 km to the Heroines Monument and 5.6 km to Wat Srisoonthorn. Phuket International Airport is located only 10 km's away. This development has a 24-hour security guard and there will always be someone who will respond to any problems that could arise. Whether you would like to call this Villa your home or would like to rent out for income, this villa will not disappoint you. We invite you to research reviews of guests who have stayed for their honeymoon or holiday.Priced for a quick sale.