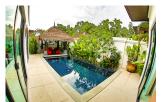

## Luxury Pool Villa in Layan for Sale (PLYH2148)

Details

Bedrooms: 1 Bathrooms: 1 Floors: 1

Interior size: Not Mentioned

Land size: 218 sq.m.

Exterior size: Not Mentioned Total Built Area: 78 sq.m. Furniture: Fully furnished Kitchen: European-style

Beach: Available

Garden: Not Mentioned Car park: Not Mentioned Swimming Pool: Private Sale Price: 6.9M THB

Long Term Rent Price: 20,000 THB

## **Description**

This prestigious villa consists of a spacious living room and dining area with fully equipped kitchen. Further amenities on offer are a flat-screen TV's, cable channels and an internet Wi-Fi. Guests be able to enjoy homemade meals or order in tasty Thai or Western dishes with menus provided in the villas. There is indoor or outdoor dining areas next to a private swimming pool. Other facilities such as Restaurants, bars and other eateries can be found within less than a 5-minute drive from Villa. Activities in the surrounding area include cycling, Jet skiing, stand up paddle boarding, wakeboarding or just exploring the beautiful area of which Villa is located. The development is 2.9 km from Wat Prathong and 5.3 km from Khao Phra Thaeo National Park from Villa, it is 7 km to the Heroines Monument and 5.6 km to Wat Srisoonthorn. Phuket International Airport is located only 10 km's away. This development has a 24-hour security guard and there will always be someone who will respond to any problems that could arise. Whether you would like to call this Villa your home or would like to rent out for income, this villa will not disappoint you. We invite you to research reviews of guests who have stayed for their honeymoon or holiday.Priced for a quick sale.