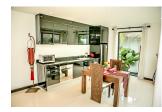

## Luxury Pool Villa in Layan for Sale (PLYH2148)

Details

Bedrooms: 1 Bathrooms: 1 Floors: 1

Interior size: Not Mentioned

Land size: 218 sq.m.

Exterior size: Not Mentioned Total Built Area: 78 sq.m. Furniture: Fully furnished Kitchen: European-style

## **Description**

This prestigious villa consists of a spacious living room and dining area with fully equipped kitchen. Further amenities on offer are a flat-screen TV's, cable channels and an internet Wi-Fi. Guests be able to enjoy homemade meals or order in tasty Thai or Western dishes with menus provided in the villas. There is indoor or outdoor dining areas next to a private swimming pool. Other facilities such as Restaurants, bars and other eateries can be found within less than a 5-minute drive from Villa. Activities in the surrounding area include cycling, Jet skiing, stand up paddle boarding, wakeboarding or just exploring the beautiful area of which Villa is located. The development is 2.9 km from Wat Prathong and 5.3 km from Khao Phra Thaeo National Park from Villa, it is 7 km to the Heroines Monument and 5.6 km to Wat Srisoonthorn. Phuket International Airport is located only 10 km's away. This development has a 24-hour security guard and there will always be someone who will respond to any problems that could arise. Whether you would like to call this Villa your home or would like to rent out for income, this villa will not disappoint you. We invite you to research reviews of guests who have stayed for their honeymoon or holiday.Priced for a quick sale.