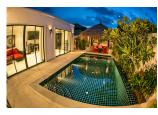

Beach: Available

Garden: Not Mentioned Car park: Not Mentioned Swimming Pool: Private Sale Price: 6.9M THB

Long Term Rent Price: 20,000 THB

## **Description**

This prestigious villa consists of a spacious living room and dining area with fully equipped kitchen. Further amenities on offer are a flat-screen TV's, cable channels and an internet Wi-Fi. Guests be able to enjoy homemade meals or order in tasty Thai or Western dishes with menus provided in the villas. There is indoor or outdoor dining areas next to a private swimming pool. Other facilities such as Restaurants, bars and other eateries can be found within less than a 5-minute drive from Villa. Activities in the surrounding area include cycling, Jet skiing, stand up paddle boarding, wakeboarding or just exploring the beautiful area of which Villa is located. The development is 2.9 km from Wat Prathong and 5.3 km from Khao Phra Thaeo National Park from Villa, it is 7 km to the Heroines Monument and 5.6 km to Wat Srisoonthorn. Phuket International Airport is located only 10 km's away. This development has a 24-hour security guard and there will always be someone who will respond to any problems that could arise. Whether you would like to call this Villa your home or would like to rent out for income, this villa will not disappoint you. We invite you to research reviews of guests who have stayed for their honeymoon or holiday.Priced for a quick sale.