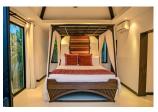

## Luxury Pool Villa in Layan for Sale (PLYH2148)

Details

Bedrooms: 1 Bathrooms: 1 Floors: 1

Interior size: Not Mentioned

Land size: 218 sq.m.

Exterior size: Not Mentioned Total Built Area: 78 sq.m. Furniture: Fully furnished Kitchen: European-style