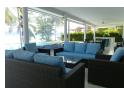

## **Beachfront Pool Villa in Cape Panwa (PCPH2142)**

**Details** 

Bedrooms: 4 Bathrooms: 5 Floors: 1 Floor No: -

**Interior size:** 260 sq.m. **Land size:** 1920 sq.m.

Exterior size: Not Mentioned Total Built Area: Not Mentioned Furniture: Fully furnished Kitchen: European-style

Beach: Available Garden: Large Car park: 4

Swimming Pool: Private

Long Term Rent Price: 210,000 THB

**Features** 

WiFi in Public Area

Cable TV CCTV

Cape Panwa, Phuket

Villa / House