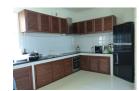

## **Beachfront Pool Villa in Cape Panwa (PCPH2142)**

**Details** 

Bedrooms: 4 Bathrooms: 5 Floors: 1 Floor No: -

**Interior size:** 260 sq.m. **Land size:** 1920 sq.m.

Exterior size: Not Mentioned Total Built Area: Not Mentioned Furniture: Fully furnished Kitchen: European-style