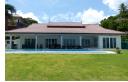

## **Beachfront Pool Villa in Cape Panwa (PCPH2142)**

**Details** 

Bedrooms: 4 Bathrooms: 5 Floors: 1 Floor No: -

**Interior size:** 260 sq.m. **Land size:** 1920 sq.m.

Exterior size: Not Mentioned Total Built Area: Not Mentioned Furniture: Fully furnished Kitchen: European-style

Beach: Available Garden: Large Car park: 4

Swimming Pool: Private

Long Term Rent Price: 210,000 THB

**Features** 

WiFi in Public Area

Cable TV CCTV

Cape Panwa, Phuket

Villa / House