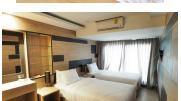

## **Details**

Bedrooms: 2 Bathrooms: 2 Floors: 4 Floor No: 3

Interior size: 100 sq.m.
Land size: Not Mentioned
Exterior size: Not Mentioned
Total Built Area: 100 sq.m.
Furniture: Fully furnished
Kitchen: European-style
Beach: Not Available
Garden: Not Mentioned

## **Description**

This is 2 bedrooms, 2 bathrooms corner unit with sea view, the property comprise with living area, kitchen, dining area and big balcony. Just 1 minutes walk to Kalim Beach and 5 minutes walk to Patong Beach