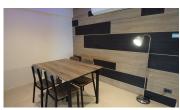

## **Details**

Bedrooms: 2 Bathrooms: 2 Floors: 4 Floor No: 3

Interior size: 100 sq.m.
Land size: Not Mentioned
Exterior size: Not Mentioned
Total Built Area: 100 sq.m.
Furniture: Fully furnished
Kitchen: European-style
Beach: Not Available
Garden: Not Mentioned

## **Description**

This is 2 bedrooms, 2 bathrooms corner unit with sea view, the property comprise with living area, kitchen, dining area and big balcony. Just 1 minutes walk to Kalim Beach and 5 minutes walk to Patong Beach