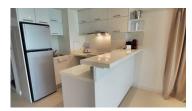

## **Details**

Bedrooms: 2 Bathrooms: 2 Floors: 4 Floor No: 3

Interior size: 100 sq.m.
Land size: Not Mentioned
Exterior size: Not Mentioned
Total Built Area: 100 sq.m.
Furniture: Fully furnished
Kitchen: European-style
Beach: Not Available
Garden: Not Mentioned

## **Description**

This is 2 bedrooms, 2 bathrooms corner unit with sea view, the property comprise with living area, kitchen, dining area and big balcony. Just 1 minutes walk to Kalim Beach and 5 minutes walk to Patong Beach