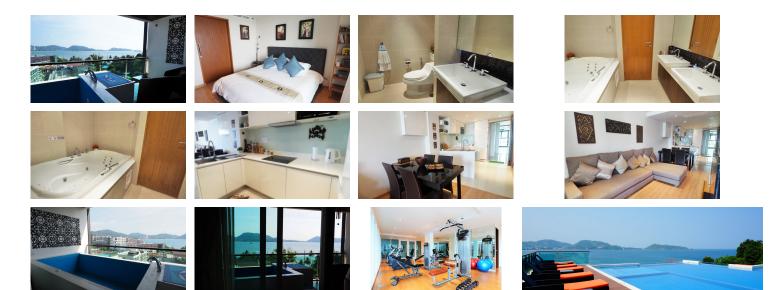

## 1 Bedroom With Full Sea View in Kalim (PKLC2113)

## Details

Bedrooms: 1 Bathrooms: 1 Floors: Not Mentioned Interior size: 70 sq.m. Land size: Not Mentioned Exterior size: Not Mentioned Total Built Area: Not Mentioned Furniture: Fully furnished Kitchen: European-style Beach: Available Garden: Not Mentioned Car park: 1 Swimming Pool: Communal Sale Price : 9.5M THB Long Term Rent Price : 60,000 THB

## Features

WiFi in Public Area Cable TV Sauna Jacuzzi Panoramic Windows Gym Manned Security CCTV

Kalim, Phuket

Condo / Apartment

Agent Information

organ@millennium.realestate

## Description

This is 1 bedroom, 1 bathroom with Jacuzzi on the terrace, the property comprise with Europe kitchen, dinning area, kitchen, living area, balcony with fantastic sea view from the room. Just 300 meters to Kalim Beach and 5 minutes drive to Patong Beach.