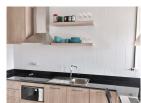

## **Details**

**Bedrooms:** 1 **Bathrooms:** 1

Floors: Not Mentioned

Floor No: 5

Interior size: 48 sq.m.
Land size: Not Mentioned
Exterior size: Not Mentioned
Total Built Area: Not Mentioned
Furniture: Fully furnished
Kitchen: European-style

## **Description**

This is 1 bedroom, 1 bathroom with part of sea view, comprise with fully furnished, living area, dining area, kitchen, gym and communal pool. Just 500 meters to the Beach.