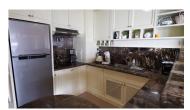

## **Details**

**Bedrooms:** 2 **Bathrooms:** 2

Floors: Not Mentioned

Floor No: 3

Interior size: Not Mentioned Land size: Not Mentioned Exterior size: Not Mentioned Total Built Area: 103 sq.m. Furniture: Fully furnished Kitchen: European-style