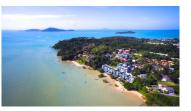

Elemental Villas demonstrates how a perfect combination of hi-tech style, European architecture and quality can be implemented on the tropical island, Phuket As the villa is located on the small hill just 50 meters from the shore line, you can enjoy a fantastic breathtaking view of the Chalong Bay. Building has an extended structure (20m high) with the total of 5 floors including basement. This undoubtefully classy villa with the total area of 600 sq.m. has even an elevator for our guests convenience and is equipped with a state of the art technologies. The developers of the project designed the villa for you to feel comfortable and to enjoy every moment of being here. So, the dimmers in the living room and bedrooms will help you to settle the brightness of the light. You can also control curtains using a remote controller, as we have set up an automatic cornices on the windows. In every bedroom we have 48 UHD TV s and Wi-Fi routers. The internet speed is up 50mbit/sec. In the living room you will enjoy watching movies on the biggest available in Thailand home theartre system-curved 78 SUHD TV. Bose music system guarantees perfect acoustic sound. For our guests we also have PlayStation 4 with a range of popular games, table games and electric guitar. Closer to the sunset we recommend to move to the upper floor - to Sky Terrace, where you can lie in the sun relaxing in the infinity swimming pool and enjoy magnificent sea view. You definitely should have a BBQ there, as on the 5th floor we have a small kitchenette and a professional BBQ station, all the necessary kitchenware and different types of seasonings. In the evening you can enjoy steam sauna on the basement floor.