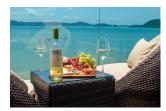

Elemental Villas demonstrates how a perfect combination of hi-tech style, European architecture and quality can be implemented on the tropical island, Phuket As the villa is located on the small hill just 50 meters from the shore line, you can enjoy a fantastic breathtaking view of the Chalong Bay. Building has an extended structure (20m high) with the total of 5 floors including basement. This undoubtefully classy villa with the total area of 600 sq.m. has even an elevator for our guests convenience and is equipped with a state of the art technologies. The developers of the project designed the villa for you to feel comfortable and to enjoy every moment of being here. So, the dimmers in the living room and bedrooms will help you to settle the brightness of the light. You can also control curtains using a remote controller, as we have set up an automatic cornices on the windows. In every bedroom we have 48 UHD TV s and Wi-Fi routers. The internet speed is up 50mbit/sec. In the living room you will enjoy watching movies on the biggest available in Thailand home theartre system-curved 78 SUHD TV. Bose music system guarantees perfect acoustic sound. For our guests we also have PlayStation 4 with a range of popular games, table games and electric guitar. Closer to the sunset we recommend to move to the upper floor - to Sky Terrace, where you can lie in the sun relaxing in the infinity swimming pool and enjoy magnificent sea view. You definitely should have a BBQ there, as on the 5th floor we have a small kitchenette and a professional BBQ station, all the necessary kitchenware and different types of seasonings. In the evening you can enjoy steam sauna on the basement floor.