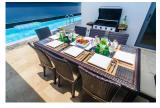

Elemental Villas demonstrates how a perfect combination of hi-tech style, European architecture and quality can be implemented on the tropical island, Phuket As the villa is located on the small hill just 50 meters from the shore line, you can enjoy a fantastic breathtaking view of the Chalong Bay. Building has an extended structure (20m high) with the total of 5 floors including basement. This undoubtefully classy villa with the total area of 600 sq.m. has even an elevator for our guests convenience and is equipped with a state of the art technologies. The developers of the project designed the villa for you to feel comfortable and to enjoy every moment of being here. So, the dimmers in the living room and bedrooms will help you to settle the brightness of the light. You can also control curtains using a remote controller, as we have set up an automatic cornices on the windows. In every bedroom we have 48 UHD TV s and Wi-Fi routers. The internet speed is up 50mbit/sec. In the living room you will enjoy watching movies on the biggest available in Thailand home theartre system-curved 78 SUHD TV. Bose music system guarantees perfect acoustic sound. For our guests we also have PlayStation 4 with a range of popular games, table games and electric guitar. Closer to the sunset we recommend to move to the upper floor - to Sky Terrace, where you can lie in the sun relaxing in the infinity swimming pool and enjoy magnificent sea view. You definitely should have a BBQ there, as on the 5th floor we have a small kitchenette and a professional BBQ station, all the necessary kitchenware and different types of seasonings. In the evening you can enjoy steam sauna on the basement floor.