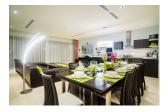

Elemental Villas demonstrates how a perfect combination of hi-tech style, European architecture and quality can be implemented on the tropical island, Phuket As the villa is located on the small hill just 50 meters from the shore line, you can enjoy a fantastic breathtaking view of the Chalong Bay. Building has an extended structure (20m high) with the total of 5 floors including basement. This undoubtefully classy villa with the total area of 600 sq.m. has even an elevator for our guests convenience and is equipped with a state of the art technologies. The developers of the project designed the villa for you to feel comfortable and to enjoy every moment of being here. So, the dimmers in the living room and bedrooms will help you to settle the brightness of the light. You can also control curtains using a remote controller, as we have set up an automatic cornices on the windows. In every bedroom we have 48 UHD TV s and Wi-Fi routers. The internet speed is up 50mbit/sec. In the living room you will enjoy watching movies on the biggest available in Thailand home theartre system-curved 78 SUHD TV. Bose music system guarantees perfect acoustic sound. For our guests we also have PlayStation 4 with a range of popular games, table games and electric guitar. Closer to the sunset we recommend to move to the upper floor - to Sky Terrace, where you can lie in the sun relaxing in the infinity swimming pool and enjoy magnificent sea view. You definitely should have a BBQ there, as on the 5th floor we have a small kitchenette and a professional BBQ station, all the necessary kitchenware and different types of seasonings. In the evening you can enjoy steam sauna on the basement floor.