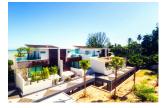

Elemental Villas demonstrates how a perfect combination of hi-tech style, European architecture and quality can be implemented on the tropical island, Phuket As the villa is located on the small hill just 50 meters from the shore line, you can enjoy a fantastic breathtaking view of the Chalong Bay. Building has an extended structure (20m high) with the total of 5 floors including basement. This undoubtefully classy villa with the total area of 600 sq.m. has even an elevator for our guests convenience and is equipped with a state of the art technologies. The developers of the project designed the villa for you to feel comfortable and to enjoy every moment of being here. So, the dimmers in the living room and bedrooms will help you to settle the brightness of the light. You can also control curtains using a remote controller, as we have set up an automatic cornices on the windows. In every bedroom we have 48 UHD TV s and Wi-Fi routers. The internet speed is up 50mbit/sec. In the living room you will enjoy watching movies on the biggest available in Thailand home theartre system-curved 78 SUHD TV. Bose music system guarantees perfect acoustic sound. For our guests we also have PlayStation 4 with a range of popular games, table games and electric guitar. Closer to the sunset we recommend to move to the upper floor - to Sky Terrace, where you can lie in the sun relaxing in the infinity swimming pool and enjoy magnificent sea view. You definitely should have a BBQ there, as on the 5th floor we have a small kitchenette and a professional BBQ station, all the necessary kitchenware and different types of seasonings. In the evening you can enjoy steam sauna on the basement floor.