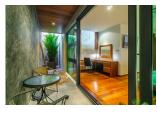

Elemental Villas demonstrates how a perfect combination of hi-tech style, European architecture and quality can be implemented on the tropical island, Phuket As the villa is located on the small hill just 50 meters from the shore line, you can enjoy a fantastic breathtaking view of the Chalong Bay. Building has an extended structure (20m high) with the total of 5 floors including basement. This undoubtefully classy villa with the total area of 600 sq.m. has even an elevator for our guests convenience and is equipped with a state of the art technologies. The developers of the project designed the villa for you to feel comfortable and to enjoy every moment of being here. So, the dimmers in the living room and bedrooms will help you to settle the brightness of the light. You can also control curtains using a remote controller, as we have set up an automatic cornices on the windows. In every bedroom we have 48 UHD TV s and Wi-Fi routers. The internet speed is up 50mbit/sec. In the living room you will enjoy watching movies on the biggest available in Thailand home theartre system-curved 78 SUHD TV. Bose music system guarantees perfect acoustic sound. For our guests we also have PlayStation 4 with a range of popular games, table games and electric guitar. Closer to the sunset we recommend to move to the upper floor - to Sky Terrace, where you can lie in the sun relaxing in the infinity swimming pool and enjoy magnificent sea view. You definitely should have a BBQ there, as on the 5th floor we have a small kitchenette and a professional BBQ station, all the necessary kitchenware and different types of seasonings. In the evening you can enjoy steam sauna on the basement floor.