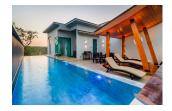

## Perfect Pool Villa with Sea view in Rawai (PRWH2080)

| Details                      | Features            |
|------------------------------|---------------------|
| Bedrooms: 4                  | WiFi in Public Area |
| Bathrooms: 7                 | Cable TV            |
| Floors: 5                    | Sauna               |
| Interior size: Not Mentioned | Jacuzzi             |
| Land size: Not Mentioned     | Panoramic Windows   |
| Exterior size: Not Mentioned | Playground          |
| Total Built Area: 600 sq.m.  | Steam Room          |
| Furniture: Fully furnished   | Manned Security     |
| Kitchen: European-style      | Keycard             |
| Beach: Available             | CCTV                |
| Garden: Small                | Laundry             |
| Car park: Not Mentioned      |                     |
| Swimming Pool: Private       | Rawai, Phuket       |
| Sale Price : 35M THB         | Kuwui, I hukot      |
| <b>D</b>                     | Villa / House       |
| Description                  |                     |
|                              | Agent Information   |

Elemental Villas demonstrates how a perfect combination of hi-tech style, European architecture and quality can be implemented on the tropical island, Phuket As the villa is located on the small hill just 50 meters from the shore line, you can enjoy a fantastic breathtaking view of the Chalong Bay. Building has an extended structure (20m high) with the total of 5 floors including basement. This undoubtefully classy villa with the total area of 600 sq.m. has even an elevator for our guests convenience and is equipped with a state of the art technologies. The developers of the project designed the villa for you to feel comfortable and to enjoy every moment of being here. So, the dimmers in the living room and bedrooms will help you to settle the brightness of the light. You can also control curtains using a remote controller, as we have set up an automatic cornices on the windows. In every bedroom we have 48 UHD TV s and Wi-Fi routers. The internet speed is up 50mbit/sec. In the living room you will enjoy watching movies on the biggest available in Thailand home theartre system-curved 78 SUHD TV. Bose music system guarantees perfect acoustic sound. For our guests we also have PlayStation 4 with a range of popular games, table games and electric guitar. Closer to the sunset we recommend to move to the upper floor - to Sky Terrace, where you can lie in the sun relaxing in the infinity swimming pool and enjoy magnificent sea view. You definitely should have a BBQ there, as on the 5th floor we have a small kitchenette and a professional BBQ station, all the necessary kitchenware and different types of seasonings. In the evening you can enjoy steam sauna on the basement floor.