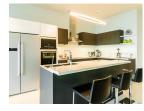

Elemental Villas demonstrates how a perfect combination of hi-tech style, European architecture and quality can be implemented on the tropical island, Phuket As the villa is located on the small hill just 50 meters from the shore line, you can enjoy a fantastic breathtaking view of the Chalong Bay. Building has an extended structure (20m high) with the total of 5 floors including basement. This undoubtefully classy villa with the total area of 600 sq.m. has even an elevator for our guests convenience and is equipped with a state of the art technologies. The developers of the project designed the villa for you to feel comfortable and to enjoy every moment of being here. So, the dimmers in the living room and bedrooms will help you to settle the brightness of the light. You can also control curtains using a remote controller, as we have set up an automatic cornices on the windows. In every bedroom we have 48 UHD TV s and Wi-Fi routers. The internet speed is up 50mbit/sec. In the living room you will enjoy watching movies on the biggest available in Thailand home theartre system-curved 78 SUHD TV. Bose music system guarantees perfect acoustic sound. For our guests we also have PlayStation 4 with a range of popular games, table games and electric guitar. Closer to the sunset we recommend to move to the upper floor - to Sky Terrace, where you can lie in the sun relaxing in the infinity swimming pool and enjoy magnificent sea view. You definitely should have a BBQ there, as on the 5th floor we have a small kitchenette and a professional BBQ station, all the necessary kitchenware and different types of seasonings. In the evening you can enjoy steam sauna on the basement floor.