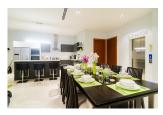

Elemental Villas demonstrates how a perfect combination of hi-tech style, European architecture and quality can be implemented on the tropical island, Phuket As the villa is located on the small hill just 50 meters from the shore line, you can enjoy a fantastic breathtaking view of the Chalong Bay. Building has an extended structure (20m high) with the total of 5 floors including basement. This undoubtefully classy villa with the total area of 600 sq.m. has even an elevator for our guests convenience and is equipped with a state of the art technologies. The developers of the project designed the villa for you to feel comfortable and to enjoy every moment of being here. So, the dimmers in the living room and bedrooms will help you to settle the brightness of the light. You can also control curtains using a remote controller, as we have set up an automatic cornices on the windows. In every bedroom we have 48 UHD TV s and Wi-Fi routers. The internet speed is up 50mbit/sec. In the living room you will enjoy watching movies on the biggest available in Thailand home theartre system-curved 78 SUHD TV. Bose music system guarantees perfect acoustic sound. For our guests we also have PlayStation 4 with a range of popular games, table games and electric guitar. Closer to the sunset we recommend to move to the upper floor - to Sky Terrace, where you can lie in the sun relaxing in the infinity swimming pool and enjoy magnificent sea view. You definitely should have a BBQ there, as on the 5th floor we have a small kitchenette and a professional BBQ station, all the necessary kitchenware and different types of seasonings. In the evening you can enjoy steam sauna on the basement floor.