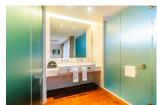

Elemental Villas demonstrates how a perfect combination of hi-tech style, European architecture and quality can be implemented on the tropical island, Phuket As the villa is located on the small hill just 50 meters from the shore line, you can enjoy a fantastic breathtaking view of the Chalong Bay. Building has an extended structure (20m high) with the total of 5 floors including basement. This undoubtefully classy villa with the total area of 600 sq.m. has even an elevator for our guests convenience and is equipped with a state of the art technologies. The developers of the project designed the villa for you to feel comfortable and to enjoy every moment of being here. So, the dimmers in the living room and bedrooms will help you to settle the brightness of the light. You can also control curtains using a remote controller, as we have set up an automatic cornices on the windows. In every bedroom we have 48 UHD TV s and Wi-Fi routers. The internet speed is up 50mbit/sec. In the living room you will enjoy watching movies on the biggest available in Thailand home theartre system-curved 78 SUHD TV. Bose music system guarantees perfect acoustic sound. For our guests we also have PlayStation 4 with a range of popular games, table games and electric guitar. Closer to the sunset we recommend to move to the upper floor - to Sky Terrace, where you can lie in the sun relaxing in the infinity swimming pool and enjoy magnificent sea view. You definitely should have a BBQ there, as on the 5th floor we have a small kitchenette and a professional BBQ station, all the necessary kitchenware and different types of seasonings. In the evening you can enjoy steam sauna on the basement floor.