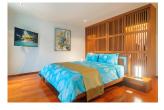

Elemental Villas demonstrates how a perfect combination of hi-tech style, European architecture and quality can be implemented on the tropical island, Phuket As the villa is located on the small hill just 50 meters from the shore line, you can enjoy a fantastic breathtaking view of the Chalong Bay. Building has an extended structure (20m high) with the total of 5 floors including basement. This undoubtefully classy villa with the total area of 600 sq.m. has even an elevator for our guests convenience and is equipped with a state of the art technologies. The developers of the project designed the villa for you to feel comfortable and to enjoy every moment of being here. So, the dimmers in the living room and bedrooms will help you to settle the brightness of the light. You can also control curtains using a remote controller, as we have set up an automatic cornices on the windows. In every bedroom we have 48 UHD TV s and Wi-Fi routers. The internet speed is up 50mbit/sec. In the living room you will enjoy watching movies on the biggest available in Thailand home theartre system-curved 78 SUHD TV. Bose music system guarantees perfect acoustic sound. For our guests we also have PlayStation 4 with a range of popular games, table games and electric guitar. Closer to the sunset we recommend to move to the upper floor - to Sky Terrace, where you can lie in the sun relaxing in the infinity swimming pool and enjoy magnificent sea view. You definitely should have a BBQ there, as on the 5th floor we have a small kitchenette and a professional BBQ station, all the necessary kitchenware and different types of seasonings. In the evening you can enjoy steam sauna on the basement floor.