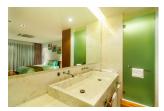

Elemental Villas demonstrates how a perfect combination of hi-tech style, European architecture and quality can be implemented on the tropical island, Phuket As the villa is located on the small hill just 50 meters from the shore line, you can enjoy a fantastic breathtaking view of the Chalong Bay. Building has an extended structure (20m high) with the total of 5 floors including basement. This undoubtefully classy villa with the total area of 600 sq.m. has even an elevator for our guests convenience and is equipped with a state of the art technologies. The developers of the project designed the villa for you to feel comfortable and to enjoy every moment of being here. So, the dimmers in the living room and bedrooms will help you to settle the brightness of the light. You can also control curtains using a remote controller, as we have set up an automatic cornices on the windows. In every bedroom we have 48 UHD TV s and Wi-Fi routers. The internet speed is up 50mbit/sec. In the living room you will enjoy watching movies on the biggest available in Thailand home theartre system-curved 78 SUHD TV. Bose music system guarantees perfect acoustic sound. For our guests we also have PlayStation 4 with a range of popular games, table games and electric guitar. Closer to the sunset we recommend to move to the upper floor - to Sky Terrace, where you can lie in the sun relaxing in the infinity swimming pool and enjoy magnificent sea view. You definitely should have a BBQ there, as on the 5th floor we have a small kitchenette and a professional BBQ station, all the necessary kitchenware and different types of seasonings. In the evening you can enjoy steam sauna on the basement floor.