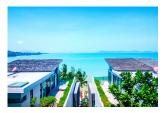

Elemental Villas demonstrates how a perfect combination of hi-tech style, European architecture and quality can be implemented on the tropical island, Phuket As the villa is located on the small hill just 50 meters from the shore line, you can enjoy a fantastic breathtaking view of the Chalong Bay. Building has an extended structure (20m high) with the total of 5 floors including basement. This undoubtefully classy villa with the total area of 600 sq.m. has even an elevator for our guests convenience and is equipped with a state of the art technologies. The developers of the project designed the villa for you to feel comfortable and to enjoy every moment of being here. So, the dimmers in the living room and bedrooms will help you to settle the brightness of the light. You can also control curtains using a remote controller, as we have set up an automatic cornices on the windows. In every bedroom we have 48 UHD TV s and Wi-Fi routers. The internet speed is up 50mbit/sec. In the living room you will enjoy watching movies on the biggest available in Thailand home theartre system-curved 78 SUHD TV. Bose music system guarantees perfect acoustic sound. For our guests we also have PlayStation 4 with a range of popular games, table games and electric guitar. Closer to the sunset we recommend to move to the upper floor - to Sky Terrace, where you can lie in the sun relaxing in the infinity swimming pool and enjoy magnificent sea view. You definitely should have a BBQ there, as on the 5th floor we have a small kitchenette and a professional BBQ station, all the necessary kitchenware and different types of seasonings. In the evening you can enjoy steam sauna on the basement floor.