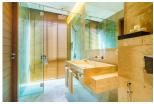

## Perfect Pool Villa with Sea view in Rawai (PRWH2080)

| Details                      | Features            |
|------------------------------|---------------------|
| Bedrooms: 4                  | WiFi in Public Area |
| Bathrooms: 7                 | Cable TV            |
| Floors: 5                    | Sauna               |
| Interior size: Not Mentioned | Jacuzzi             |
| Land size: Not Mentioned     | Panoramic Windows   |
| Exterior size: Not Mentioned | Playground          |
| Total Built Area: 600 sq.m.  | Steam Room          |
| Furniture: Fully furnished   | Manned Security     |
| Kitchen: European-style      | Keycard             |
| Beach: Available             | CCTV                |
| Garden: Small                | Laundry             |
| Car park: Not Mentioned      |                     |
| Swimming Pool: Private       | Rawai, Phuket       |
| Sale Price : 35M THB         | Kuwui, I hukot      |
| <b>D</b>                     | Villa / House       |
| Description                  |                     |
|                              | Agent Information   |