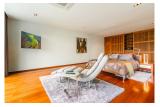

## Perfect Pool Villa with Sea view in Rawai (PRWH2080)

| Details                      | Features            |
|------------------------------|---------------------|
| Bedrooms: 4                  | WiFi in Public Area |
| Bathrooms: 7                 | Cable TV            |
| Floors: 5                    | Sauna               |
| Interior size: Not Mentioned | Jacuzzi             |
| Land size: Not Mentioned     | Panoramic Windows   |
| Exterior size: Not Mentioned | Playground          |
| Total Built Area: 600 sq.m.  | Steam Room          |
| Furniture: Fully furnished   | Manned Security     |
| Kitchen: European-style      | Keycard             |
| Beach: Available             | CCTV                |
| Garden: Small                | Laundry             |
| Car park: Not Mentioned      |                     |
| Swimming Pool: Private       | Rawai, Phuket       |
| Sale Price : 35M THB         | Kuwui, I hukot      |
| <b>D</b>                     | Villa / House       |
| Description                  |                     |
|                              | Agent Information   |

Elemental Villas demonstrates how a perfect combination of hi-tech style, European architecture and quality can be implemented on the tropical island, Phuket As the villa is located on the small hill just 50 meters from the shore line, you can enjoy a fantastic breathtaking view of the Chalong Bay. Building has an extended structure (20m high) with the total of 5 floors including basement. This undoubtefully classy villa with the total area of 600 sq.m. has even an elevator for our guests convenience and is equipped with a state of the art technologies. The developers of the project designed the villa for you to feel comfortable and to enjoy every moment of being here. So, the dimmers in the living room and bedrooms will help you to settle the brightness of the light. You can also control curtains using a remote controller, as we have set up an automatic cornices on the windows. In every bedroom we have 48 UHD TV s and Wi-Fi routers. The internet speed is up 50mbit/sec. In the living room you will enjoy watching movies on the biggest available in Thailand home theartre system-curved 78 SUHD TV. Bose music system guarantees perfect acoustic sound. For our guests we also have PlayStation 4 with a range of popular games, table games and electric guitar. Closer to the sunset we recommend to move to the upper floor - to Sky Terrace, where you can lie in the sun relaxing in the infinity swimming pool and enjoy magnificent sea view. You definitely should have a BBQ there, as on the 5th floor we have a small kitchenette and a professional BBQ station, all the necessary kitchenware and different types of seasonings. In the evening you can enjoy steam sauna on the basement floor.