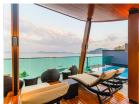

Elemental Villas demonstrates how a perfect combination of hi-tech style, European architecture and quality can be implemented on the tropical island, Phuket As the villa is located on the small hill just 50 meters from the shore line, you can enjoy a fantastic breathtaking view of the Chalong Bay. Building has an extended structure (20m high) with the total of 5 floors including basement. This undoubtefully classy villa with the total area of 600 sq.m. has even an elevator for our guests convenience and is equipped with a state of the art technologies. The developers of the project designed the villa for you to feel comfortable and to enjoy every moment of being here. So, the dimmers in the living room and bedrooms will help you to settle the brightness of the light. You can also control curtains using a remote controller, as we have set up an automatic cornices on the windows. In every bedroom we have 48 UHD TV s and Wi-Fi routers. The internet speed is up 50mbit/sec. In the living room you will enjoy watching movies on the biggest available in Thailand home theartre system-curved 78 SUHD TV. Bose music system guarantees perfect acoustic sound. For our guests we also have PlayStation 4 with a range of popular games, table games and electric guitar. Closer to the sunset we recommend to move to the upper floor - to Sky Terrace, where you can lie in the sun relaxing in the infinity swimming pool and enjoy magnificent sea view. You definitely should have a BBQ there, as on the 5th floor we have a small kitchenette and a professional BBQ station, all the necessary kitchenware and different types of seasonings. In the evening you can enjoy steam sauna on the basement floor.