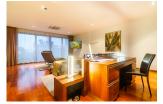

Elemental Villas demonstrates how a perfect combination of hi-tech style, European architecture and quality can be implemented on the tropical island, Phuket As the villa is located on the small hill just 50 meters from the shore line, you can enjoy a fantastic breathtaking view of the Chalong Bay. Building has an extended structure (20m high) with the total of 5 floors including basement. This undoubtefully classy villa with the total area of 600 sq.m. has even an elevator for our guests convenience and is equipped with a state of the art technologies. The developers of the project designed the villa for you to feel comfortable and to enjoy every moment of being here. So, the dimmers in the living room and bedrooms will help you to settle the brightness of the light. You can also control curtains using a remote controller, as we have set up an automatic cornices on the windows. In every bedroom we have 48 UHD TV s and Wi-Fi routers. The internet speed is up 50mbit/sec. In the living room you will enjoy watching movies on the biggest available in Thailand home theartre system-curved 78 SUHD TV. Bose music system guarantees perfect acoustic sound. For our guests we also have PlayStation 4 with a range of popular games, table games and electric guitar. Closer to the sunset we recommend to move to the upper floor - to Sky Terrace, where you can lie in the sun relaxing in the infinity swimming pool and enjoy magnificent sea view. You definitely should have a BBQ there, as on the 5th floor we have a small kitchenette and a professional BBQ station, all the necessary kitchenware and different types of seasonings. In the evening you can enjoy steam sauna on the basement floor.