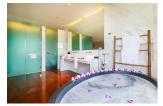

Elemental Villas demonstrates how a perfect combination of hi-tech style, European architecture and quality can be implemented on the tropical island, Phuket As the villa is located on the small hill just 50 meters from the shore line, you can enjoy a fantastic breathtaking view of the Chalong Bay. Building has an extended structure (20m high) with the total of 5 floors including basement. This undoubtefully classy villa with the total area of 600 sq.m. has even an elevator for our guests convenience and is equipped with a state of the art technologies. The developers of the project designed the villa for you to feel comfortable and to enjoy every moment of being here. So, the dimmers in the living room and bedrooms will help you to settle the brightness of the light. You can also control curtains using a remote controller, as we have set up an automatic cornices on the windows. In every bedroom we have 48 UHD TV s and Wi-Fi routers. The internet speed is up 50mbit/sec. In the living room you will enjoy watching movies on the biggest available in Thailand home theartre system-curved 78 SUHD TV. Bose music system guarantees perfect acoustic sound. For our guests we also have PlayStation 4 with a range of popular games, table games and electric guitar. Closer to the sunset we recommend to move to the upper floor - to Sky Terrace, where you can lie in the sun relaxing in the infinity swimming pool and enjoy magnificent sea view. You definitely should have a BBQ there, as on the 5th floor we have a small kitchenette and a professional BBQ station, all the necessary kitchenware and different types of seasonings. In the evening you can enjoy steam sauna on the basement floor.