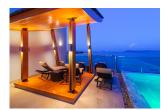

Elemental Villas demonstrates how a perfect combination of hi-tech style, European architecture and quality can be implemented on the tropical island, Phuket As the villa is located on the small hill just 50 meters from the shore line, you can enjoy a fantastic breathtaking view of the Chalong Bay. Building has an extended structure (20m high) with the total of 5 floors including basement. This undoubtefully classy villa with the total area of 600 sq.m. has even an elevator for our guests convenience and is equipped with a state of the art technologies. The developers of the project designed the villa for you to feel comfortable and to enjoy every moment of being here. So, the dimmers in the living room and bedrooms will help you to settle the brightness of the light. You can also control curtains using a remote controller, as we have set up an automatic cornices on the windows. In every bedroom we have 48 UHD TV s and Wi-Fi routers. The internet speed is up 50mbit/sec. In the living room you will enjoy watching movies on the biggest available in Thailand home theartre system-curved 78 SUHD TV. Bose music system guarantees perfect acoustic sound. For our guests we also have PlayStation 4 with a range of popular games, table games and electric guitar. Closer to the sunset we recommend to move to the upper floor - to Sky Terrace, where you can lie in the sun relaxing in the infinity swimming pool and enjoy magnificent sea view. You definitely should have a BBQ there, as on the 5th floor we have a small kitchenette and a professional BBQ station, all the necessary kitchenware and different types of seasonings. In the evening you can enjoy steam sauna on the basement floor.