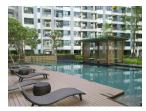

## **Details**

**Bedrooms:** 2 **Bathrooms:** 2

Floors: Not Mentioned

Floor No: 2

Interior size: Not Mentioned Land size: Not Mentioned Exterior size: Not Mentioned Total Built Area: 48.35 sq.m. Furniture: Fully furnished Kitchen: European-style Beach: Not Available Garden: Communal Car park: Not Mentioned Swimming Pool: Communal

## **Features**

WiFi in Public Area

Cable TV
Restaurant
Coffee Shop
Playground
Gym
Clubhouse
Manned Security

Keycard CCTV Room Service Laundry

Phuket Town, Phuket

Condo / Apartment

Agent Information

organ@millennium.realestate