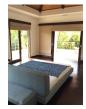

## Luxury private pool villa (PLGH1929)

**Details** 

**Bedrooms:** 4 **Bathrooms:** 4

Floors: Not Mentioned Interior size: 400 sq.m. Land size: 2065 sq.m. Exterior size: 100 sq.m. Total Built Area: 500 sq.m. Furniture: Fully furnished Kitchen: European-style