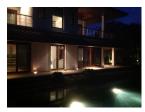

## **Description**

The property comprises of 2 villas, 2 pools and land, which is the project of an italian architect with extensive experience in design and construction of tropical hideaways. A blend of traditional Thai Colonial design of outside and a more contemporary look in the inside give to this property a unique taste of elegance and functionality. Built on a land of 2065 SQ.M. villa feature large glass doors integrating the living areas with the professionnally landscaped gardens, pool and golf course in front, giving a feeling of space and privacy. Finishing materials, of the highest standard and quality, have been sourced from around the world, incliding teak wood flooring, imported marcles, Italian flagstone and German made fittings and locks. Kitchen designs are sophisticated mix of the contemporary and the traditional. Bathrooms are a balance of luxury and functionm featuring the finest ceramic and marbles from the region. Built area: 500 sqm. each villaBathroom: 4Type: 2 villas