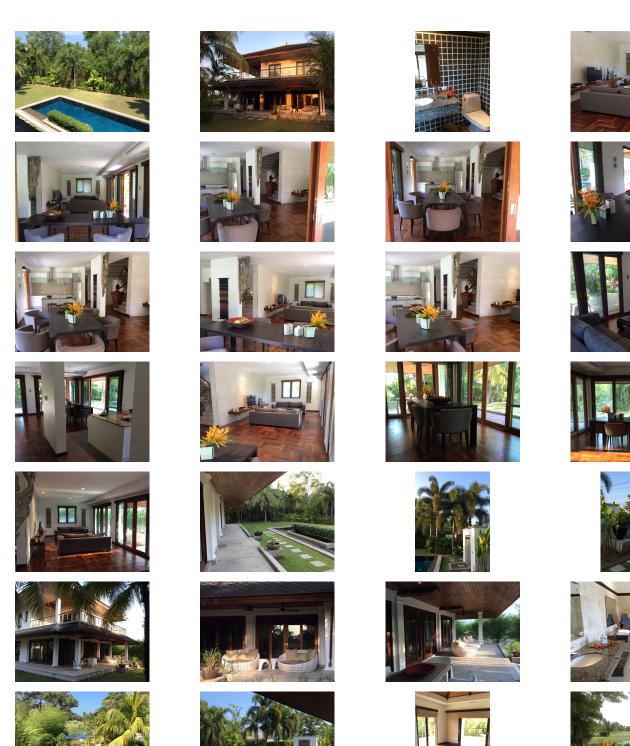

## **Description**

The property comprises of 2 villas, 2 pools and land, which is the project of an italian architect with extensive experience in design and construction of tropical hideaways. A blend of traditional Thai Colonial design of outside and a more contemporary look in the inside give to this property a unique taste of elegance and functionality. Built on a land of 2065 SQ.M. villa feature large glass doors integrating the living areas with the professionnally landscaped gardens, pool and golf course in front, giving a feeling of space and privacy. Finishing materials, of the highest standard and quality, have been sourced from around the world, incliding teak wood flooring, imported marcles, Italian flagstone and German made fittings and locks. Kitchen designs are sophisticated mix of the contemporary and the traditional. Bathrooms are a balance of luxury and functionm featuring the finest ceramic and marbles from the region. Built area: 500 sqm. each villaBathroom: 4Type: 2 villas