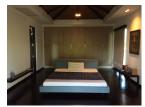

## Luxury private pool villa (PLGH1929)

**Details** 

**Bedrooms:** 4 **Bathrooms:** 4

Floors: Not Mentioned Interior size: 400 sq.m. Land size: 2065 sq.m. Exterior size: 100 sq.m. Total Built Area: 500 sq.m. Furniture: Fully furnished Kitchen: European-style

## **Description**

The property comprises of 2 villas, 2 pools and land, which is the project of an italian architect with extensive experience in design and construction of tropical hideaways. A blend of traditional Thai Colonial design of outside and a more contemporary look in the inside give to this property a unique taste of elegance and functionality. Built on a land of 2065 SQ.M. villa feature large glass doors integrating the living areas with the professionnally landscaped gardens, pool and golf course in front, giving a feeling of space and privacy. Finishing materials, of the highest standard and quality, have been sourced from around the world, incliding teak wood flooring, imported marcles, Italian flagstone and German made fittings and locks. Kitchen designs are sophisticated mix of the contemporary and the traditional. Bathrooms are a balance of luxury and functionm featuring the finest ceramic and marbles from the region. Built area: 500 sqm. each villaBathroom: 4Type: 2 villas