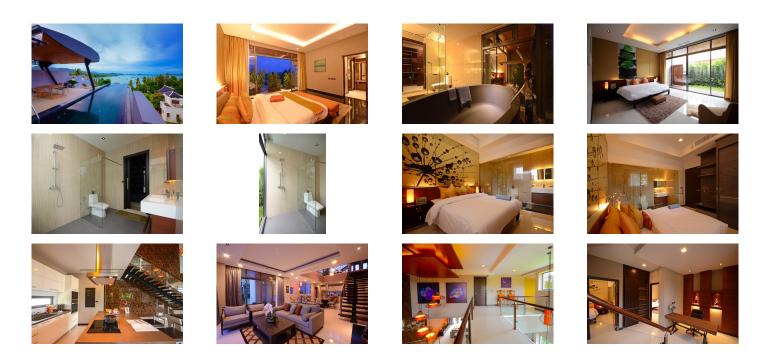

## 3 Bedrooms Pool Villa With Sea View in Rawai (PRWH1806)

| Details                                                       | Features                    |
|---------------------------------------------------------------|-----------------------------|
| Bedrooms: 3                                                   | WiFi in Public Area         |
| Bathrooms: 3                                                  | Cable TV                    |
| Floors: 3                                                     | Manned Security             |
| Interior size: 473 sq.m.                                      | CCTV                        |
| Land size: 200 sq.m.                                          |                             |
| Exterior size: Not Mentioned                                  | Rawai, Phuket               |
| Total Built Area: Not Mentioned                               |                             |
| Furniture: Partly furnished                                   | Villa / House               |
| <b>Kitchen:</b> European-style<br><b>Beach:</b> Not Available | Agent Information           |
| Garden: Small                                                 | organ@millennium.realestate |
| Car park: 1                                                   | organ e minorina anostato   |
| Swimming Pool: Private                                        |                             |
| Sale Price : 24.5M THB                                        |                             |

## Description

An exclusive boutique collection and well gated community of 5north-facing exquisitely designed tropical homes with private pool and all elements of a luxury lifestyle, every villa offers spectacular sea views of Andaman Sea. These 3 bedroom villas are designed in tropical-modern style, Each standing 3 levels tall plus large rooftop terrace with 12 meter infinity-edge sky pool overlooking stunning views of Andaman Sea and lovely Chalong bay (option to add home-use elevator is available). Located on excellent acres of Raiwai area with just 5 minutes' drive to access to Rawai beach, 15 minutes to enjoy the nice