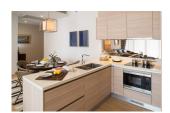

## **Details**

**Bedrooms:** 2 **Bathrooms:** 2

Floors: Not Mentioned

Floor No: 2

Interior size: 98 sq.m.
Land size: Not Mentioned
Exterior size: Not Mentioned
Total Built Area: Not Mentioned
Furniture: Fully furnished
Kitchen: European-style
Beach: Not Available

## **Description**

The Condominium is located on Mai Khao Beach. It is just 15 minutes away from Phuket International Airport. The property is surrounded by 5-star resorts and hotels such as JW Marriott, Renaissance, Sala and Anantara. This is 2 bedrooms, 2 bathrooms with pool view comprise with living area, Europe kitchen, dining area, balcony. The selling price sale with fully furnished.