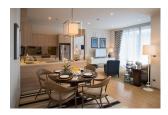

## **Details**

**Bedrooms:** 2 **Bathrooms:** 2

Floors: Not Mentioned

Floor No: 2

Interior size: 98 sq.m.
Land size: Not Mentioned
Exterior size: Not Mentioned
Total Built Area: Not Mentioned
Furniture: Fully furnished
Kitchen: European-style
Beach: Not Available

## **Description**

The Condominium is located on Mai Khao Beach. It is just 15 minutes away from Phuket International Airport. The property is surrounded by 5-star resorts and hotels such as JW Marriott, Renaissance, Sala and Anantara. This is 2 bedrooms, 2 bathrooms with pool view comprise with living area, Europe kitchen, dining area, balcony. The selling price sale with fully furnished.