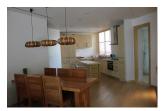

## **Details**

Bedrooms: 2 Bathrooms: 2 Floors: 1 Floor No: 1

Interior size: 134 sq.m.
Land size: Not Mentioned
Exterior size: Not Mentioned
Total Built Area: Not Mentioned
Furniture: Fully furnished

**Kitchen:** European-style **Beach:** Available

## **Description**

A new boutique luxury hotel situated in the most scenic part of Phuket known as Bangtao, an area near Kamala and Patong. The 4-storey building incorporates contemporary and tropical designs, and is structured in such a way that will provide every room with a gorgeous view of the shore. An infinity edge pool lies on the ground level, with a landscaped plot to provide uninterrupted relaxation and privacy. And in addition to plush havens, a welcoming staff attends to every concern with the warmth and courtesy of Thai hospitality.