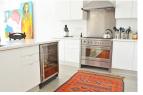

## **Details**

Bedrooms: 4
Bathrooms: 6
Floors: 2

Interior size: 520 sq.m.
Land size: 600 sq.m.
Exterior size: 190 sq.m.
Total Built Area: 710 sq.m.
Furniture: Fully furnished
Kitchen: European-style

Beach: Available Garden: Mid-size Car park: 2

## **Description**

This Exceptional 4 bedrooms private pool Villa gives its resident one of the most spectacular Ocean View Phuket has to offer. One of the few properties situated in a 5 stars resort to hold a private 2 cars parking place. The tremendous amount of art based in this property can be included in the transaction, subject to discussion with the owner. This villa comprises of 4 bedrooms each with its own ensuite bathroom plus 2 extra toilets. The private pool is stunning, about 20 meters long which is quite rare on the Island. The resort provides all facilities the most demanding residents expect (Tennis court, onsite Sea View restaurant, Sea View Fitness......).