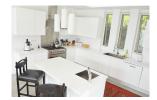

## **Details**

Bedrooms: 4
Bathrooms: 6
Floors: 2

Interior size: 520 sq.m.
Land size: 600 sq.m.
Exterior size: 190 sq.m.
Total Built Area: 710 sq.m.
Furniture: Fully furnished
Kitchen: European-style

Beach: Available Garden: Mid-size Car park: 2