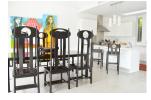

## **Details**

Bedrooms: 4
Bathrooms: 6
Floors: 2

Interior size: 520 sq.m.
Land size: 600 sq.m.
Exterior size: 190 sq.m.
Total Built Area: 710 sq.m.
Furniture: Fully furnished
Kitchen: European-style

Beach: Available Garden: Mid-size Car park: 2

## **Description**

This Exceptional 4 bedrooms private pool Villa gives its resident one of the most spectacular Ocean View Phuket has to offer. One of the few properties situated in a 5 stars resort to hold a private 2 cars parking place. The tremendous amount of art based in this property can be included in the transaction, subject to discussion with the owner. This villa comprises of 4 bedrooms each with its own ensuite bathroom plus 2 extra toilets. The private pool is stunning, about 20 meters long which is quite rare on the Island. The resort provides all facilities the most demanding residents expect (Tennis court, onsite Sea View restaurant, Sea View Fitness......).