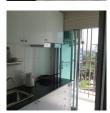

## Modern studio apartment in Kathu (PKUC1602)

**Details** 

**Bedrooms:Bathrooms:Floors:** 1 **Floor No:**

Interior size: 30 sq.m.
Land size: Not Mentioned
Exterior size: Not Mentioned
Total Built Area: Not Mentioned
Furniture: Fully furnished

Kitchen: Thai-style Beach: Available Garden: Communal

Car park: 1

**Swimming Pool:** Communal

**Long Term Rent Price:** 15,000 THB

## **Description**

This brand new studio apartment is now available for long term rental. Situated in one of the most requested resort of Kathu district, this place will be perfect for your stay on Paradise Island.