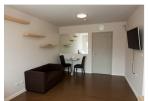

## Modern studio apartment in Kathu (PKUC1602)

**Details** 

**Bedrooms:Bathrooms:Floors:** 1 **Floor No:**

Interior size: 30 sq.m.
Land size: Not Mentioned
Exterior size: Not Mentioned
Total Built Area: Not Mentioned
Furniture: Fully furnished

## **Description**

This brand new studio apartment is now available for long term rental. Situated in one of the most requested resort of Kathu district, this place will be perfect for your stay on Paradise Island.