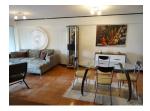

## **Details**

Bedrooms: 2 Bathrooms: 1 Floors: Not Mentioned Interior size: 95 sq.m. Land size: Not Mentioned Exterior size: Not Mentioned Total Built Area: Not Mentioned Furniture: Fully furnished Kitchen: European-style Beach: Not Available Garden: Not Mentioned Car park: 1 Swimming Pool: Communal Sale Price : 7.7M THB

## Description

This residence is composed of luxurious sea-facing apartments situated in authentic Thai-style buildings at the quiet north end of Patong beach. The apartments at the Residence are built with finest of natural materials such as teak, terracotta and cane. The large and beautifully designed swimming pool with charming bar nestles the tropical Thai garden. Relaxing deckchairs offer you a place to enjoy the sun and relax at the pool.