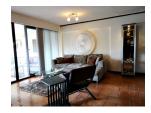

## **Details**

Bedrooms: 2 Bathrooms: 1 Floors: Not Mentioned Interior size: 95 sq.m. Land size: Not Mentioned Exterior size: Not Mentioned Total Built Area: Not Mentioned Furniture: Fully furnished Kitchen: European-style Beach: Not Available Garden: Not Mentioned Car park: 1 Swimming Pool: Communal Sale Price : 7.7M THB

## Description

This residence is composed of luxurious sea-facing apartments situated in authentic Thai-style buildings at the quiet north end of Patong beach. The apartments at the Residence are built with finest of natural materials such as teak, terracotta and cane. The large and beautifully designed swimming pool with charming bar nestles the tropical Thai garden. Relaxing deckchairs offer you a place to enjoy the sun and relax at the pool.