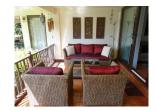

## **Details**

Bedrooms: 2 Bathrooms: 1 Floors: Not Mentioned Interior size: 95 sq.m. Land size: Not Mentioned Exterior size: Not Mentioned Total Built Area: Not Mentioned Furniture: Fully furnished Kitchen: European-style Beach: Not Available Garden: Not Mentioned Car park: 1 Swimming Pool: Communal Sale Price : 7.7M THB

## Description

This residence is composed of luxurious sea-facing apartments situated in authentic Thai-style buildings at the quiet north end of Patong beach. The apartments at the Residence are built with finest of natural materials such as teak, terracotta and cane. The large and beautifully designed swimming pool with charming bar nestles the tropical Thai garden. Relaxing deckchairs offer you a place to enjoy the sun and relax at the pool.