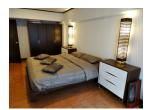

## **Details**

Bedrooms: 2 Bathrooms: 1 Floors: Not Mentioned Interior size: 95 sq.m. Land size: Not Mentioned Exterior size: Not Mentioned Total Built Area: Not Mentioned Furniture: Fully furnished Kitchen: European-style Beach: Not Available Garden: Not Mentioned Car park: 1 Swimming Pool: Communal Sale Price : 7.7M THB

## Description

This residence is composed of luxurious sea-facing apartments situated in authentic Thai-style buildings at the quiet north end of Patong beach. The apartments at the Residence are built with finest of natural materials such as teak, terracotta and cane. The large and beautifully designed swimming pool with charming bar nestles the tropical Thai garden. Relaxing deckchairs offer you a place to enjoy the sun and relax at the pool.