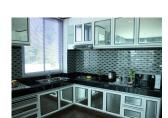

## **Details**

Bedrooms: 1 Bathrooms: 1

Floors: Not Mentioned

Interior size: 64 sq.m. Land size: Not Mentioned Exterior size: Not Mentioned Total Built Area: Not Mentioned Furniture: Fully furnished Kitchen: European-style Beach: Not Available Garden: Not Mentioned Car park: Not Mentioned Swimming Pool: Not Mentioned