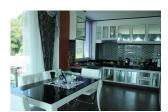

## **Details**

Bedrooms: 1 Bathrooms: 1

Floors: Not Mentioned

Interior size: 64 sq.m. Land size: Not Mentioned Exterior size: Not Mentioned Total Built Area: Not Mentioned Furniture: Fully furnished Kitchen: European-style Beach: Not Available Garden: Not Mentioned Car park: Not Mentioned Swimming Pool: Not Mentioned

**Long Term Rent Price:** 40,000 THB

**Description** 

This is one bedroom, one bathroom interiors are set to be simple yet modern, stylish and chic. Large windows will allow plenty of sunlight into the units and, like the balconies, afford great views of the sea.