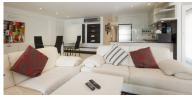

## **Details**

Bedrooms: 2 Bathrooms: 2 Floors: 1 Floor No: 1

Interior size: 107 sq.m.

Land size: Not Mentioned

Exterior size: Not Mentioned

Total Built Area: Not Mentioned

Furniture: Fully furnished

Kitchen: European-style Beach: Available Garden: Small Car park: 1

## **Description**

This apartment is a luxurious sea-facing condominium situated at the quiet north end of Patong beach. Just cross the street for some snorkeling and swimming. Enjoy the beautiful sunset over the sea from your private balcony. Have a freshly shaken cocktail at the bar alongside the swimming pool, together with friends or family. Your vacation at this Residence will definitely be a stay to remember.