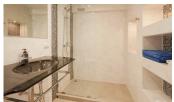

## **Details**

Bedrooms: 2 Bathrooms: 2 Floors: 1 Floor No: 1

Interior size: 107 sq.m.

Land size: Not Mentioned

Exterior size: Not Mentioned

Total Built Area: Not Mentioned

Furniture: Fully furnished

Kitchen: European-style Beach: Available Garden: Small Car park: 1