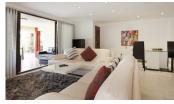

## **Details**

Bedrooms: 2 Bathrooms: 2 Floors: 1 Floor No: 1

Interior size: 107 sq.m.

Land size: Not Mentioned

Exterior size: Not Mentioned

Total Built Area: Not Mentioned

Furniture: Fully furnished

Kitchen: European-style Beach: Available Garden: Small Car park: 1

## **Description**

This apartment is a luxurious sea-facing condominium situated at the quiet north end of Patong beach. Just cross the street for some snorkeling and swimming. Enjoy the beautiful sunset over the sea from your private balcony. Have a freshly shaken cocktail at the bar alongside the swimming pool, together with friends or family. Your vacation at this Residence will definitely be a stay to remember.