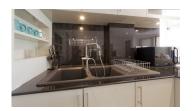

## **Details**

Bedrooms: 2 Bathrooms: 2 Floors: 1 Floor No: 1

Interior size: 107 sq.m.

Land size: Not Mentioned

Exterior size: Not Mentioned

Total Built Area: Not Mentioned

Furniture: Fully furnished

Kitchen: European-style Beach: Available Garden: Small Car park: 1

## **Description**

This apartment is a luxurious sea-facing condominium situated at the quiet north end of Patong beach. Just cross the street for some snorkeling and swimming. Enjoy the beautiful sunset over the sea from your private balcony. Have a freshly shaken cocktail at the bar alongside the swimming pool, together with friends or family. Your vacation at this Residence will definitely be a stay to remember.