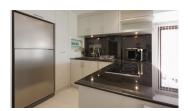

## **Details**

Bedrooms: 2 Bathrooms: 2 Floors: 1 Floor No: 1

Interior size: 107 sq.m.

Land size: Not Mentioned

Exterior size: Not Mentioned

Total Built Area: Not Mentioned

Furniture: Fully furnished

Kitchen: European-style Beach: Available Garden: Small Car park: 1