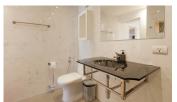

## **Details**

Bedrooms: 2 Bathrooms: 2 Floors: 1 Floor No: 1

Interior size: 107 sq.m.

Land size: Not Mentioned

Exterior size: Not Mentioned

Total Built Area: Not Mentioned

Furniture: Fully furnished

Kitchen: European-style Beach: Available Garden: Small Car park: 1